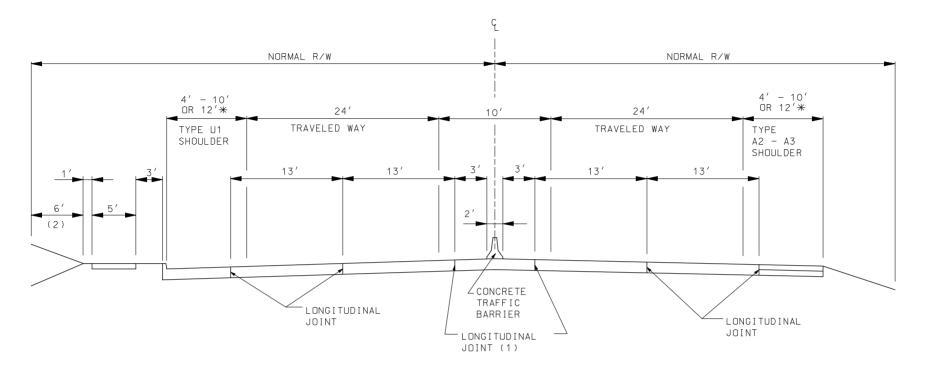

## MAJOR URBAN ROADWAY 4 LANE

NOTES: NO SIDEWALKS ARE TO BE CONSTRUCTED, EXCEPT AT CROSS STREETS.

ACCESS TO BE LIMITED TO CROSS STREETS, PREFERABLY MAJOR STREETS REQUIRING SIGNALIZATION.

CONCRETE TRAFFIC BARRIER HEIGHT TO BE TRANSITIONED TO CURB HEIGHT AT INTERSECTIONS AND ALONG LEFT TURN LANES.

PROVIDE CLEAR ZONE ON NEW CONSTRUCTION. IF ECONOMICALLY FEASIBLE.

UTILITY CORRIDOR IS TO BE LOCATED OUTSIDE THE LIMITS OF THE CLEAR ZONE.

\* 12' IF IT IS KNOWN FUTURE LANE IS PENDING (A1 SHOULDER).

- (1) THE LONGITUDINAL JOINT ON ONE SIDE OF THE BARRIER SHOULD BE A TYPE M JOINT, WITH THE JOINT ON THE OTHER SIDE BEING A TYPE L JOINT.
- (2) UTILITY CORRIDOR