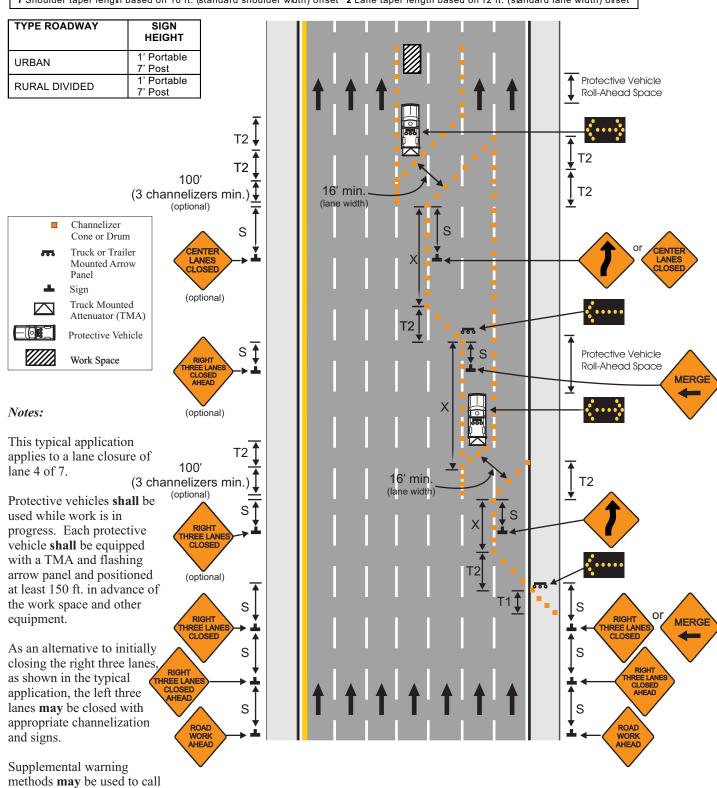

## Lane Closure of Interior Lane on Multi-Lane Divided Highways

| SPEED                                                                                                                                     | SIGN SPACING (ft.) |                | TAPER LENGTH (ft.)            |               | OPTIONAL                       | LONGI-                       | CHANNELIZER SPACING (ft.) |                       |
|-------------------------------------------------------------------------------------------------------------------------------------------|--------------------|----------------|-------------------------------|---------------|--------------------------------|------------------------------|---------------------------|-----------------------|
|                                                                                                                                           | Undivided<br>(S)   | Divided<br>(S) | Shoulder <sup>1</sup><br>(T1) | Lane²<br>(T2) | BUFFER<br>LENG TH (ft.)<br>(B) | TUDINAL<br>TRANSITION<br>(X) | Tapers                    | Buffer/<br>Work Areas |
| 0-35                                                                                                                                      | -                  | 200            | 70                            | 245           | 120                            | 480                          | 35                        | 50                    |
| 40-45                                                                                                                                     | -                  | 500            | 150                           | 540           | 220                            | 1080                         | 40                        | 100                   |
| 50-55                                                                                                                                     | -                  | 1000           | 185                           | 660           | 335                            | 1320                         | 50                        | 100                   |
| 60-70                                                                                                                                     | -                  | 1000           | 235                           | 840           | 550                            | 1680                         | 60                        | 100                   |
| 1 Shoulder taper length based on 10 ft. (standard shoulder width) offset 2 Lane taper length based on 12 ft. (standard lane width) offset |                    |                |                               |               |                                |                              |                           |                       |

attention to the work zone.