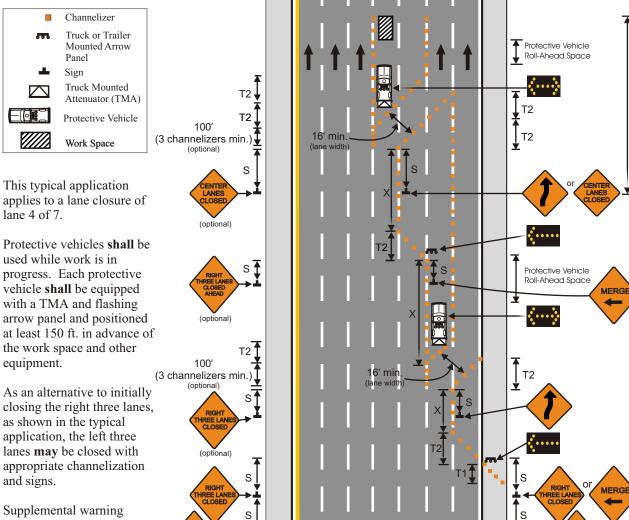

Supplemental warning methods **may** be used to call attention to the work zone.

s

RIGHT

REE LANE

S

L