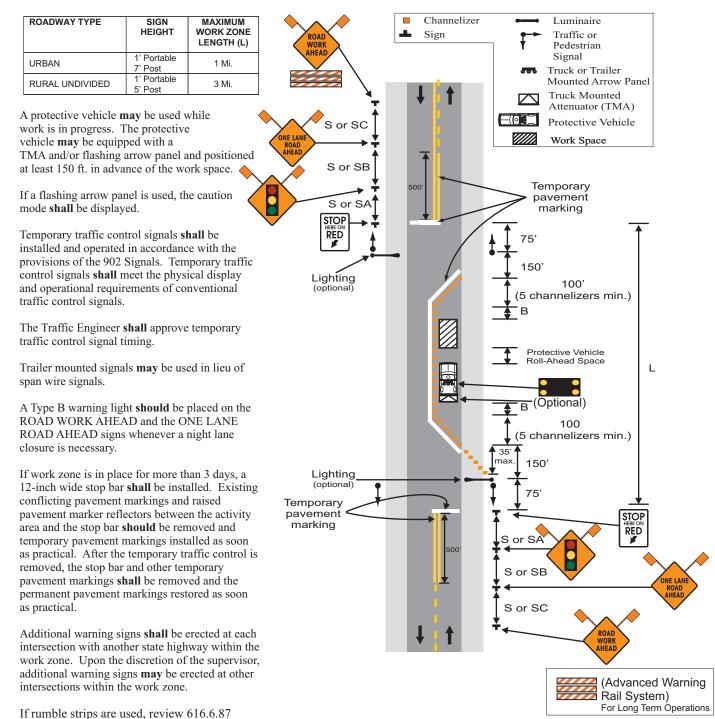

## 616.8.12a (TA-12a) Lane Closure on Two-Lane Highways without Edgelines Using Traffic Control Signals - MT

| SPEED                                                                                                                                     | SIGN SPACING (ft.)                     |                | TAPER LENGTH (ft.)            |                           | OPTIONAL                      | CHANNELIZER SPACING (ft.) |                       |
|-------------------------------------------------------------------------------------------------------------------------------------------|----------------------------------------|----------------|-------------------------------|---------------------------|-------------------------------|---------------------------|-----------------------|
|                                                                                                                                           | Undivided<br>(S)                       | Divided<br>(S) | Shoulder <sup>1</sup><br>(T1) | Lane <sup>2</sup><br>(T2) | BUFFER<br>LENGTH (ft.)<br>(B) | Tapers                    | Buffer/<br>Work Areas |
| 0-35                                                                                                                                      | 200                                    | -              | -                             | -                         | 250                           | -                         | 50                    |
| 40-45                                                                                                                                     | 350                                    | -              | -                             | -                         | 360                           | -                         | 100                   |
| 50-55                                                                                                                                     | 500                                    | -              | -                             | -                         | 495                           | -                         | 100                   |
| 60-70                                                                                                                                     | SA – 1000, SB – 1500,<br>and SC - 2640 |                | -                             | -                         | 730                           | -                         | 100                   |
| 1 Shoulder taper length based on 10 ft. (standard shoulder width) offset 2 Lane taper length based on 12 ft. (standard lane width) offset |                                        |                |                               |                           |                               |                           |                       |

For long-term operations, refer to EPG 616.6.2.2 Flags and Advance Warning Rail System.