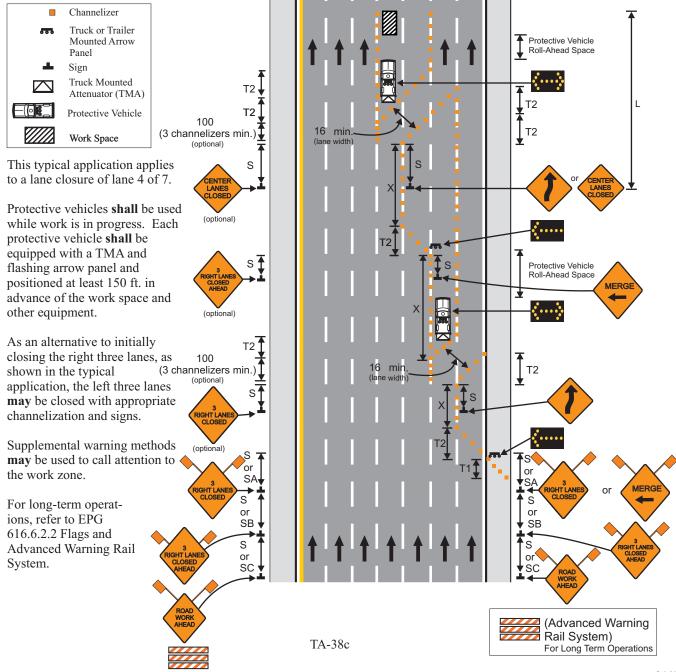

616.8.38c (TA-38c) Lane Closure of Interior Lane on Multi-Lane Divided Highways - MT

|                                                                                                                                            | SIGN SPACING (ft.)                     |                  | TAPER LENGTH (ft.)            |               | OPTIONAL                      | LONGI-                       | CHANNELIZER SPACING (ft.) |                      |
|--------------------------------------------------------------------------------------------------------------------------------------------|----------------------------------------|------------------|-------------------------------|---------------|-------------------------------|------------------------------|---------------------------|----------------------|
| SPEED                                                                                                                                      | Undivided<br>(S)                       | Di vide d<br>(S) | Shoulder <sup>1</sup><br>(T1) | Lane²<br>(T2) | BUFFER<br>LENGTH (ft.)<br>(B) | TUDINAL<br>TRANSITION<br>(X) | Tapers                    | Buffer/Work<br>Areas |
| 0-35                                                                                                                                       | 200                                    | 200              | 70                            | 245           | 250                           | 480                          | 35                        | 50                   |
| 40-45                                                                                                                                      | 350                                    | 500              | 150                           | 540           | 360                           | 1080                         | 40                        | 100                  |
| 50-55                                                                                                                                      | 500                                    | 1000             | 185                           | 660           | 495                           | 1320                         | 50                        | 100                  |
| 60-70                                                                                                                                      | SA – 1000, SB – 1500,<br>and SC - 2640 |                  | 235                           | 840           | 730                           | 1680                         | 60                        | 100                  |
| 1 Should er taper length based on 10 ft. (standard shoulder width) offset 2 Lane taper length based on 12 ft. (standard lane width) offset |                                        |                  |                               |               |                               |                              |                           |                      |

| ROADWAY TYPE  | SIGN<br>HEIGHT         | MAXIMUM<br>WORK ZONE<br>LENGTH (L) |
|---------------|------------------------|------------------------------------|
| URBAN         | 1' Portable<br>7' Post | 1 Mi.                              |
| RURAL DIVIDED | 1' Portable            | 2 Mi.                              |