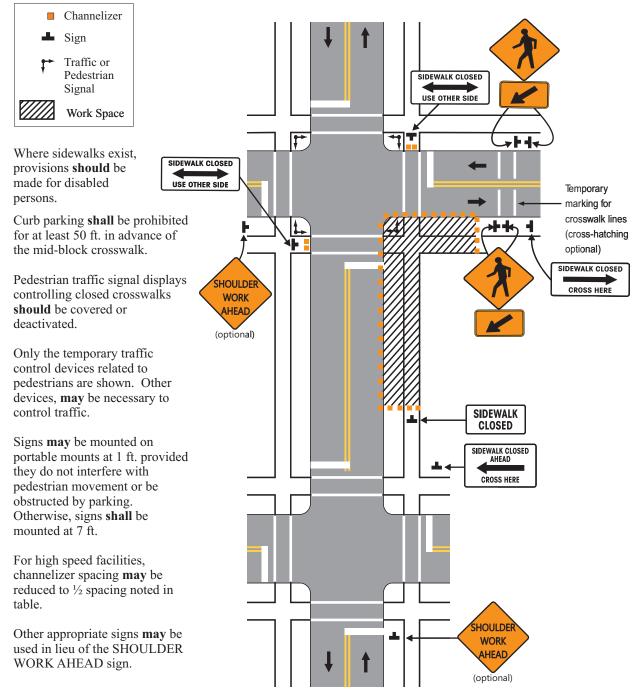

## 616.23.3.25 (TA-25) Crosswalk Closures and Pedestrian Detours

| SPEED        | SIGN SPACING (ft.)                     |                   | TAPER LENGTH (ft.)            |                           | OPTIONAL                      | CHANNELIZER SPACING (ft.) |                       |
|--------------|----------------------------------------|-------------------|-------------------------------|---------------------------|-------------------------------|---------------------------|-----------------------|
|              | Undivided<br>(S)                       | Divided<br>(S)    | Shoulder <sup>1</sup><br>(T1) | Lane <sup>2</sup><br>(T2) | BUFFER<br>LENGTH (ft.)<br>(B) | Tapers                    | Buffer/<br>Work Areas |
| 0-35         | 200                                    | 200               | -                             | -                         | 250                           | 15                        | 25                    |
| 40-45        | 350                                    | 500               | -                             | -                         | 360                           | 20                        | 50                    |
| 50-55        | 500                                    | 1000              | -                             | -                         | 495                           | 50                        | 100                   |
| 60-70        | SA – 1000, SB – 1500,<br>and SC - 1000 |                   | -                             | -                         | 730                           | 60                        | 100                   |
| 1 Shoulder 1 | taper length based                     | on 10 ft. (standa | rd shoulder width) o          | offset <b>2</b> Lanet     | aper length based on 1        | 2 ft. (standard lane      | width) offset         |