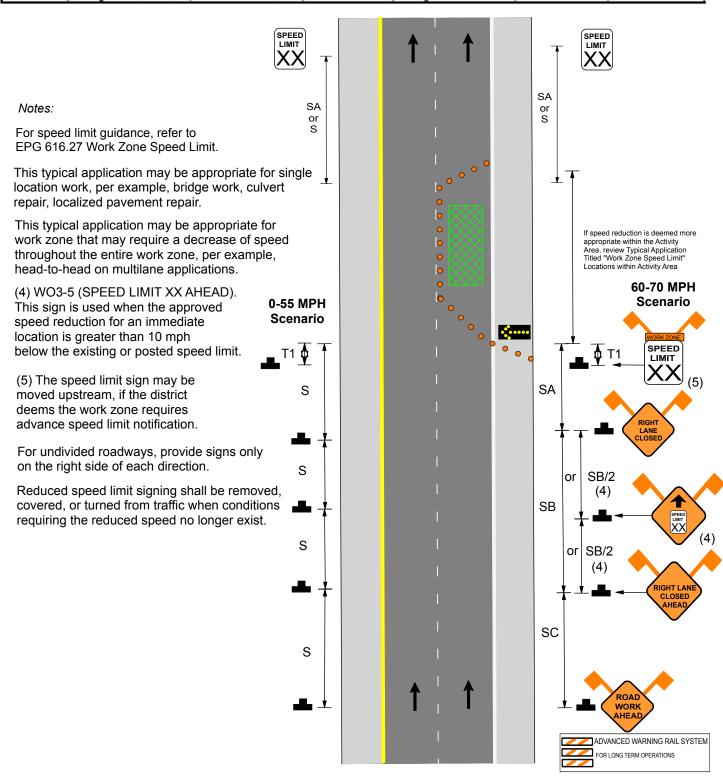

## Work Zone "Speed Limit" Locations within the Advance Warning Area

| SPEED                                                                                                                                       | SIGN SPACING (ft.)                     |                | TAPER LENGTH (ft.)   |                  | OPTIONAL                   | CHANNELIZER | SPACING (ft.)         |
|---------------------------------------------------------------------------------------------------------------------------------------------|----------------------------------------|----------------|----------------------|------------------|----------------------------|-------------|-----------------------|
|                                                                                                                                             | Undivided<br>(S)                       | Divided<br>(S) | Shoulder (1)<br>(T1) | Lane (2)<br>(T2) | BUFFER<br>LENGTH (ft.) (B) | Tapers      | Buffer/<br>Work Areas |
| 0-35                                                                                                                                        | 200                                    | 200            | 70                   | 245              | 250                        | 35          | 50                    |
| 40-45                                                                                                                                       | 350                                    | 500            | 150                  | 540              | 360                        | 40          | 100                   |
| 50-55                                                                                                                                       | 500                                    | 1000           | 185                  | 660              | 495                        | 50          | 100                   |
| 60-70                                                                                                                                       | SA - 1000, SB - 1500,<br>and SC - 2640 |                | 235                  | 840              | 730                        | 60          | 100                   |
| 1 Shoulder taper length based on 10 ft. (standard shoulder width) offset. 2 Lane taper length based on 12 ft. (standard lane width) offset. |                                        |                |                      |                  |                            |             |                       |