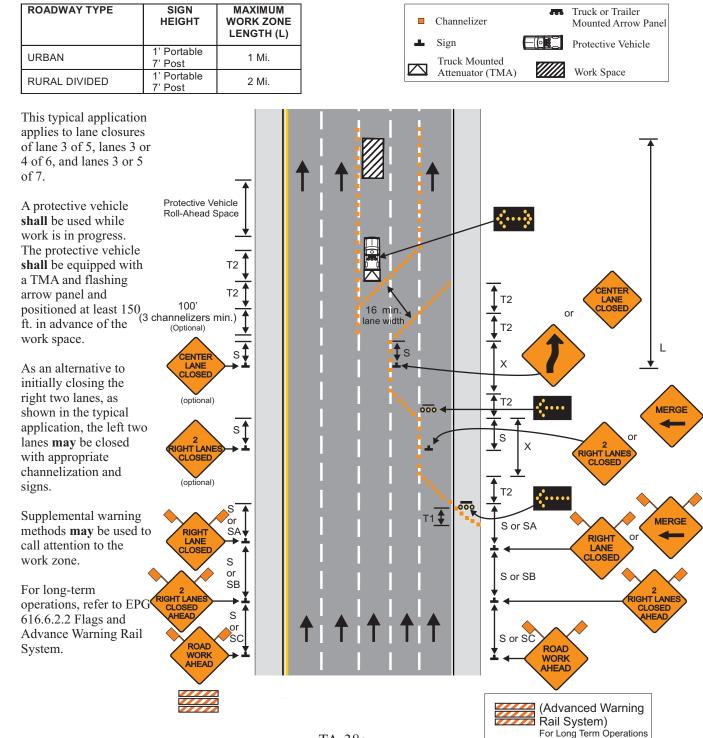

## 616.8.38a (TA-38a) Lane Closure of Interior Lane on Multi-Lane Divided Highways - MT