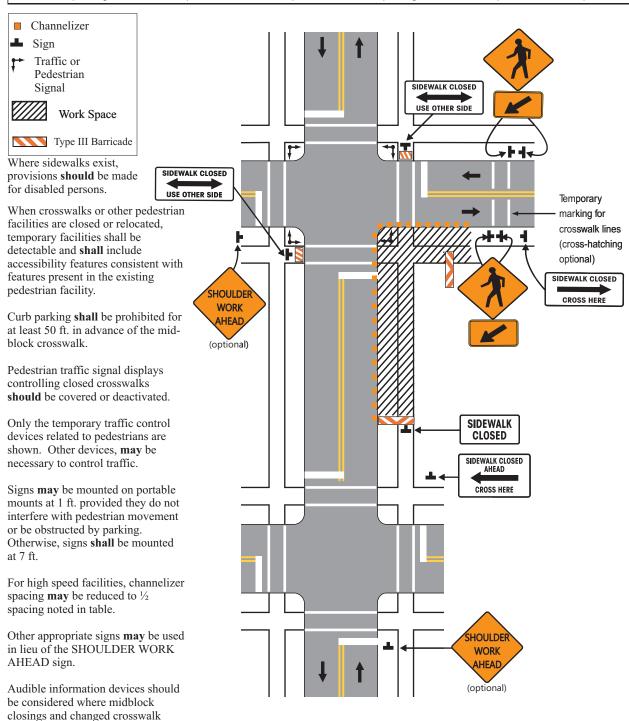

## 616.8.29 (TA-29) Crosswalk Closures and Pedestrian Detours - MT

| SPEED                                                                                                                                     | SIGN SPACING (ft.)                     |                | TAPER LENGTH (ft.)            |                           | OPTIONAL                      | CHANNELIZER SPACING (ft.) |                       |
|-------------------------------------------------------------------------------------------------------------------------------------------|----------------------------------------|----------------|-------------------------------|---------------------------|-------------------------------|---------------------------|-----------------------|
|                                                                                                                                           | Undivided<br>(S)                       | Divided<br>(S) | Shoulder <sup>1</sup><br>(T1) | Lane <sup>2</sup><br>(T2) | BUFFER<br>LENGTH (ft.)<br>(B) | Tapers                    | Buffer/<br>Work Areas |
| 0-35                                                                                                                                      | 200                                    | 200            | -                             | -                         | 250                           | 15                        | 25                    |
| 40-45                                                                                                                                     | 350                                    | 500            | -                             | -                         | 360                           | 20                        | 50                    |
| 50-55                                                                                                                                     | 500                                    | 1000           | -                             | -                         | 495                           | 50                        | 100                   |
| 60-70                                                                                                                                     | SA – 1000, SB – 1500,<br>and SC - 1000 |                | -                             | -                         | 730                           | 60                        | 100                   |
| 1 Shoulder taper length based on 10 ft. (standard shoulder width) offset 2 Lane taper length based on 12 ft. (standard lane width) offset |                                        |                |                               |                           |                               |                           |                       |

areas cause inadequate

disabilities.

communication to be provided to pedestrians who have visual

TA-29 01/12