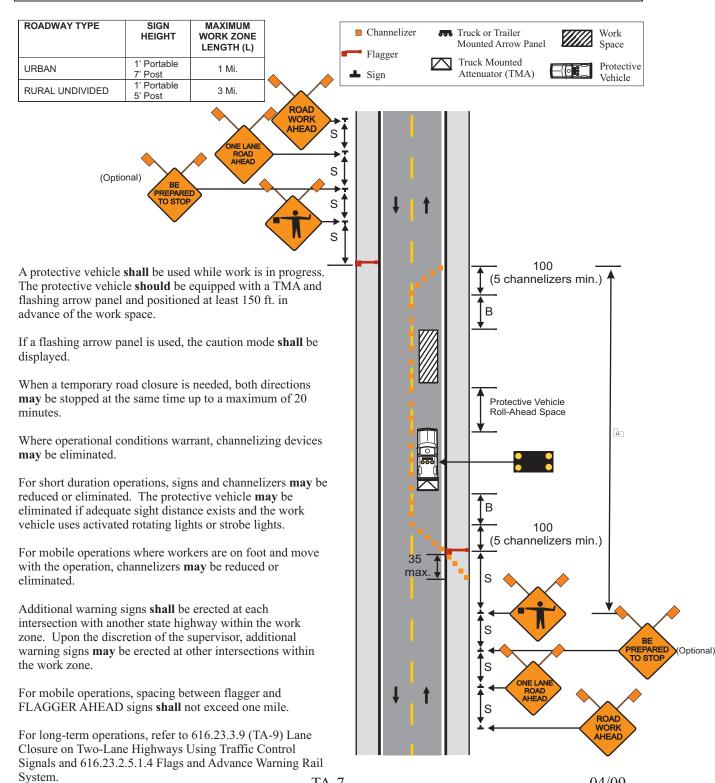

## 616.23.3.7 (TA-7) Lane Closure on Two-Lane Highways Using Flaggers

| SPEED        | SIGN SPACING (ft.)   |                    | TAPER LENGTH (ft.)            |                           | OPTIONAL                      | CHANNELIZER SPACING (ft.) |                       |
|--------------|----------------------|--------------------|-------------------------------|---------------------------|-------------------------------|---------------------------|-----------------------|
|              | Undivided<br>(S)     | Divided<br>(S)     | Shoulder <sup>7</sup><br>(T1) | Lane <sup>2</sup><br>(T2) | BUFFER<br>LENGTH (ft.)<br>(B) | Tapers                    | Buffer/<br>Work Areas |
| 0-35         | 200                  | -                  | -                             | -                         | 120                           | -                         | 50                    |
| 40-45        | 350                  | -                  | -                             | -                         | 220                           | -                         | 100                   |
| 50-55        | 500                  | -                  | -                             | -                         | 335                           | -                         | 100                   |
| 60-70        | 1000                 | -                  | -                             | -                         | 550                           | -                         | 100                   |
| 1 Shoulder t | aper length based or | n 10 ft. (standard | shoulder width)               | offset <b>2</b> Lane ta   | aper length based on 1        | 12 ft. (standard lane     | width) offset         |