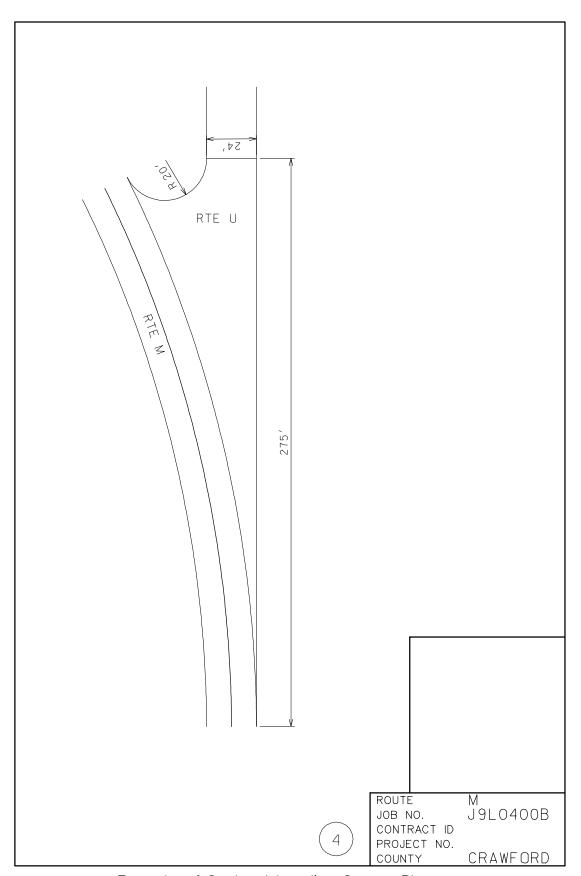

PLACEMENT - ONE PASS PER LANE

DEPTH TRANSITION - 1"/100 FT

NO S.E. CORRECTION

ROUTE M
JOB NO. J9L0400B
CONTRACT ID
PROJECT NO.
COUNTY CRAWFORD

Example of Contract Leveling Course Plans - Detail Sheet