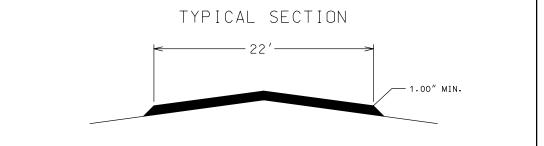

PLACEMENT - ONE PASS PER LANE

DEPTH TRANSITION - 1"/100 FT

NO S.E. CORRECTION

ROUTE M
JOB NO. J9L0400B
CONTRACT ID
PROJECT NO.
COUNTY CRAWFORD

Example of Contract Leveling Course Plans - Detail Sheet