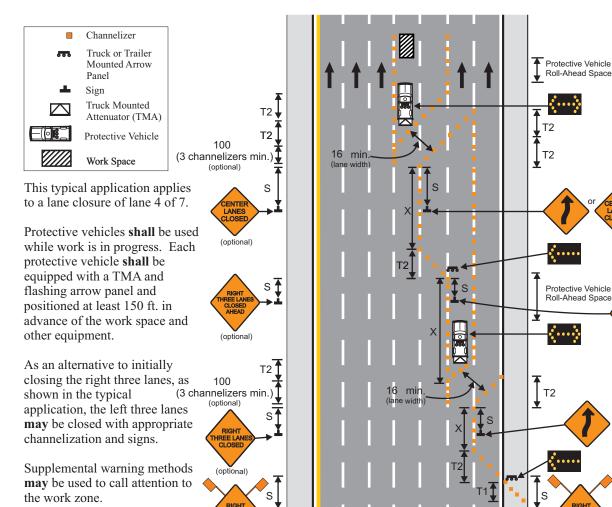

## 616.23.3.16 (TA-16) Lane Closure of Interior Lane on Multi-Lane Divided Highways

|                                                                                                                                           | SIGN SPACING (ft.) |                | TAPER LENGTH (ft.)            |                                        | OPTIONAL                      | LONGI-                       | CHANNELIZER SPACING (ft.) |                      |
|-------------------------------------------------------------------------------------------------------------------------------------------|--------------------|----------------|-------------------------------|----------------------------------------|-------------------------------|------------------------------|---------------------------|----------------------|
| SPEED                                                                                                                                     | Undivided<br>(S)   | Divided<br>(S) | Shoulder <sup>1</sup><br>(T1) | <i>Lane</i> <sup>2</sup> ( <b>T2</b> ) | BUFFER<br>LENGTH (ft.)<br>(B) | TUDINAL<br>TRANSITION<br>(X) | Tapers                    | Buffer/Work<br>Areas |
| 0-35                                                                                                                                      | 200                | 200            | 70                            | 245                                    | 120                           | 480                          | 35                        | 50                   |
| 40-45                                                                                                                                     | 350                | 500            | 150                           | 540                                    | 220                           | 1080                         | 40                        | 100                  |
| 50-55                                                                                                                                     | 500                | 1000           | 185                           | 660                                    | 335                           | 1320                         | 50                        | 100                  |
| 60-70                                                                                                                                     | 1000               | 1000           | 235                           | 840                                    | 550                           | 1680                         | 60                        | 100                  |
| 1 Shoulder taper length based on 10 ft. (standard shoulder width) offset 2 Lane taper length based on 12 ft. (standard lane width) offset |                    |                |                               |                                        |                               |                              |                           |                      |