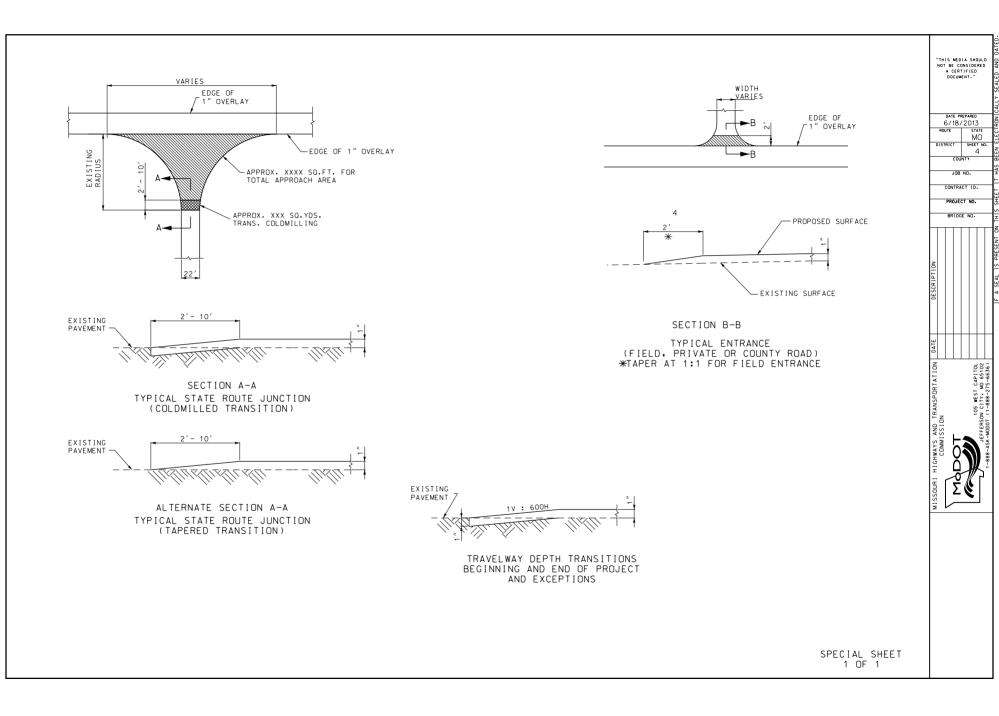

## MISSOURI HIGHWAYS AND TRANSPORTATION COMMISSION

SUMMARY OF QUANTITIES

| ļ,                              |                        |                          | IOUS PAVEMEN        | NT SL    | -                                                                                             | EVELING P                                                                               |                                                                                                          |                                                                                          |                                                |                                                                                                         |                                                                             | MODI                                                                                                   | IED COL                                                           | D MILLI                 | ING (DE  | PTH TR | RANSIT | ION)     |         |
|---------------------------------|------------------------|--------------------------|---------------------|----------|-----------------------------------------------------------------------------------------------|-----------------------------------------------------------------------------------------|----------------------------------------------------------------------------------------------------------|------------------------------------------------------------------------------------------|------------------------------------------------|---------------------------------------------------------------------------------------------------------|-----------------------------------------------------------------------------|--------------------------------------------------------------------------------------------------------|-------------------------------------------------------------------|-------------------------|----------|--------|--------|----------|---------|
| LOG MILE LOG MILE               | NET<br>LENGTH<br>MILES | AVERAGE<br>WIDTH<br>FEET | QUANTITY<br>TONS(1) |          | TACK<br>GAL/SQ.YE<br>GALLONS                                                                  | ).                                                                                      | RE                                                                                                       | MARKS                                                                                    |                                                |                                                                                                         |                                                                             | LOG MILE                                                                                               | LOG MILE                                                          | QUANTITY<br>SQ.YD.      | ,        | REMA   | ARKS   |          |         |
|                                 | (1) SEE                | TOTALS                   | FOR APPLICAT        |          | ATE                                                                                           |                                                                                         |                                                                                                          |                                                                                          |                                                |                                                                                                         |                                                                             |                                                                                                        |                                                                   |                         |          |        |        |          |         |
|                                 |                        |                          | ENT SURFACE         |          |                                                                                               | CA-22 (1)                                                                               | TEDSECTI                                                                                                 |                                                                                          |                                                | יבכי                                                                                                    | ı                                                                           | STATE F                                                                                                | <br>Route en                                                      | <br>NTRANCES            | 5        |        |        |          |         |
| LOG MILE                        |                        | AVERAGE<br>WIDTH<br>FEET | QUANTITY<br>TONS(1) | .08      | TACK<br>GAL/SQ.YE<br>GALLONS                                                                  |                                                                                         |                                                                                                          | MARKS                                                                                    |                                                | ,,                                                                                                      |                                                                             |                                                                                                        |                                                                   |                         |          |        |        |          |         |
|                                 |                        |                          |                     |          |                                                                                               |                                                                                         |                                                                                                          |                                                                                          |                                                |                                                                                                         |                                                                             |                                                                                                        |                                                                   |                         |          |        |        |          |         |
|                                 |                        | TOTALS                   |                     |          |                                                                                               |                                                                                         |                                                                                                          |                                                                                          |                                                |                                                                                                         | ]                                                                           |                                                                                                        | TOTAL                                                             |                         |          |        |        |          |         |
|                                 |                        |                          |                     | <u> </u> |                                                                                               |                                                                                         |                                                                                                          | C                                                                                        | ONSTRU                                         | CTION SIGN                                                                                              | ING                                                                         |                                                                                                        |                                                                   |                         |          |        |        |          |         |
| CRYLIC WATERBOR                 |                        | KING PAI                 | NI 4 TELLU          | ЈМ Г     |                                                                                               |                                                                                         |                                                                                                          |                                                                                          |                                                |                                                                                                         |                                                                             |                                                                                                        |                                                                   |                         |          |        |        |          |         |
| OG MILE LOG MILE                | QUANTITY<br>EACH       | F                        | REMARKS             |          | SIGN<br>NO.                                                                                   | SIGN                                                                                    | SIZE<br>(in.)                                                                                            | AREA<br>(ft.²)                                                                           | QTY.                                           | TOTAL<br>AREA<br>(ft.²)                                                                                 |                                                                             |                                                                                                        | DESCRIPT                                                          | ION                     |          |        |        |          |         |
| OG MILE LOG MILE                |                        | F                        | REMARKS             |          | sign<br>ND.<br>② **                                                                           | SIGN<br>WO20-1                                                                          |                                                                                                          |                                                                                          | оту.<br>х                                      | AREA                                                                                                    | ROAD                                                                        | WORK AHE                                                                                               |                                                                   | ION                     |          |        |        | FLAG     | ASSEMBL |
| OG MILE LOG MILE                |                        | F                        | REMARKS             |          | NO.                                                                                           |                                                                                         | (in.)                                                                                                    | (ft.²)                                                                                   |                                                | AREA<br>(ft.²)                                                                                          |                                                                             | WORK AHEA<br>_ANE ROAD                                                                                 | AD.                                                               | ĪON                     |          | [      |        | QUANTITY |         |
| OG MILE LOG MILE                |                        | F                        | REMARKS             |          | NO.<br>2 **                                                                                   | W020-1                                                                                  | (in.)<br>48 x 48                                                                                         | (ft. <sup>2</sup> )<br>16.00                                                             | x                                              | AREA<br>(ft. <sup>2</sup> )<br>XXX                                                                      | ONE L                                                                       |                                                                                                        | AD                                                                |                         |          |        |        |          |         |
| TOTAL                           |                        | ۲<br>                    | REMARKS             |          | ND.<br>2 **<br>7                                                                              | W020-1<br>W020-4                                                                        | (in.)<br>48 x 48<br>48 x 48                                                                              | (ft. <sup>2</sup> )<br>16.00<br>16.00                                                    | X<br>4                                         | AREA<br>(ft. <sup>2</sup> )<br>XXX<br>64                                                                | ONE L                                                                       | ANE ROAD                                                                                               | AD<br>AHEAD<br>DL) (WITH                                          | FLAGS)                  | XX MILES |        | TOTAL  | QUANTITY |         |
| TOTAL                           |                        | F                        | REMARK S            |          | ND.<br>2 **<br>7<br>8                                                                         | W020-1<br>W020-4<br>W020-7                                                              | (in.)<br>48 × 48<br>48 × 48<br>48 × 48                                                                   | (ft. <sup>2</sup> )<br>16.00<br>16.00<br>16.00                                           | X<br>4<br>4                                    | AREA<br>(ft. <sup>2</sup> )<br>XXX<br>64<br>64                                                          | ONE L<br>FLAGG<br>ROAD                                                      | ANE ROAD                                                                                               | AD<br>AHEAD<br>DL) (WITH                                          | FLAGS)                  | XX MILES |        |        | QUANTITY |         |
| TOTAL<br>TE:<br>CRYLIC WATERBOR | EACH                   | KING PAI                 | NT 4″ WHITE         |          | ND.<br>(2) ***<br>(7)<br>(8)<br>(1) *                                                         | W020-1<br>W020-4<br>W020-7<br>G020-1                                                    | (in.)<br>48 × 48<br>48 × 48<br>48 × 48<br>60 × 24                                                        | (f+. <sup>2</sup> )<br>16.00<br>16.00<br>16.00<br>10.00                                  | X<br>4<br>4<br>2                               | AREA<br>(ft. <sup>2</sup> )<br>XXX<br>64<br>64<br>20                                                    | ONE L<br>FLAGG<br>ROAD<br>END R                                             | ANE ROAD<br>Ger (symbo<br>Work next                                                                    | AD<br>AHEAD<br>DL) (WITH<br>TXX MILE                              | FLAGS)                  | XX MILES |        |        | QUANTITY |         |
| TOTAL<br>TOTAL<br>TE:           | EACH                   | KING PAI                 |                     |          | ND.<br>(2) ***<br>(7)<br>(8)<br>(1) *<br>(9)                                                  | WD20-1<br>WD20-4<br>WD20-7<br>GD20-1<br>GD20-2                                          | (in.)<br>48 × 48<br>48 × 48<br>48 × 48<br>60 × 24<br>48 × 24                                             | (f+. <sup>2</sup> )<br>16.00<br>16.00<br>16.00<br>10.00<br>8.00                          | X<br>4<br>4<br>2<br>2                          | AREA<br>(ft. <sup>2</sup> )<br>XXX<br>64<br>64<br>20<br>16                                              | ONE L<br>FLAGG<br>ROAD<br>END R<br>NO CE                                    | ANE ROAD<br>GER (SYMBO<br>WORK NEXT<br>ROAD WORK                                                       | AD<br>AHEAD<br>DL) (WITH<br>T XX MILE                             | FLAGS)                  | XX MILES |        |        | QUANTITY |         |
| CRYLIC WATERBOP                 | EACH                   | KING PAI                 | NT 4″ WHITE         |          | ND.<br>2 ***<br>7<br>8<br>1 *<br>29<br>39                                                     | W020-1<br>W020-4<br>W020-7<br>G020-1<br>G020-2<br>W08-12                                | (in.)<br>48 × 48<br>48 × 48<br>48 × 48<br>60 × 24<br>48 × 24<br>48 × 48                                  | (f+. <sup>2</sup> )<br>16.00<br>16.00<br>10.00<br>8.00<br>16.00                          | X<br>4<br>4<br>2<br>2<br>X                     | AREA<br>(ft. <sup>2</sup> )<br>XXX<br>64<br>64<br>20<br>16<br>XX.XX                                     | ONE L<br>FLAGG<br>ROAD<br>END R<br>NO CE<br>PILOT                           | ANE ROAD<br>GER (SYMBO<br>WORK NEXI<br>ROAD WORK<br>ENTER LINE                                         | AD<br>AHEAD<br>DL) (WITH<br>T XX MILE                             | FLAGS)                  | XX MILES |        |        | QUANTITY |         |
| TOTAL<br>TE:<br>CRYLIC WATERBOR | EACH                   | KING PAI                 | NT 4″ WHITE         |          | ND.<br>(2) ***<br>(7)<br>(8)<br>(1) *<br>(6)<br>(5)<br>(5)<br>(5)                             | W020-1<br>W020-4<br>W020-7<br>G020-1<br>G020-2<br>W08-12<br>G020-4                      | (in.)<br>48 × 48<br>48 × 48<br>48 × 48<br>60 × 24<br>48 × 24<br>48 × 48<br>36 × 18                       | (f+. <sup>2</sup> )<br>16.00<br>16.00<br>10.00<br>8.00<br>16.00<br>4.50                  | X<br>4<br>2<br>2<br>X<br>X                     | AREA<br>(ft. <sup>2</sup> )<br>XXX<br>64<br>64<br>20<br>16<br>XX.XX<br>XX.XX                            | ONE L<br>FLAGG<br>ROAD<br>END R<br>NO CE<br>PILOT<br>UNEVE                  | ANE ROAD<br>GER (SYMBO<br>WORK NEXT<br>ROAD WORK<br>ENTER LINE<br>T CAR FOLL                           | AD<br>AHEAD<br>DL) (WITH<br>XX MILE<br>COW ME                     | FLAGS)<br>S (1) 2-      | XX MILES |        |        | QUANTITY | ASSEMBL |
| TOTAL<br>TE:<br>CRYLIC WATERBOR | EACH                   | KING PAI                 | NT 4″ WHITE         |          | ND.<br>(2) ***<br>(7)<br>(8)<br>(1) *<br>(9)<br>(9)<br>(9)<br>(9)<br>(9)<br>(9)<br>(9)<br>(9) | W020-1<br>W020-4<br>W020-7<br>G020-1<br>G020-2<br>W08-12<br>G020-4<br>W08-11            | (in.)<br>48 × 48<br>48 × 48<br>48 × 48<br>60 × 24<br>48 × 24<br>48 × 48<br>36 × 18<br>48 × 48<br>36 × 18 | (f+. <sup>2</sup> )<br>16.00<br>16.00<br>10.00<br>8.00<br>16.00<br>4.50<br>16.00         | X<br>4<br>2<br>2<br>X<br>X<br>X<br>X           | AREA<br>(ft. <sup>2</sup> )<br>XXX<br>64<br>64<br>20<br>16<br>XX.XX<br>XX.XX<br>XX.XX<br>XX.XX          | ONE L<br>FLAGG<br>ROAD<br>END R<br>NO CE<br>PILOT<br>UNE VE<br>PLEAS        | ANE ROAD<br>GER (SYMBO<br>WORK NEXT<br>ROAD WORK<br>ENTER LINE<br>T CAR FOLL<br>EN LANES               | AD<br>AHEAD<br>DL) (WITH<br>XX MILE<br>COW ME                     | FLAGS)<br>S (1) 2-      | XX MILES |        |        | QUANTITY |         |
| TOTAL<br>TE:<br>CRYLIC WATERBOR | EACH                   | KING PAI                 | NT 4″ WHITE         |          | ND.<br>(2) ***<br>(7)<br>(8)<br>(1) *<br>(9)<br>(9)<br>(9)<br>(9)<br>(9)<br>(9)<br>(9)<br>(9) | W020-1<br>W020-4<br>W020-7<br>G020-1<br>G020-2<br>W08-12<br>G020-4<br>W08-11<br>G020-4a | (in.)<br>48 × 48<br>48 × 48<br>48 × 48<br>60 × 24<br>48 × 24<br>48 × 48<br>36 × 18<br>48 × 48<br>36 × 18 | (f+. <sup>2</sup> )<br>16.00<br>16.00<br>10.00<br>8.00<br>16.00<br>4.50<br>16.00<br>4.50 | X<br>4<br>2<br>2<br>X<br>X<br>X<br>X<br>X<br>X | AREA<br>(ft. <sup>2</sup> )<br>XXX<br>64<br>64<br>20<br>16<br>XX.XX<br>XX.XX<br>XX.XX<br>XX.XX<br>XX.XX | ONE L<br>FLAGG<br>ROAD<br>END R<br>NO CE<br>PILOT<br>UNEVE<br>PLEAS<br>RATE | ANE ROAD<br>GER (SYMBO<br>WORK NEXT<br>ROAD WORK<br>ENTER LINE<br>T CAR FOLL<br>EN LANES<br>SE WAIT FO | AD<br>AHEAD<br>DL) (WITH<br>XX MILE<br>COW ME<br>DR PILOT<br>ZONE | FLAGS)<br>S ① 2-<br>CAR | XX MILES |        |        | QUANTITY |         |