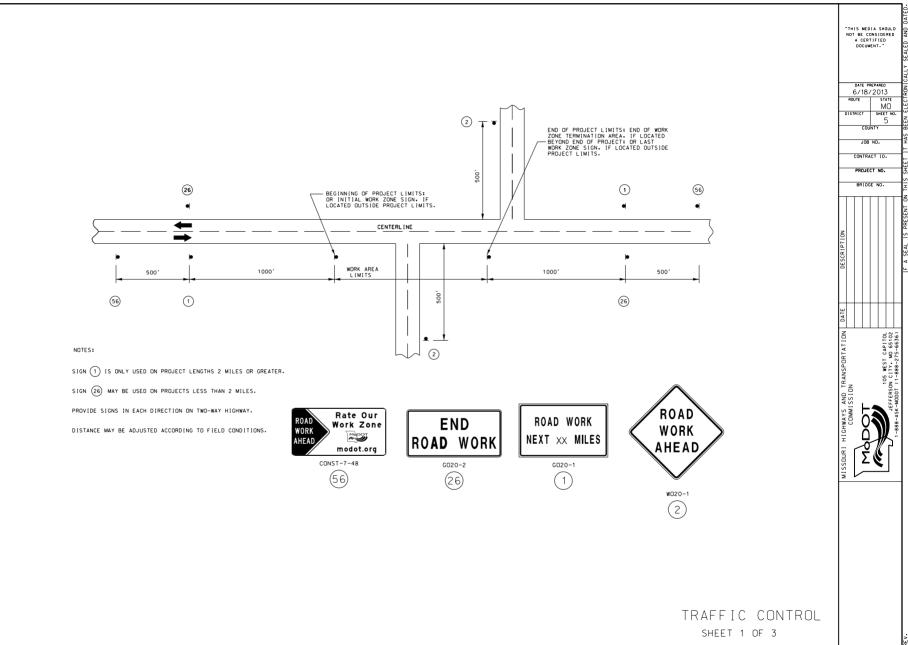

\* IF LESS THAN TWO (2) MILES, DELETE SIGN NO. 1.

ITEM NO. QTY. DESCRIPTION 612-30.00A х TRUCK OR TRAILER MOUNTED ATTENUATOR (TMA) \*\*\* ADDITIONAL SIGN NO. 2 USED AS SHOWN ON TRAFFIC CONTROL SHEET 1 OF 3 AND AS DIRECTED BY ENGINEER.

S **CRIPT** 

DATE

HIGHWAYS AND TRANSPORTATION COMMISSION

AISS

105 WEST CAPITOL JEFFERSON CITY, MO 65102 ASK-MODDT (1-888-275-6636)

STATE MO SHEET NO.

CLC\_05\_Traffic\_Control\_1\_06\_2013.dgn 11:13:52 AM 6/18/2013