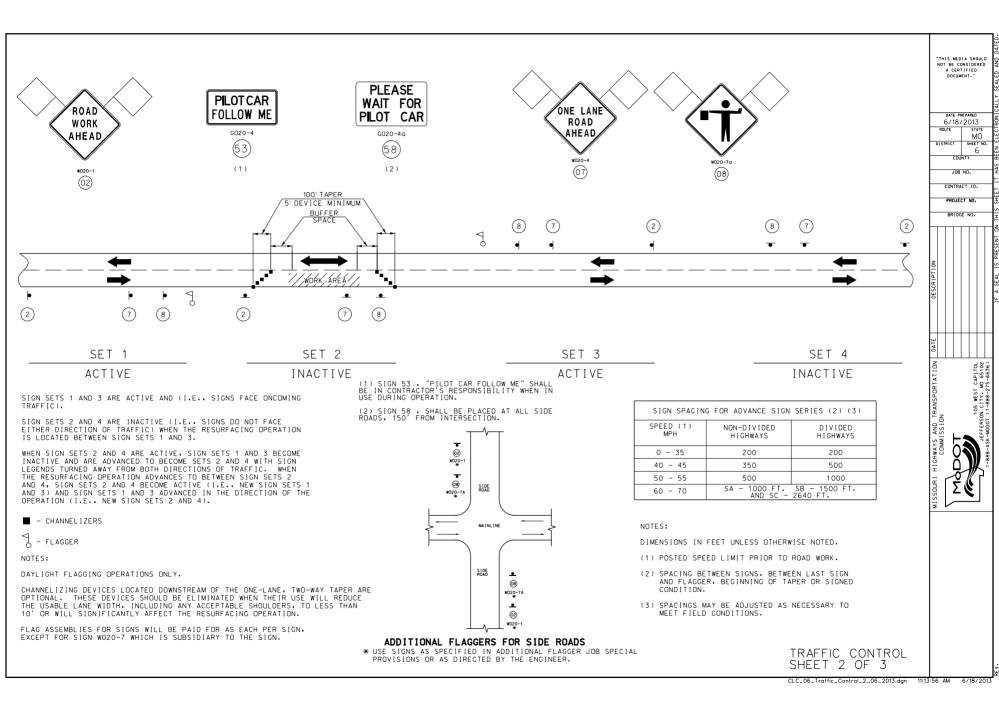

## MISSOURI HIGHWAYS AND TRANSPORTATION COMMISSION

SUMMARY OF QUANTITIES

| ļ,                              |                        |                          | IOUS PAVEMEN        | NT SL    | -                                                                                             | EVELING P                                                                               |                                                                                                          |                                                                                          |                                                |                                                                                                         |                                                                             | MODI                                                                                                   | IED COL                                                           | D MILLI                 | ING (DE  | PTH TR | RANSIT | ION)     |         |
|---------------------------------|------------------------|--------------------------|---------------------|----------|-----------------------------------------------------------------------------------------------|-----------------------------------------------------------------------------------------|----------------------------------------------------------------------------------------------------------|------------------------------------------------------------------------------------------|------------------------------------------------|---------------------------------------------------------------------------------------------------------|-----------------------------------------------------------------------------|--------------------------------------------------------------------------------------------------------|-------------------------------------------------------------------|-------------------------|----------|--------|--------|----------|---------|
| LOG MILE LOG MILE               | NET<br>LENGTH<br>MILES | AVERAGE<br>WIDTH<br>FEET | QUANTITY<br>TONS(1) |          | TACK<br>GAL/SQ.YE<br>GALLONS                                                                  | ).                                                                                      | RE                                                                                                       | MARKS                                                                                    |                                                |                                                                                                         |                                                                             | LOG MILE                                                                                               | LOG MILE                                                          | QUANTITY<br>SQ.YD.      | ,        | REMA   | ARKS   |          |         |
|                                 | (1) SEE                | TOTALS                   | FOR APPLICAT        |          | ATE                                                                                           |                                                                                         |                                                                                                          |                                                                                          |                                                |                                                                                                         |                                                                             |                                                                                                        |                                                                   |                         |          |        |        |          |         |
|                                 |                        |                          | ENT SURFACE         |          |                                                                                               | CA-22 (1)                                                                               | TEDSECTI                                                                                                 |                                                                                          |                                                | יבכי                                                                                                    | ı                                                                           | STATE F                                                                                                | <br>Route en                                                      | <br>NTRANCES            | 5        |        |        |          |         |
| LOG MILE                        |                        | AVERAGE<br>WIDTH<br>FEET | QUANTITY<br>TONS(1) | .08      | TACK<br>GAL/SQ.YE<br>GALLONS                                                                  |                                                                                         |                                                                                                          | MARKS                                                                                    |                                                | ,,                                                                                                      |                                                                             |                                                                                                        |                                                                   |                         |          |        |        |          |         |
|                                 |                        |                          |                     |          |                                                                                               |                                                                                         |                                                                                                          |                                                                                          |                                                |                                                                                                         |                                                                             |                                                                                                        |                                                                   |                         |          |        |        |          |         |
|                                 |                        | TOTALS                   |                     |          |                                                                                               |                                                                                         |                                                                                                          |                                                                                          |                                                |                                                                                                         | ]                                                                           |                                                                                                        | TOTAL                                                             |                         |          |        |        |          |         |
|                                 |                        |                          |                     | <u> </u> |                                                                                               |                                                                                         |                                                                                                          | C                                                                                        | ONSTRU                                         | CTION SIGN                                                                                              | ING                                                                         |                                                                                                        |                                                                   |                         |          |        |        |          |         |
| CRYLIC WATERBOR                 |                        | KING PAI                 | NI 4 TELLU          | ЈМ Г     |                                                                                               |                                                                                         |                                                                                                          |                                                                                          |                                                |                                                                                                         |                                                                             |                                                                                                        |                                                                   |                         |          |        |        |          |         |
| OG MILE LOG MILE                | QUANTITY<br>EACH       | F                        | REMARKS             |          | SIGN<br>NO.                                                                                   | SIGN                                                                                    | SIZE<br>(in.)                                                                                            | AREA<br>(ft.²)                                                                           | QTY.                                           | TOTAL<br>AREA<br>(ft.²)                                                                                 |                                                                             |                                                                                                        | DESCRIPT                                                          | ION                     |          |        |        |          |         |
| OG MILE LOG MILE                |                        | F                        | REMARKS             |          | sign<br>ND.<br>② **                                                                           | SIGN<br>WO20-1                                                                          |                                                                                                          |                                                                                          | оту.<br>х                                      | AREA                                                                                                    | ROAD                                                                        | WORK AHE                                                                                               |                                                                   | ION                     |          |        |        | FLAG     | ASSEMBL |
| OG MILE LOG MILE                |                        | F                        | REMARKS             |          | NO.                                                                                           |                                                                                         | (in.)                                                                                                    | (ft.²)                                                                                   |                                                | AREA<br>(ft.²)                                                                                          |                                                                             | WORK AHEA<br>_ANE ROAD                                                                                 | AD.                                                               | ĪON                     |          | [      |        | QUANTITY |         |
| OG MILE LOG MILE                |                        | F                        | REMARKS             |          | NO.<br>2 **                                                                                   | W020-1                                                                                  | (in.)<br>48 x 48                                                                                         | (ft. <sup>2</sup> )<br>16.00                                                             | x                                              | AREA<br>(ft. <sup>2</sup> )<br>XXX                                                                      | ONE L                                                                       |                                                                                                        | AD                                                                |                         |          |        |        |          |         |
| TOTAL                           |                        | ۲<br>                    | REMARKS             |          | ND.<br>2 **<br>7                                                                              | W020-1<br>W020-4                                                                        | (in.)<br>48 x 48<br>48 x 48                                                                              | (ft. <sup>2</sup> )<br>16.00<br>16.00                                                    | X<br>4                                         | AREA<br>(ft. <sup>2</sup> )<br>XXX<br>64                                                                | ONE L                                                                       | ANE ROAD                                                                                               | AD<br>AHEAD<br>DL) (WITH                                          | FLAGS)                  | XX MILES |        | TOTAL  | QUANTITY |         |
| TOTAL                           |                        | F                        | REMARK S            |          | ND.<br>2 **<br>7<br>8                                                                         | W020-1<br>W020-4<br>W020-7                                                              | (in.)<br>48 × 48<br>48 × 48<br>48 × 48                                                                   | (ft. <sup>2</sup> )<br>16.00<br>16.00<br>16.00                                           | X<br>4<br>4                                    | AREA<br>(ft. <sup>2</sup> )<br>XXX<br>64<br>64                                                          | ONE L<br>FLAGG<br>ROAD                                                      | ANE ROAD                                                                                               | AD<br>AHEAD<br>DL) (WITH                                          | FLAGS)                  | XX MILES |        |        | QUANTITY |         |
| TOTAL<br>TE:<br>CRYLIC WATERBOR | EACH                   | KING PAI                 | NT 4″ WHITE         |          | ND.<br>(2) ***<br>(7)<br>(8)<br>(1) *                                                         | W020-1<br>W020-4<br>W020-7<br>G020-1                                                    | (in.)<br>48 × 48<br>48 × 48<br>48 × 48<br>60 × 24                                                        | (f+. <sup>2</sup> )<br>16.00<br>16.00<br>16.00<br>10.00                                  | X<br>4<br>4<br>2                               | AREA<br>(ft. <sup>2</sup> )<br>XXX<br>64<br>64<br>20                                                    | ONE L<br>FLAGG<br>ROAD<br>END R                                             | ANE ROAD<br>Ger (symbo<br>Work next                                                                    | AD<br>AHEAD<br>DL) (WITH<br>TXX MILE                              | FLAGS)                  | XX MILES |        |        | QUANTITY |         |
| TOTAL<br>TOTAL<br>TE:           | EACH                   | KING PAI                 |                     |          | ND.<br>(2) ***<br>(7)<br>(8)<br>(1) *<br>(9)                                                  | WD20-1<br>WD20-4<br>WD20-7<br>GD20-1<br>GD20-2                                          | (in.)<br>48 × 48<br>48 × 48<br>48 × 48<br>60 × 24<br>48 × 24                                             | (f+. <sup>2</sup> )<br>16.00<br>16.00<br>16.00<br>10.00<br>8.00                          | X<br>4<br>4<br>2<br>2                          | AREA<br>(ft. <sup>2</sup> )<br>XXX<br>64<br>64<br>20<br>16                                              | ONE L<br>FLAGG<br>ROAD<br>END R<br>NO CE                                    | ANE ROAD<br>GER (SYMBO<br>WORK NEXT<br>ROAD WORK                                                       | AD<br>AHEAD<br>DL) (WITH<br>T XX MILE                             | FLAGS)                  | XX MILES |        |        | QUANTITY |         |
| CRYLIC WATERBOP                 | EACH                   | KING PAI                 | NT 4″ WHITE         |          | ND.<br>2 ***<br>7<br>8<br>1 *<br>29<br>39                                                     | W020-1<br>W020-4<br>W020-7<br>G020-1<br>G020-2<br>W08-12                                | (in.)<br>48 × 48<br>48 × 48<br>48 × 48<br>60 × 24<br>48 × 24<br>48 × 48                                  | (f+. <sup>2</sup> )<br>16.00<br>16.00<br>10.00<br>8.00<br>16.00                          | X<br>4<br>4<br>2<br>2<br>X                     | AREA<br>(ft. <sup>2</sup> )<br>XXX<br>64<br>64<br>20<br>16<br>XX.XX                                     | ONE L<br>FLAGG<br>ROAD<br>END R<br>NO CE<br>PILOT                           | ANE ROAD<br>GER (SYMBO<br>WORK NEXI<br>ROAD WORK<br>ENTER LINE                                         | AD<br>AHEAD<br>DL) (WITH<br>T XX MILE                             | FLAGS)                  | XX MILES |        |        | QUANTITY |         |
| TOTAL<br>TE:<br>CRYLIC WATERBOR | EACH                   | KING PAI                 | NT 4″ WHITE         |          | ND.<br>(2) ***<br>(7)<br>(8)<br>(1) *<br>(6)<br>(5)<br>(5)<br>(5)                             | W020-1<br>W020-4<br>W020-7<br>G020-1<br>G020-2<br>W08-12<br>G020-4                      | (in.)<br>48 × 48<br>48 × 48<br>48 × 48<br>60 × 24<br>48 × 24<br>48 × 48<br>36 × 18                       | (f+. <sup>2</sup> )<br>16.00<br>16.00<br>10.00<br>8.00<br>16.00<br>4.50                  | X<br>4<br>2<br>2<br>X<br>X                     | AREA<br>(ft. <sup>2</sup> )<br>XXX<br>64<br>64<br>20<br>16<br>XX.XX<br>XX.XX                            | ONE L<br>FLAGG<br>ROAD<br>END R<br>NO CE<br>PILOT<br>UNEVE                  | ANE ROAD<br>GER (SYMBO<br>WORK NEXT<br>ROAD WORK<br>ENTER LINE<br>T CAR FOLL                           | AD<br>AHEAD<br>DL) (WITH<br>XX MILE<br>COW ME                     | FLAGS)<br>S (1) 2-      | XX MILES |        |        | QUANTITY | ASSEMBL |
| TOTAL<br>TE:<br>CRYLIC WATERBOR | EACH                   | KING PAI                 | NT 4″ WHITE         |          | ND.<br>(2) ***<br>(7)<br>(8)<br>(1) *<br>(9)<br>(9)<br>(9)<br>(9)<br>(9)<br>(9)<br>(9)<br>(9) | W020-1<br>W020-4<br>W020-7<br>G020-1<br>G020-2<br>W08-12<br>G020-4<br>W08-11            | (in.)<br>48 × 48<br>48 × 48<br>48 × 48<br>60 × 24<br>48 × 24<br>48 × 48<br>36 × 18<br>48 × 48<br>36 × 18 | (f+. <sup>2</sup> )<br>16.00<br>16.00<br>10.00<br>8.00<br>16.00<br>4.50<br>16.00         | X<br>4<br>2<br>2<br>X<br>X<br>X<br>X           | AREA<br>(ft. <sup>2</sup> )<br>XXX<br>64<br>64<br>20<br>16<br>XX.XX<br>XX.XX<br>XX.XX<br>XX.XX          | ONE L<br>FLAGG<br>ROAD<br>END R<br>NO CE<br>PILOT<br>UNE VE<br>PLEAS        | ANE ROAD<br>GER (SYMBO<br>WORK NEXT<br>ROAD WORK<br>ENTER LINE<br>T CAR FOLL<br>EN LANES               | AD<br>AHEAD<br>DL) (WITH<br>XX MILE<br>COW ME                     | FLAGS)<br>S (1) 2-      | XX MILES |        |        | QUANTITY |         |
| TOTAL<br>TE:<br>CRYLIC WATERBOR | EACH                   | KING PAI                 | NT 4″ WHITE         |          | ND.<br>(2) ***<br>(7)<br>(8)<br>(1) *<br>(9)<br>(9)<br>(9)<br>(9)<br>(9)<br>(9)<br>(9)<br>(9) | W020-1<br>W020-4<br>W020-7<br>G020-1<br>G020-2<br>W08-12<br>G020-4<br>W08-11<br>G020-4a | (in.)<br>48 × 48<br>48 × 48<br>48 × 48<br>60 × 24<br>48 × 24<br>48 × 48<br>36 × 18<br>48 × 48<br>36 × 18 | (f+. <sup>2</sup> )<br>16.00<br>16.00<br>10.00<br>8.00<br>16.00<br>4.50<br>16.00<br>4.50 | X<br>4<br>2<br>2<br>X<br>X<br>X<br>X<br>X<br>X | AREA<br>(ft. <sup>2</sup> )<br>XXX<br>64<br>64<br>20<br>16<br>XX.XX<br>XX.XX<br>XX.XX<br>XX.XX<br>XX.XX | ONE L<br>FLAGG<br>ROAD<br>END R<br>NO CE<br>PILOT<br>UNEVE<br>PLEAS<br>RATE | ANE ROAD<br>GER (SYMBO<br>WORK NEXT<br>ROAD WORK<br>ENTER LINE<br>T CAR FOLL<br>EN LANES<br>SE WAIT FO | AD<br>AHEAD<br>DL) (WITH<br>XX MILE<br>COW ME<br>DR PILOT<br>ZONE | FLAGS)<br>S ① 2-<br>CAR | XX MILES |        |        | QUANTITY |         |

\* IF LESS THAN TWO (2) MILES, DELETE SIGN NO. 1.

ITEM NO. QTY. DESCRIPTION 612-30.00A х TRUCK OR TRAILER MOUNTED ATTENUATOR (TMA) \*\*\* ADDITIONAL SIGN NO. 2 USED AS SHOWN ON TRAFFIC CONTROL SHEET 1 OF 3 AND AS DIRECTED BY ENGINEER.