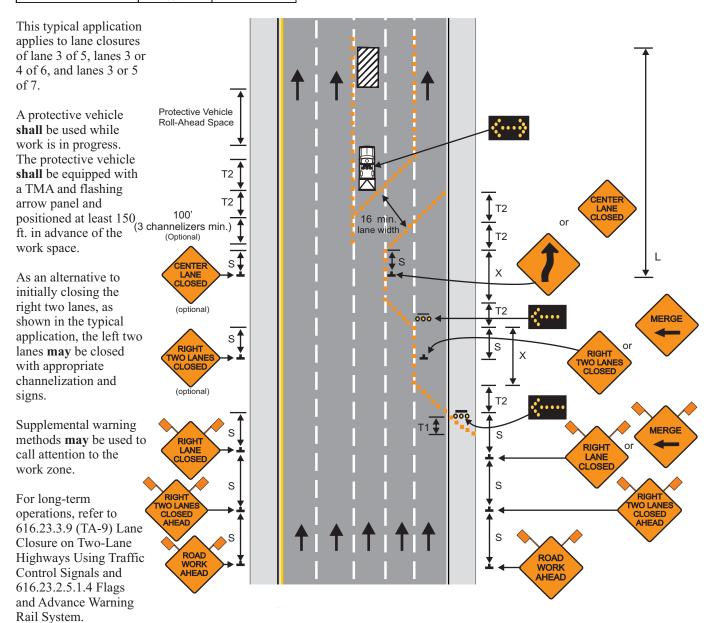

616.23.3.15 (TA-15) Lane Closure of Interior Lane on Multi-Lane Divided Highways

|                                                                                                                                          | SIGN SPACING (ft.) |                | TAPER LENGTH (ft.)            |                           | OPTIONAL                      | LONGI-                       | CHANNELIZER SPACING (ft.) |                      |
|------------------------------------------------------------------------------------------------------------------------------------------|--------------------|----------------|-------------------------------|---------------------------|-------------------------------|------------------------------|---------------------------|----------------------|
| SPEED                                                                                                                                    | Undivided<br>(S)   | Divided<br>(S) | Shoulder <sup>1</sup><br>(T1) | Lane <sup>2</sup><br>(T2) | BUFFER<br>LENGTH (ft.)<br>(B) | TUDINAL<br>TRANSITION<br>(X) | Tapers                    | Buffer/Work<br>Areas |
| 0-35                                                                                                                                     | 200                | 200            | 70                            | 245                       | 120                           | 480                          | 35                        | 50                   |
| 40-45                                                                                                                                    | 350                | 500            | 150                           | 540                       | 220                           | 1080                         | 40                        | 100                  |
| 50-55                                                                                                                                    | 500                | 1000           | 185                           | 660                       | 335                           | 1320                         | 50                        | 100                  |
| 60-70                                                                                                                                    | 1000               | 1000           | 235                           | 840                       | 550                           | 1680                         | 60                        | 100                  |
| 1 Shoulder taper length based on 10 ft (standard shoulder width) offset 2 I age taper length based on 12 ft (standard lane width) offset |                    |                |                               |                           |                               |                              |                           |                      |

| ROADWAY TYPE  | SIGN<br>HEIGHT         | MAXIMUM<br>WORK ZONE<br>LENGTH (L) |
|---------------|------------------------|------------------------------------|
| URBAN         | 1' Portable<br>7' Post | 1 Mi.                              |
| RURAL DIVIDED | 1' Portable<br>7' Post | 2 Mi.                              |

Channelizer Truck or Trailer Mounted Arrow Panel

Sign Protective Vehicle

Truck Mounted Attenuator (TMA) Work Space

TA-15 06/09