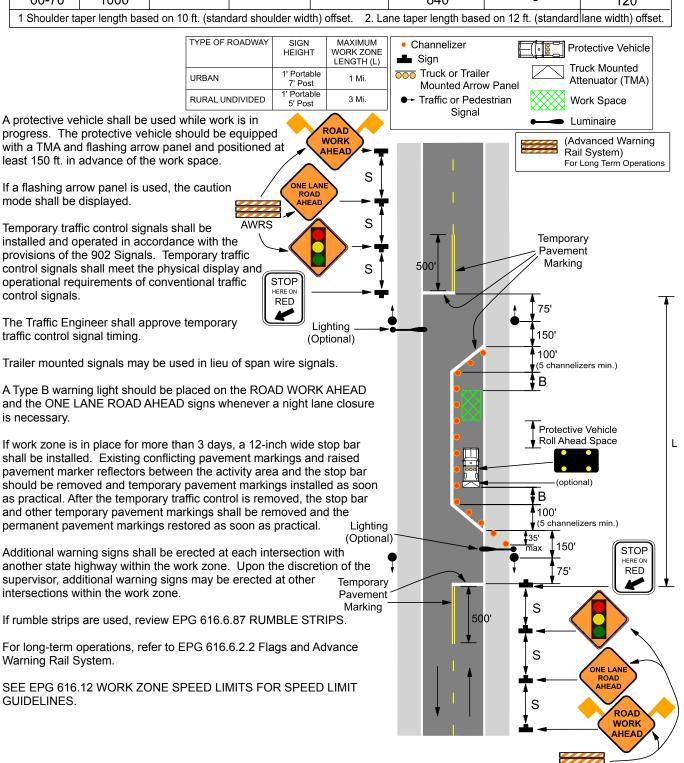

## 616.8.12 (TA-12) Lane Closure on Two-Lane Highways with Edgelines Using Traffic Control Signals - MT

| SPEED                                                    | SIGN SPACING (ft.) |         | TAPER LENGTH (ft.) |          | OPTIONAL     | CHANNELIZER SPACING (ft.) |            |
|----------------------------------------------------------|--------------------|---------|--------------------|----------|--------------|---------------------------|------------|
| Permanent                                                | Undivided          | Divided | Shoulder (1)       | Lane (2) | BUFFER       | Tapers                    | Buffer/    |
| Posted                                                   | (S)                | (S)     | (T1)               | (T2)     | LENGTH (ft.) |                           | Work Areas |
| (mph)                                                    |                    | , ,     | , ,                |          | (B)          |                           |            |
| 0-35                                                     | 200                | -       | -                  | -        | 280          | -                         | 40         |
| 40-45                                                    | 350                | -       | -                  | -        | 400          | -                         | 80         |
| 50-55                                                    | 500                | -       | -                  | -        | 560          | -                         | 80         |
| 60-70                                                    | 1000               | -       | -                  | -        | 840          | -                         | 120        |
| 4.01-14-15-14-15-14-14-14-14-14-14-14-14-14-14-14-14-14- |                    |         |                    |          |              |                           |            |

TA-12