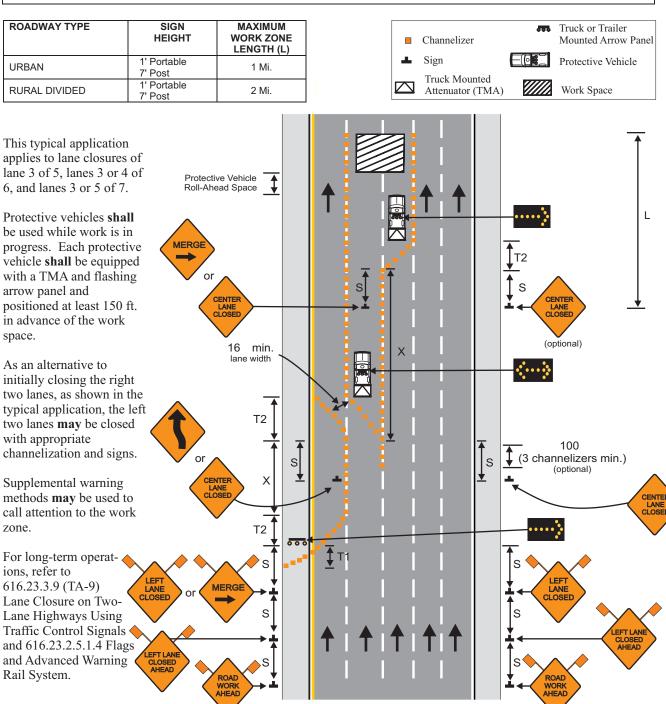

## 616.23.3.15a (TA-15a) Lane Closure of Interior Lane on Multi-Lane Divided Highways

| SPEED                                                                                                                                     | SIGN SPACING (ft.) |                | TAPER LENGTH (ft.)            |                                  | OPTIONAL                      | LONGI-                       | CHANNELIZER SPACING (ft.) |                      |
|-------------------------------------------------------------------------------------------------------------------------------------------|--------------------|----------------|-------------------------------|----------------------------------|-------------------------------|------------------------------|---------------------------|----------------------|
|                                                                                                                                           | Undivided<br>(S)   | Divided<br>(S) | Shoulder <sup>1</sup><br>(T1) | <i>Lane</i> <sup>2</sup><br>(T2) | BUFFER<br>LENGTH (ft.)<br>(B) | TUDINAL<br>TRANSITION<br>(X) | Tapers                    | Buffer/Work<br>Areas |
| 0-35                                                                                                                                      | 200                | 200            | 70                            | 245                              | 120                           | 480                          | 35                        | 50                   |
| 40-45                                                                                                                                     | 350                | 500            | 150                           | 540                              | 220                           | 1080                         | 40                        | 100                  |
| 50-55                                                                                                                                     | 500                | 1000           | 185                           | 660                              | 335                           | 1320                         | 50                        | 100                  |
| 60-70                                                                                                                                     | 1000               | 1000           | 235                           | 840                              | 550                           | 1680                         | 60                        | 100                  |
| 1 Shoulder taper length based on 10 ft. (standard shoulder width) offset 2 Lane taper length based on 12 ft. (standard lane width) offset |                    |                |                               |                                  |                               |                              |                           |                      |