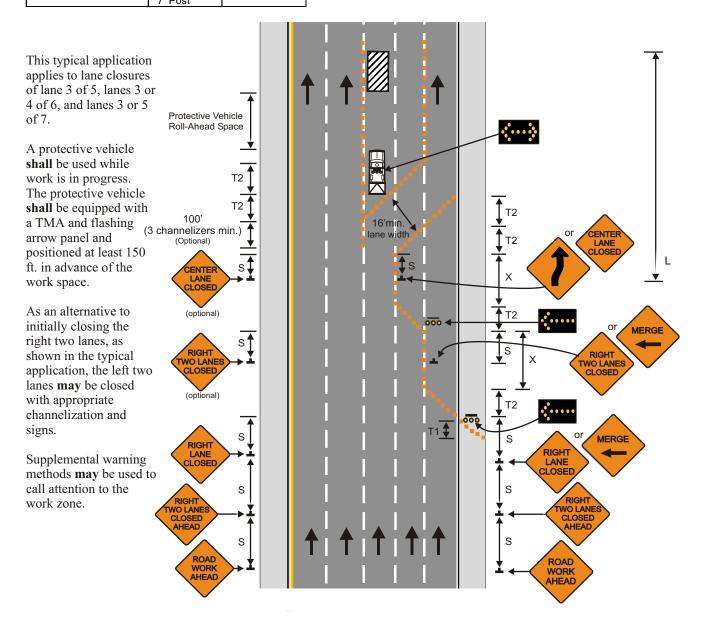

616.23.3.15 (TA-15) Lane Closure of Interior Lane on Multi-Lane Divided Highways

|                                                                                                                                           | SIGN SPACING (ft.) |                | TAPER LENGTH (ft.)            |                           | OPTIONAL                      | LONGI-                       | CHANNELIZER SPACING (ft.) |                      |
|-------------------------------------------------------------------------------------------------------------------------------------------|--------------------|----------------|-------------------------------|---------------------------|-------------------------------|------------------------------|---------------------------|----------------------|
| SPEED                                                                                                                                     | Undivided<br>(S)   | Divided<br>(S) | Shoulder <sup>1</sup><br>(T1) | Lane <sup>2</sup><br>(T2) | BUFFER<br>LENGTH (ft.)<br>(B) | TUDINAL<br>TRANSITION<br>(X) | Tapers                    | Buffer/Work<br>Areas |
| 0-35                                                                                                                                      | 200                | 200            | 70                            | 245                       | 120                           | 480                          | 35                        | 50                   |
| 40-45                                                                                                                                     | 350                | 500            | 150                           | 540                       | 220                           | 1080                         | 40                        | 100                  |
| 50-55                                                                                                                                     | 500                | 1000           | 185                           | 660                       | 335                           | 1320                         | 50                        | 100                  |
| 60-70                                                                                                                                     | 1000               | 1000           | 235                           | 840                       | 550                           | 1680                         | 60                        | 100                  |
| 1 Shoulder taper length based on 10 ft. (standard shoulder width) offset 2 Lane taper length based on 12 ft. (standard lane width) offset |                    |                |                               |                           |                               |                              |                           |                      |

| ROADWAY TYPE  | SIGN<br>HEIGHT         | MAXIMUM<br>WORK ZONE<br>LENGTH (L) |
|---------------|------------------------|------------------------------------|
| URBAN         | 1' Portable<br>7' Post | 1 Mi.                              |
| RURAL DIVIDED | 1' Portable            | 2 Mi.                              |