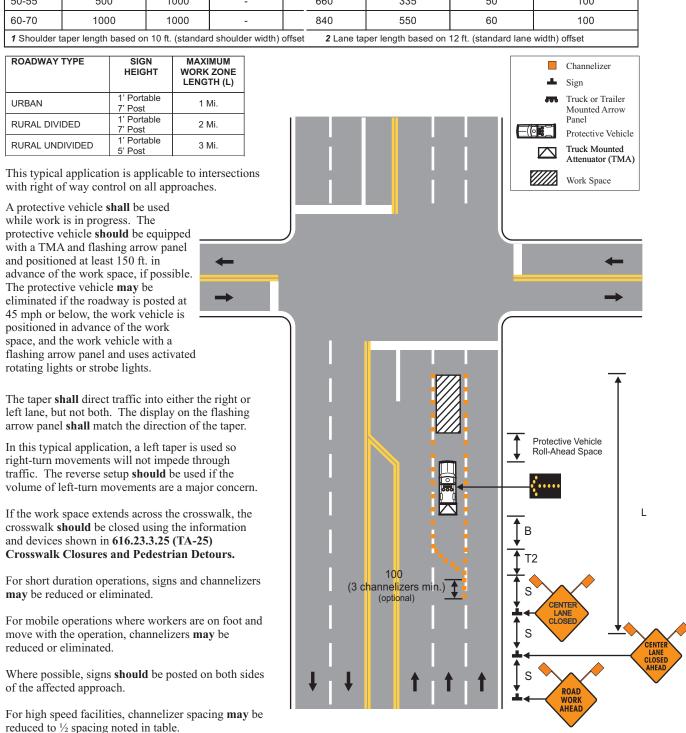

## 616.23.3.23 (TA-23) Lane Closure on Near Side of Intersection

| SPEED                                                                                                                                     | SIGN SPACING (ft.) |                | TAPER LENGTH (ft.)            |                           | OPTIONAL                      | CHANNELIZER SPACING (ft.) |                       |
|-------------------------------------------------------------------------------------------------------------------------------------------|--------------------|----------------|-------------------------------|---------------------------|-------------------------------|---------------------------|-----------------------|
|                                                                                                                                           | Undivided<br>(S)   | Divided<br>(S) | Shoulder <sup>1</sup><br>(T1) | Lane <sup>2</sup><br>(T2) | BUFFER<br>LENGTH (ft.)<br>(B) | Tapers                    | Buffer/<br>Work Areas |
| 0-35                                                                                                                                      | 200                | 200            | -                             | 245                       | 120                           | 15                        | 25                    |
| 40-45                                                                                                                                     | 350                | 500            | -                             | 540                       | 220                           | 20                        | 50                    |
| 50-55                                                                                                                                     | 500                | 1000           | -                             | 660                       | 335                           | 50                        | 100                   |
| 60-70                                                                                                                                     | 1000               | 1000           | -                             | 840                       | 550                           | 60                        | 100                   |
| 1 Shoulder taper length based on 10 ft. (standard shoulder width) offset 2 Lane taper length based on 12 ft. (standard lane width) offset |                    |                |                               |                           |                               |                           |                       |