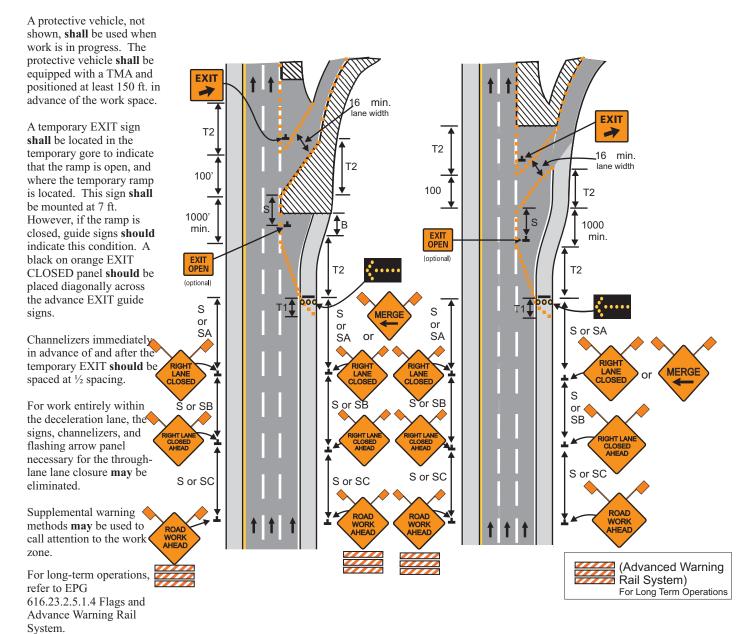

## 616.23.3.17 (TA-17) Work in Vicinity of Exit Ramp

| SPEED      | SIGN SPACING (ft.)                     |                    | TAPER LENGTH (ft.)            |                           | OPTIONAL                      | CHANNELIZER SPACING (ft.) |                       |
|------------|----------------------------------------|--------------------|-------------------------------|---------------------------|-------------------------------|---------------------------|-----------------------|
|            | Undivided<br>(S)                       | Divided<br>(S)     | Shoulder <sup>1</sup><br>(T1) | Lane <sup>2</sup><br>(T2) | BUFFER<br>LENGTH (ft.)<br>(B) | Tapers                    | Buffer/<br>Work Areas |
| 0-35       | -                                      | 200                | 70                            | 245                       | 250                           | 35                        | 50                    |
| 40-45      | -                                      | 500                | 150                           | 540                       | 360                           | 40                        | 100                   |
| 50-55      | -                                      | 1000               | 185                           | 660                       | 495                           | 50                        | 100                   |
| 60-70      | SA – 1000, SB – 1500,<br>and SC - 2640 |                    | 235                           | 840                       | 730                           | 60                        | 100                   |
| 1 Shoulder | aper length based                      | on 10 ft. (standar | d should er width)            | offset 2 Lane ta          | aper length based on          | 12 ft. (standard lane     | width) offset         |