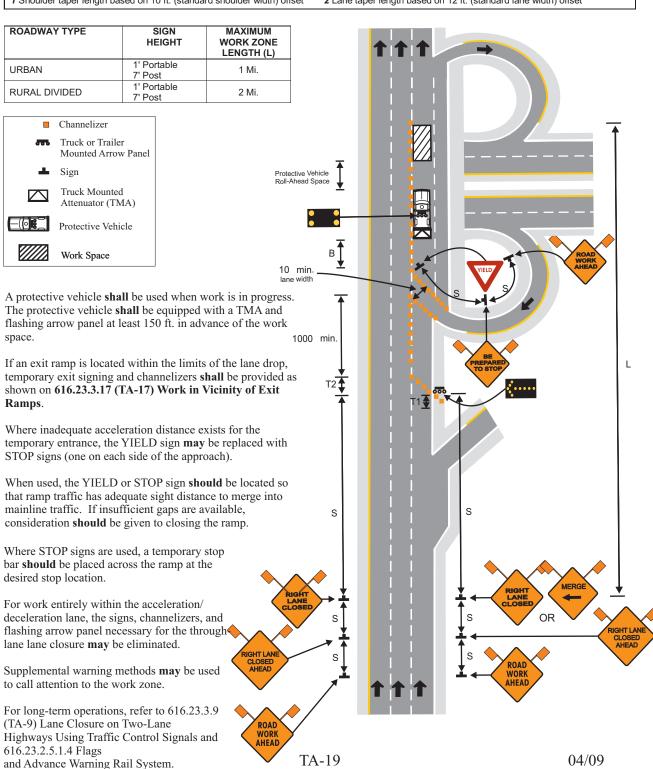

## 616.23.3.19 (TA-19) Lane Closure at Interchange

|                                                                                                                                           | SIGN SPACING (ft.) |                | TAPER LENGTH (ft.)            |                           | OPTIONAL                      | CHANNELIZER SPACING (ft.) |                       |
|-------------------------------------------------------------------------------------------------------------------------------------------|--------------------|----------------|-------------------------------|---------------------------|-------------------------------|---------------------------|-----------------------|
| SPEED                                                                                                                                     | Undivided<br>(S)   | Divided<br>(S) | Shoulder <sup>I</sup><br>(T1) | Lane <sup>2</sup><br>(T2) | BUFFER<br>LENGTH (ft.)<br>(B) | Tapers                    | Buffer/<br>Work Areas |
| 0-35                                                                                                                                      | 200                | 200            | 70                            | 245                       | 120                           | 35                        | 50                    |
| 40-45                                                                                                                                     | 350                | 500            | 150                           | 540                       | 220                           | 40                        | 100                   |
| 50-55                                                                                                                                     | 500                | 1000           | 185                           | 660                       | 335                           | 50                        | 100                   |
| 60-70                                                                                                                                     | 1000               | 1000           | 235                           | 840                       | 550                           | 60                        | 100                   |
| 1 Shoulder taper length based on 10 ft. (standard shoulder width) offset 2 Lane taper length based on 12 ft. (standard lane width) offset |                    |                |                               |                           |                               |                           |                       |