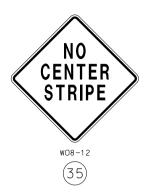

SIGN  $(\overline{35})$  is placed at approximately two-mile intervals and at state route junctions. When the installation AT A JUNCTION IS WITHIN ONE-EIGHTH MILE OF THE NORMAL MAINLINE SIGN (35), THE LATTER MAY BE ELIMINATED.

SIGN (35) AND TEMPORARY PAVEMENT MARKING INSTALLED WHERE CENTERLINE STRIPING HAS BEEN COVERED OR REMOVED. SIGNS ARE TO REMAIN IN PLACE UNTIL THE PERMANENT CENTERLINE PAVEMENT MARKINGS ARE IN PLACE. SIGNS SHALL BE COVERED OR REMOVED WHEN PAVEMENT