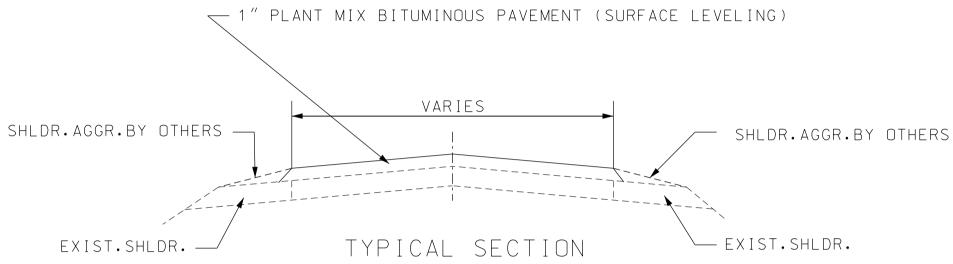

SECTION B-B

TYPICAL ENTRANCE (FIELD, PRIVATE OR COUNTY ROAD) **\***TAPER AT 1:1 FOR FIELD ENTRANCE

SECTION A-A TYPICAL STATE ROUTE JUNCTION

TRAVELWAY DEPTH TRANSITIONS BEGINNING AND END OF PROJECT AND EXCEPTIONS

## TYPICAL SECTION

SHEET 1 OF 1

CLC\_Typical.dgn 11:03:39 AM 6/10/2

| R O L       |                                  |                  |                   |                      |                                                  |
|-------------|----------------------------------|------------------|-------------------|----------------------|--------------------------------------------------|
| 11:01:41 AM | AND TRANSPORTATION<br>ISSION     | DATE DESCRIPTION |                   | CON                  | NOT BE<br>A C                                    |
| 6/10/2      |                                  |                  | IDGE NO.          | JOB NO.<br>TRACT ID. | MEDIA SHOU<br>CONSIDERE<br>CERTIFIED<br>CUMENT." |
| 101<br>REV. | 1-888-ASK-MODOT (1-888-275-6636) | IF A SEAL I      | S PRESENT ON THIS | SHEET IT HAS BEEN    | ح ج<br>Led and dated.                            |