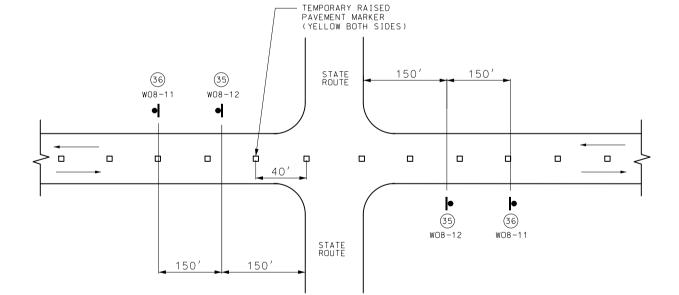

SIGN SPACING FOR MAINLINE

NOTES:

CENTERLINE MARKING HAS BEEN INSTALLED.

STANDARD PLAN 616.10 AND 903.03.

TEMPORARY RAISED PAVEMENT MARKERS SHALL BE INSTALLED BY THE END OF EACH DAY.

#### SIGN SPACING AT STATE ROUTE INTERSECTIONS

| CLC_Traffic_Control_3.dgn | 10:59:01 AM | 6/10/20 |
|---------------------------|-------------|---------|

TRAFFIC CONTROL SHEET 3 OF 3

ALL SIGNS SHALL BE POST MOUNTED AND IN ACCORDANCE WITH

SIGN  $(\overline{35})$  is placed at approximately two-mile intervals and at state route junctions. When the installation AT A JUNCTION IS WITHIN ONE-EIGHTH MILE OF THE NORMAL MAINLINE SIGN (35), THE LATTER MAY BE ELIMINATED.

SIGN (35) AND TEMPORARY PAVEMENT MARKING INSTALLED WHERE CENTERLINE STRIPING HAS BEEN COVERED OR REMOVED. SIGNS ARE TO REMAIN IN PLACE UNTIL THE PERMANENT CENTERLINE PAVEMENT MARKINGS ARE IN PLACE. SIGNS SHALL BE COVERED OR REMOVED WHEN PAVEMENT