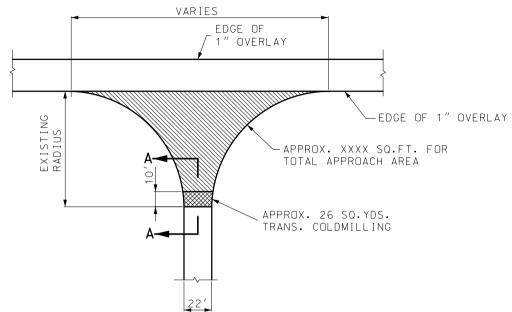

| MODIF    | IED       | COL  | D  | MILLI  | NG | (DEPTH | TRANSITION |
|----------|-----------|------|----|--------|----|--------|------------|
| LOG MILE | LOG       | MILE | QU | ΑΝΤΙΤΥ |    | F      | REMARKS    |
|          |           |      | S  | Q.YD.  |    |        |            |
|          |           |      |    |        |    |        |            |
|          |           |      |    |        |    |        |            |
|          |           |      |    |        |    |        |            |
|          |           |      |    |        |    |        |            |
| STATE F  | L<br>ROUT | E EN | TR | ANCES  |    |        |            |
|          |           |      |    |        |    |        |            |
|          |           |      |    |        |    |        |            |
|          |           |      |    |        |    |        |            |
|          |           |      |    |        |    |        |            |
|          |           |      |    |        |    |        |            |
|          |           |      |    |        |    |        |            |
|          | TO        | TAL  |    |        |    |        |            |