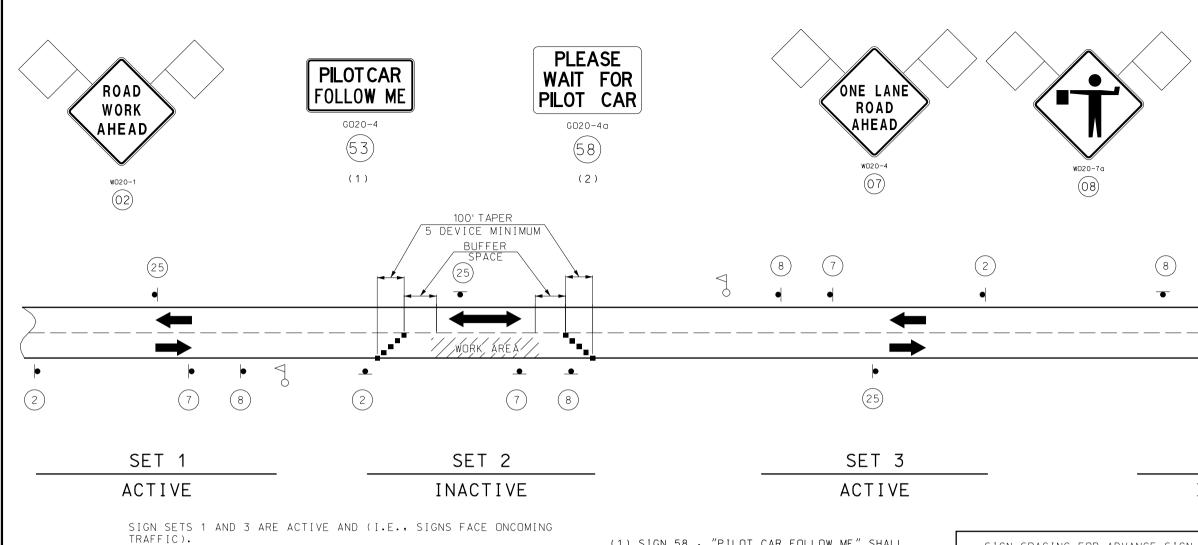

FLAG ASSEMBLIES FOR SIGNS WILL BE PAID FOR AS EACH PER SIGN, EXCEPT FOR SIGN W020-7A WHICH IS SUBSIDIARY TO THE SIGN.

(1) SIGN 58 . "PILOT CAR FOLLOW ME" SHALL BE IN CONTRACTOR'S RESPONSIBILITY WHEN IN USE DURING OPERATION.

(2) FOR PLACEMENT OF SIGN 53 , SEE SHEET 7.

|                                                                                            | W020-7a<br>(08)                                                                                       |                                                   | "THIS MEDIA SHOULD<br>NOT BE CONSIDERED<br>A CERTIFIED<br>DOCUMENT."<br>DATE PREPARED<br>6/10/2011<br>ROUTE STATE<br>MO<br>DISTRICT SHEET NO.<br>G<br>COUNTY<br>JOB NO. |
|--------------------------------------------------------------------------------------------|-------------------------------------------------------------------------------------------------------|---------------------------------------------------|-------------------------------------------------------------------------------------------------------------------------------------------------------------------------|
| (2)<br>•                                                                                   | (8)<br>•                                                                                              | (7)<br>•                                          | PROJECT ND.<br>BRIDGE NO.                                                                                                                                               |
|                                                                                            |                                                                                                       | <b>←_</b><br>→<br>(25)                            | DESCRIPTION                                                                                                                                                             |
|                                                                                            | G FOR ADVANCE SIG                                                                                     | SET 4<br>INACTIVE                                 | TRANSPORTATION DATE                                                                                                                                                     |
| SPEED (1)<br>MPH                                                                           | NON-DIVIDED<br>HIGHWAYS                                                                               | DIVIDED<br>HIGHWAYS                               | AND<br>SSIO                                                                                                                                                             |
| 0 - 35                                                                                     | 200                                                                                                   | 200                                               | HIGHWAYS /<br>COMMIS                                                                                                                                                    |
| 40 - 45                                                                                    | 350                                                                                                   | 500                                               |                                                                                                                                                                         |
| 50 - 55<br>60 - 70                                                                         |                                                                                                       | 1000<br>SB - 1500 FT.<br>- 2640 FT.               | MISSOURI                                                                                                                                                                |
| <ul> <li>(1) POSTED SPEI</li> <li>(2) SPACING BE<br/>AND FLAGGEI<br/>CONDITION.</li> </ul> | FEET UNLESS OTHEF<br>Ed limit prior to<br>Tween signs, betw<br>R, beginning of t<br>Ay be adjusted as | D ROAD WORK.<br>Ween last sign<br>Gaper or signed |                                                                                                                                                                         |
|                                                                                            | CONDITIONS.                                                                                           | TRAFFIC CONTRO                                    |                                                                                                                                                                         |
|                                                                                            |                                                                                                       | SHEET 2 OF 3                                      |                                                                                                                                                                         |

SIGN SPACING FOR MAINLINE

NOTES:

CENTERLINE MARKING HAS BEEN INSTALLED.

STANDARD PLAN 616.10 AND 903.03.

TEMPORARY RAISED PAVEMENT MARKERS SHALL BE INSTALLED BY THE END OF EACH DAY.