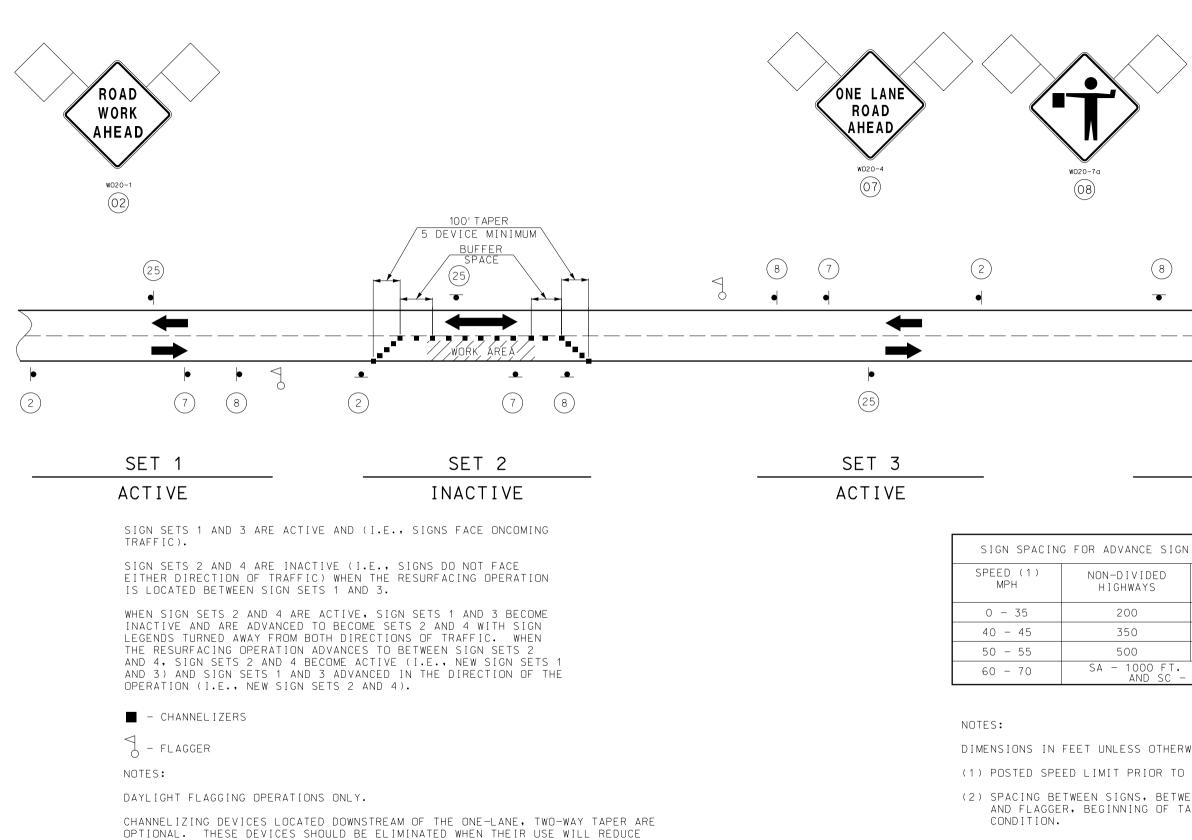

THE USABLE LANE WIDTH, INCLUDING ANY ACCEPTABLE SHOULDERS, TO LESS THAN 10' OR WILL SIGNIFICANTLY AFFECT THE RESURFACING OPERATION.

| ,<br>,                                                                                                                                                       | NOT                                                  | BE CI<br>A CER             | )]A SH<br>ONSIDE<br>TIFIED<br>IENT∙" | RED                                                          | IY SFALED AND DAT              |
|--------------------------------------------------------------------------------------------------------------------------------------------------------------|------------------------------------------------------|----------------------------|--------------------------------------|--------------------------------------------------------------|--------------------------------|
|                                                                                                                                                              |                                                      | 6/9/<br>ITE<br>RICT<br>COU | N<br>Shee                            |                                                              | HAS BEEN ELECTRONICALLY SEALED |
|                                                                                                                                                              |                                                      | CONTRA                     | CT ID                                |                                                              | SHFFT IT                       |
| (7)<br>(2)<br>(2)<br>(2)<br>(2)<br>(2)<br>(2)<br>(2)<br>(2                                                                                                   | DESCRIPTION                                          | BRIDO                      | GE NO.                               |                                                              | I A SEAL IS PRESENT ON THIS    |
| SET 4         INACTIVE         N SERIES (2) (3)         DIVIDED         HIGHWAYS         200         500         1000         SB - 1500 FT.         2640 FT. | MISSOURI HIGHWAYS AND TRANSPORTATION DATE COMMISSION | MODOT                      | Inc. WEST CABITOL                    | JEFFERSON CITY, MO 65102<br>1-888-ASK-MODOT (1-888-275-6516) |                                |
| WISE NOTED.<br>ROAD WORK.<br>EEN LAST SIGN<br>APER OR SIGNED<br>NECESSARY TO<br>TRAFFIC CONTROL<br>SHEET 2 OF 3                                              | 6:21 P                                               | М                          | 6/9                                  | 7201                                                         | LI<br>REV.                     |

SIGN SETS 2 AND 4 ARE INACTIVE (I.E., SIGNS DO NOT FACE EITHER DIRECTION OF TRAFFIC) WHEN THE RESURFACING OPERATION IS LOCATED BETWEEN SIGN SETS 1 AND 3.

WHEN SIGN SETS 2 AND 4 ARE ACTIVE, SIGN SETS 1 AND 3 BECOME INACTIVE AND ARE ADVANCED TO BECOME SETS 2 AND 4 WITH SIGN LEGENDS TURNED AWAY FROM BOTH DIRECTIONS OF TRAFFIC. WHEN THE RESURFACING OPERATION ADVANCES TO BETWEEN SIGN SETS 2 AND 4, SIGN SETS 2 AND 4 BECOME ACTIVE (I.E., NEW SIGN SETS 1 AND 3) AND SIGN SETS 1 AND 3 ADVANCED IN THE DIRECTION OF THE OPERATION (I.E., NEW SIGN SETS 2 AND 4).

- CHANNELIZERS

 $\triangleleft$ - FLAGGER 6

NOTES:

DAYLIGHT FLAGGING OPERATIONS ONLY.

CHANNELIZING DEVICES LOCATED DOWNSTREAM OF THE ONE-LANE, TWO-WAY TAPER ARE OPTIONAL. THESE DEVICES SHOULD BE ELIMINATED WHEN THEIR USE WILL REDUCE THE USABLE LANE WIDTH, INCLUDING ANY ACCEPTABLE SHOULDERS, TO LESS THAN 10' OR WILL SIGNIFICANTLY AFFECT THE RESURFACING OPERATION.