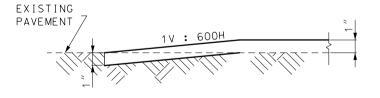

SECTION B-B

TYPICAL ENTRANCE (FIELD, PRIVATE OR COUNTY ROAD) **\***TAPER AT 1:1 FOR FIELD ENTRANCE

SECTION A-A TYPICAL STATE ROUTE JUNCTION

TRAVELWAY DEPTH TRANSITIONS BEGINNING AND END OF PROJECT AND EXCEPTIONS