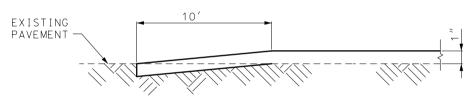

SECTION B-B

TYPICAL ENTRANCE (FIELD, PRIVATE OR COUNTY ROAD) **\***TAPER AT 1:1 FOR FIELD ENTRANCE

SECTION A-A TYPICAL STATE ROUTE JUNCTION

TRAVELWAY DEPTH TRANSITIONS BEGINNING AND END OF PROJECT AND EXCEPTIONS