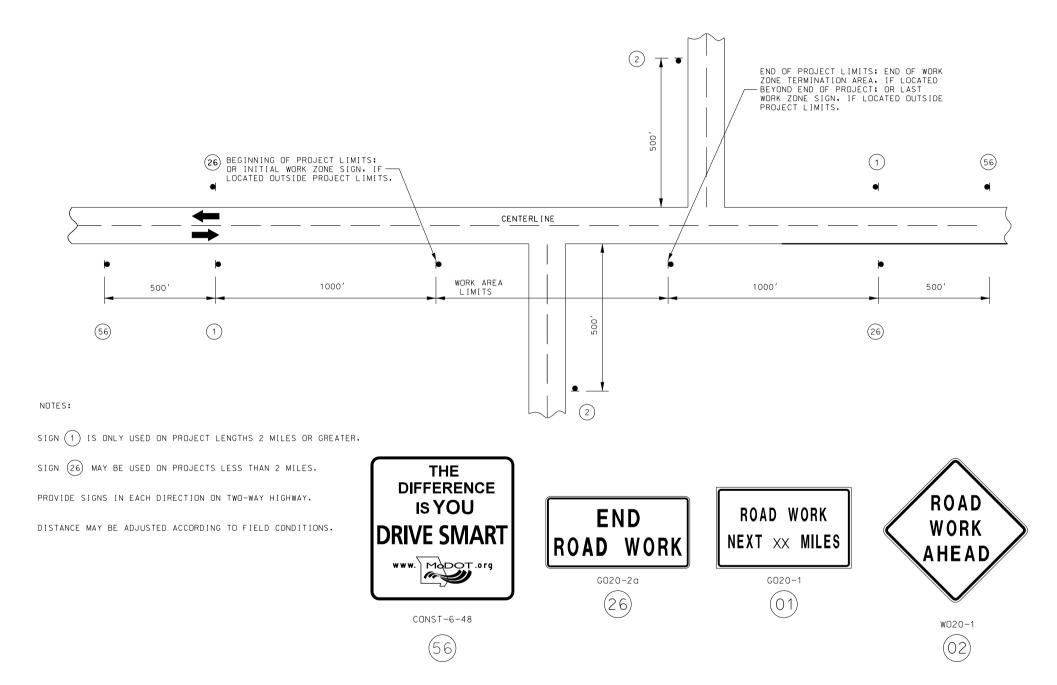

### TRAFFIC CONT SHEET 1 OF 3

CLC\_Traffic\_Control\_1.dgn 11:01:41 AM 6/10/2011

(3) SPACINGS MAY BE ADJUSTED AS MEET FIELD CONDITIONS.

FLAG ASSEMBLIES FOR SIGNS WILL BE PAID FOR AS EACH PER SIGN, EXCEPT FOR SIGN W020-7A WHICH IS SUBSIDIARY TO THE SIGN.

SIGN  $(\overline{35})$  is placed at approximately two-mile intervals and at state route junctions. When the installation AT A JUNCTION IS WITHIN ONE-EIGHTH MILE OF THE NORMAL MAINLINE SIGN (35), THE LATTER MAY BE ELIMINATED.

SIGN (35) AND TEMPORARY PAVEMENT MARKING INSTALLED WHERE CENTERLINE STRIPING HAS BEEN COVERED OR REMOVED. SIGNS ARE TO REMAIN IN PLACE UNTIL THE PERMANENT CENTERLINE PAVEMENT MARKINGS ARE IN PLACE. SIGNS SHALL BE COVERED OR REMOVED WHEN PAVEMENT