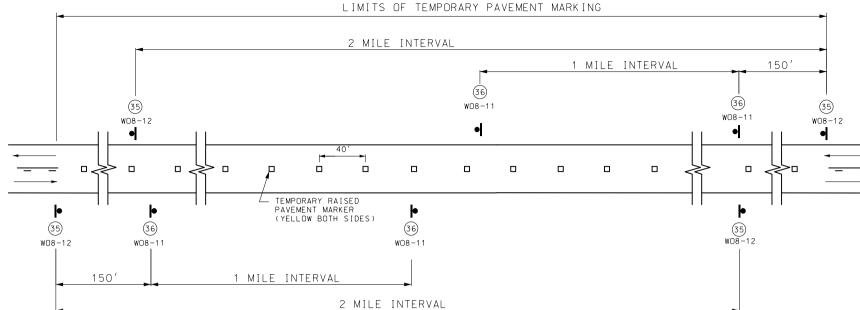

SIGN SPACING FOR MAINLINE

NOTES:

CENTERLINE MARKING HAS BEEN INSTALLED.

STANDARD PLAN 616.10 AND 903.03.

TEMPORARY RAISED PAVEMENT MARKERS SHALL BE INSTALLED BY THE END OF EACH DAY.

SIGN  $(\overline{35})$  is placed at approximately two-mile intervals and at state route junctions. When the installation AT A JUNCTION IS WITHIN ONE-EIGHTH MILE OF THE NORMAL MAINLINE SIGN (35), THE LATTER MAY BE ELIMINATED.

SIGN (35) AND TEMPORARY PAVEMENT MARKING INSTALLED WHERE CENTERLINE STRIPING HAS BEEN COVERED OR REMOVED. SIGNS ARE TO REMAIN IN PLACE UNTIL THE PERMANENT CENTERLINE PAVEMENT MARKINGS ARE IN PLACE. SIGNS SHALL BE COVERED OR REMOVED WHEN PAVEMENT