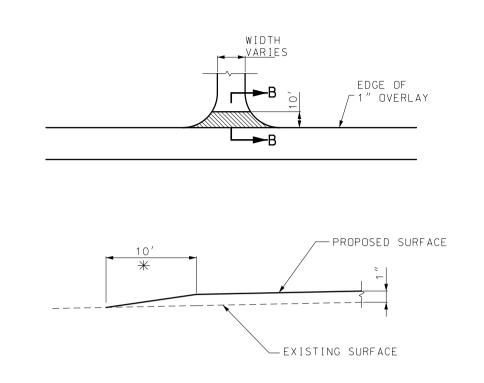

SECTION B-B

TYPICAL ENTRANCE (FIELD, PRIVATE OR COUNTY ROAD) **\***TAPER AT 1:1 FOR FIELD ENTRANCE

SECTION A-A TYPICAL STATE ROUTE JUNCTION

TRAVELWAY DEPTH TRANSITIONS BEGINNING AND END OF PROJECT AND EXCEPTIONS