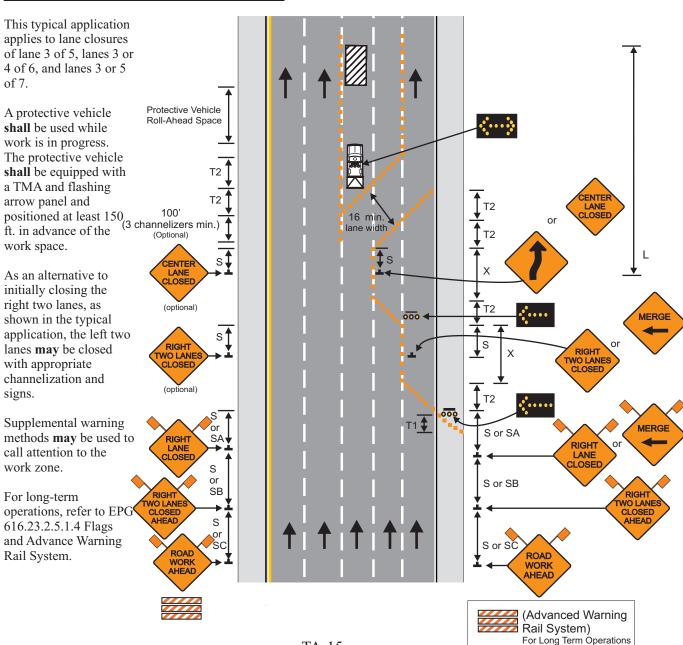

616.23.3.15 (TA-15) Lane Closure of Interior Lane on Multi-Lane Divided Highways

|                                                                                                                                              | SIGN SPACING (ft.)                     |                | TAPER LENGTH (ft.)   |                                    | OPTIO NAL                     | LONG I-                      | CHANNELIZER SPACING (ft.) |                      |
|----------------------------------------------------------------------------------------------------------------------------------------------|----------------------------------------|----------------|----------------------|------------------------------------|-------------------------------|------------------------------|---------------------------|----------------------|
| SPEED                                                                                                                                        | Undivided<br>(S)                       | Divided<br>(S) | Sh ould er '<br>(T1) | Lane <sup>2</sup><br>( <b>T2</b> ) | BUFFER<br>LENGTH (ft.)<br>(B) | TUDINAL<br>TRANSITION<br>(X) | Tapers                    | Buffer/Work<br>Areas |
| 0-35                                                                                                                                         | 200                                    | 200            | 70                   | 245                                | 250                           | 480                          | 35                        | 50                   |
| 40-45                                                                                                                                        | 350                                    | 500            | 150                  | 540                                | 360                           | 1080                         | 40                        | 100                  |
| 50-55                                                                                                                                        | 500                                    | 1000           | 185                  | 660                                | 495                           | 1320                         | 50                        | 100                  |
| 60-70                                                                                                                                        | SA - 1000, SB - 1500,<br>and SC - 2640 |                | 235                  | 840                                | 730                           | 1680                         | 60                        | 100                  |
| 1 Should er taiper lengt hibased on 10 ft. (standard shoulder width) offset 2 Lane taper length based on 12 ft. (standard lane width) offset |                                        |                |                      |                                    |                               |                              |                           |                      |

| ROADWAY TYPE  | SIGN<br>HEIGHT         | MAXIMUM<br>WORK ZONE<br>LENGTH (L) |
|---------------|------------------------|------------------------------------|
| URBAN         | 1' Portable<br>7' Post | 1 Mi.                              |
| RURAL DIVIDED | 1' Portable<br>7' Post | 2 Mi.                              |

Channelizer Truck or Trailer Mounted Arrow Panel

Sign Protective Vehicle

Truck Mounted Work Space