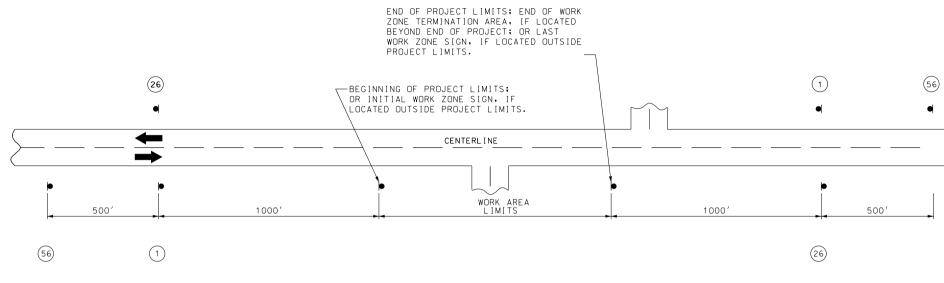

## NOTES:

SIGN (1) AND (26) ARE ONLY USED ON PROJECT LENGTHS 2 MILES OR GREATER.

PROVIDE SIGNS IN EACH DIRECTION ON TWO-WAY HIGHWAY.

DISTANCE MAY BE ADJUSTED ACCORDING TO FIELD CONDITIONS.

| ROAD<br>WORK<br>AHEAD<br>Rate Our<br>Work Zone<br>modot.org | END<br>ROAD WORK | ROAD WORK<br>NEXT MILES |
|-------------------------------------------------------------|------------------|-------------------------|
| CONST-7-48                                                  | GD20-2<br>(26)   | G020-1<br>1             |