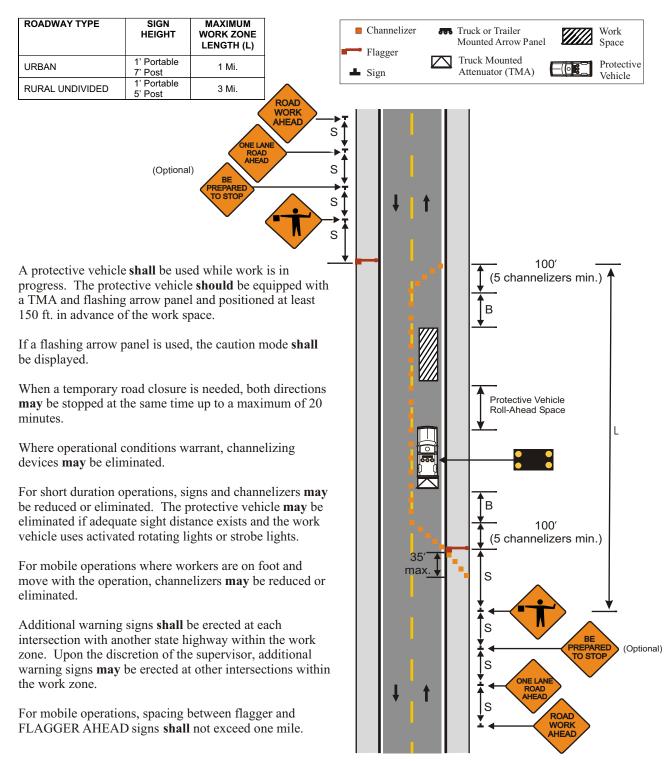

## 616.23.3.7 (TA-7) Lane Closure on Two-Lane Highways Using Flaggers

| SPEED                                                                                                                                     | SIGN SPACING (ft.) |                | TAPER LENGTH (ft.)            |                           | OPTIONAL                      | CHANNELIZER SPACING (ft.) |                       |
|-------------------------------------------------------------------------------------------------------------------------------------------|--------------------|----------------|-------------------------------|---------------------------|-------------------------------|---------------------------|-----------------------|
|                                                                                                                                           | Undivided<br>(S)   | Divided<br>(S) | Shoulder <sup>/</sup><br>(T1) | Lane <sup>2</sup><br>(T2) | BUFFER<br>LENGTH (ft.)<br>(B) | Tapers                    | Buffer/<br>Work Areas |
| 0-35                                                                                                                                      | 200                | -              | -                             | -                         | 120                           | -                         | 50                    |
| 40-45                                                                                                                                     | 350                | -              | -                             | -                         | 220                           | -                         | 100                   |
| 50-55                                                                                                                                     | 500                | -              | -                             | -                         | 335                           | -                         | 100                   |
| 60-70                                                                                                                                     | 1000               | -              | -                             | -                         | 550                           | -                         | 100                   |
| 1 Shoulder taper length based on 10 ft. (standard shoulder width) offset 2 Lane taper length based on 12 ft. (standard lane width) offset |                    |                |                               |                           |                               |                           |                       |