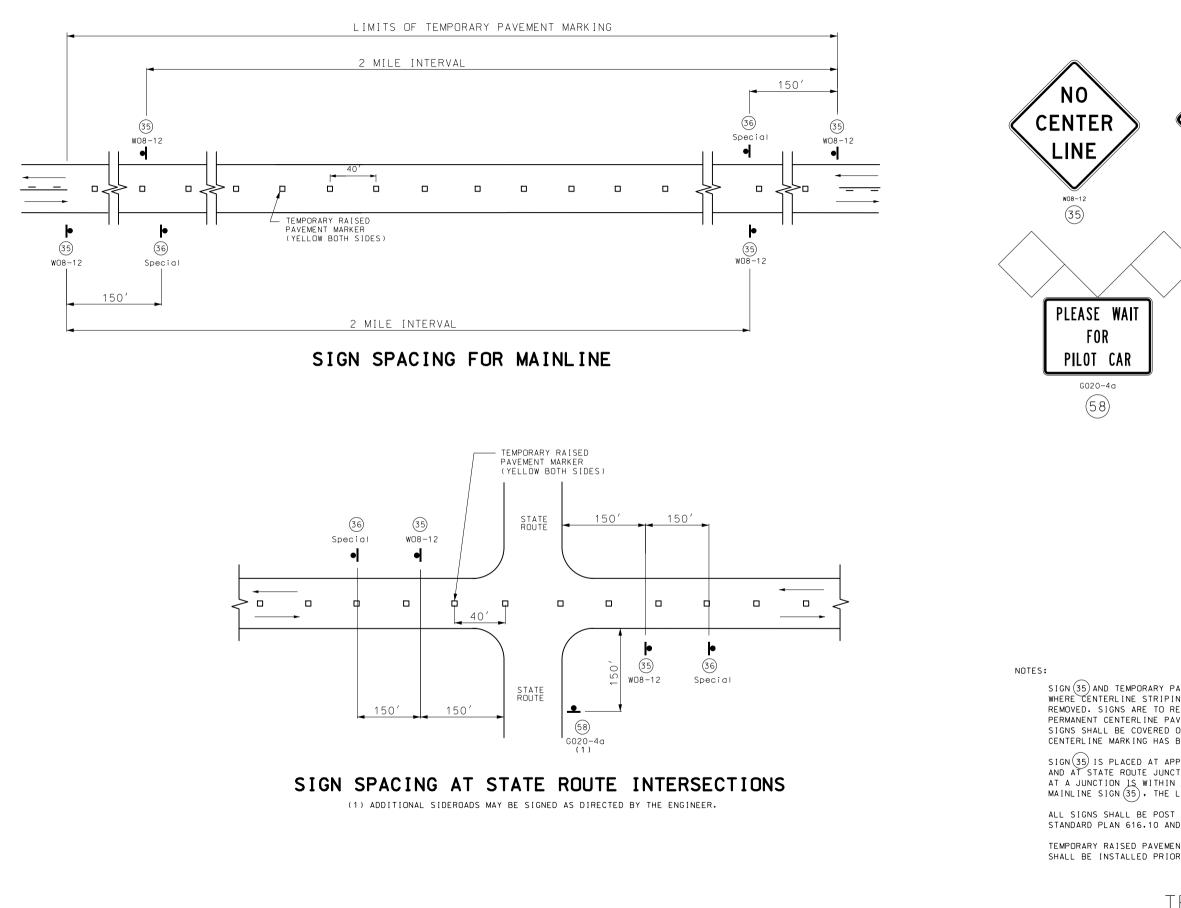

# TRAFFIC CONTROL FOR

| FRESH OIL<br>LOOSE<br>GRAVEL<br>SPECIAL<br>36                                                                                                                                                                                                                                                                                                                                                                                                           | R                                         | DATE<br>9/11<br>DUTE<br>STRICT | PREPA<br>PREPA<br>//2C | RED<br>12<br>STATE<br>MO<br>HEET I<br>7<br>ID. | .D                               | S SHEET IT HAS BEEN ELECTRONICALLY SEALED AND DATED |
|---------------------------------------------------------------------------------------------------------------------------------------------------------------------------------------------------------------------------------------------------------------------------------------------------------------------------------------------------------------------------------------------------------------------------------------------------------|-------------------------------------------|--------------------------------|------------------------|------------------------------------------------|----------------------------------|-----------------------------------------------------|
|                                                                                                                                                                                                                                                                                                                                                                                                                                                         | DESCRIPTION                               | BRIC                           | OGE N                  |                                                |                                  | IF A SEAL IS PRESENT ON THIS SHEET                  |
|                                                                                                                                                                                                                                                                                                                                                                                                                                                         | MISSOURI HIGHWAYS AND TRANSPORTATION DATE |                                |                        | 105 WEST CAPITOL                               | 1-888-ASK-MODOT (1-888-275-6636) |                                                     |
| AVEMENT MARKING INSTALLED<br>NG HAS BEEN COVERED OR<br>IMAIN IN PLACE UNTIL THE<br>VEMENT MARKINGS ARE IN PLACE.<br>OR REMOVED WHEN PAVEMENT<br>BEEN INSTALLED.<br>PROXIMATELY TWO-MILE INTERVALS<br>TIONS. WHEN THE INSTALLATION<br>I ONE-EIGHTH MILE OF THE NORMAL<br>LATTER MAY BE ELIMINATED.<br>MOUNTED AND IN ACCORDANCE WITH<br>ID 903.03.<br>NT MARKERS TYPE 1 WITH COVERS<br>INT OAPPLICATION OF SEAL COAT.<br>TRAFFIC CONTROL<br>SHEET 4 OF 4 | MIS                                       |                                |                        |                                                |                                  | ۷.                                                  |
| ffic_Control_4_PILOT_CAR_09_2012.dgn 4:25                                                                                                                                                                                                                                                                                                                                                                                                               | :34                                       | PM                             | 97                     | ′11/2                                          | 012                              | REV                                                 |