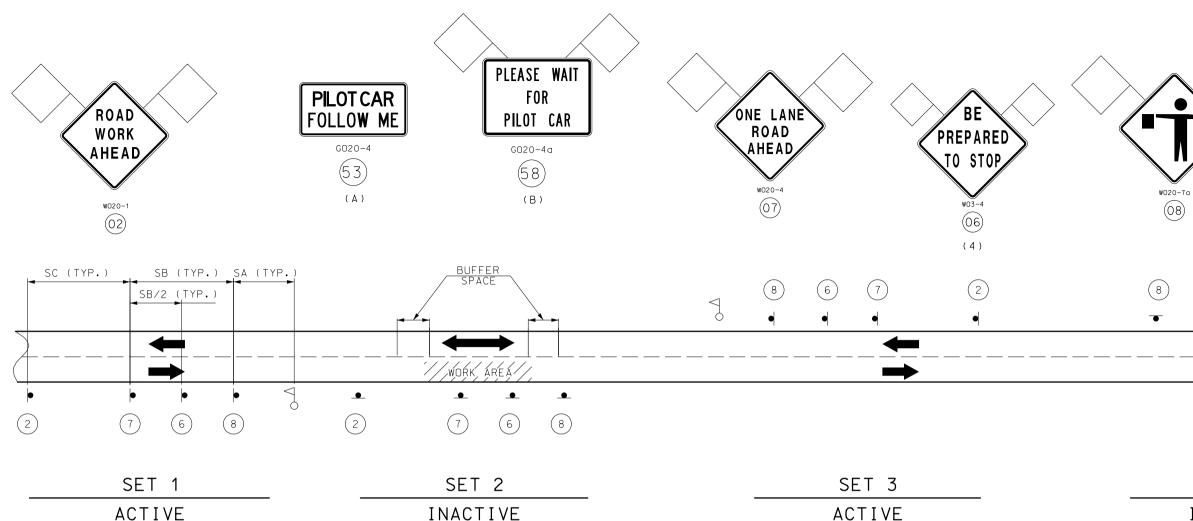

#### ACTIVE

### INACTIVE

SIGN SETS 1 AND 3 ARE ACTIVE AND (I.E., SIGNS FACE ONCOMING TRAFFIC).

SIGN SETS 2 AND 4 ARE INACTIVE (I.E., SIGNS DO NOT FACE EITHER DIRECTION OF TRAFFIC) WHEN THE RESURFACING OPERATION IS LOCATED BETWEEN SIGN SETS 1 AND 3.

WHEN SIGN SETS 2 AND 4 ARE ACTIVE, SIGN SETS 1 AND 3 BECOME INACTIVE AND ARE ADVANCED TO BECOME SETS 2 AND 4 WITH SIGN LEGENDS TURNED AWAY FROM BOTH DIRECTIONS OF TRAFFIC. WHEN THE RESURFACING OPERATION ADVANCES TO BETWEEN SIGN SETS 2 AND 4, SIGN SETS 2 AND 4 BECOME ACTIVE (I.E., NEW SIGN SETS 1 AND 3) AND SIGN SETS 1 AND 3 ADVANCED IN THE DIRECTION OF THE OPERATION (I.E., NEW SIGN SETS 2 AND 4).

NOTES:

DAYLIGHT FLAGGING OPERATIONS ONLY.

FLAG ASSEMBLIES FOR SIGNS WILL BE PAID FOR AS EACH PER SIGN, EXCEPT FOR SIGN WO20-7A WHICH IS SUBSIDIARY TO THE SIGN.

(A) SIGN 53 , "PILOT CAR FOLLOW ME" SHALL BE IN CONTRACTOR'S RESPONSIBILITY WHEN IN USE DURING OPERATION.

(B) FOR PLACEMENT OF SIGN 58 , SEE SHEET 7.

| >  | $\land \land$            |                                                                                     |                                 |                | NOT BE C<br>A CER                         | DIA SHOULD<br>ONSIDERED<br>TIFIED<br>KENT." |
|----|--------------------------|-------------------------------------------------------------------------------------|---------------------------------|----------------|-------------------------------------------|---------------------------------------------|
|    | BE                       |                                                                                     |                                 |                |                                           | REPARED Z                                   |
|    |                          |                                                                                     |                                 |                | ROUTE                                     | MO H                                        |
| Ń  | O STOP                   |                                                                                     |                                 |                | DISTRICT                                  | SHEET NO.                                   |
|    | W03-4                    | W020-7a                                                                             |                                 |                |                                           |                                             |
|    | 06                       | (08)                                                                                |                                 |                |                                           | ACT ID.                                     |
|    | (4)                      |                                                                                     |                                 |                | PROJE                                     | CT ND.                                      |
|    |                          |                                                                                     |                                 |                | BRID                                      | GE NO.                                      |
|    | (2)                      | (8)                                                                                 | (6) (7)                         | (2)            |                                           |                                             |
|    | •                        | -                                                                                   | <b>• •</b>                      | •              |                                           | 2 SENT                                      |
|    |                          |                                                                                     |                                 |                | z                                         |                                             |
|    |                          |                                                                                     | <b>`</b>                        |                | DESCRIPTION                               |                                             |
|    |                          |                                                                                     |                                 | )              | SCRI                                      | SE AL                                       |
|    |                          |                                                                                     |                                 |                | DE                                        |                                             |
|    |                          |                                                                                     |                                 |                |                                           |                                             |
|    |                          |                                                                                     |                                 |                |                                           |                                             |
|    |                          |                                                                                     |                                 |                | ш                                         |                                             |
|    |                          |                                                                                     | SET 4                           |                | DAT                                       |                                             |
|    |                          |                                                                                     | INACTIVE                        |                | ION                                       | 1 T OL<br>5 1 0 2<br>6 3 6 )                |
|    |                          |                                                                                     | INACTIVE                        |                | RTAT                                      | EST CAPITOL<br>Υ. MO 65102<br>8-275-6636)   |
| Г  |                          |                                                                                     |                                 | 1              | NSPO                                      | 105 WEST<br>V CITY• N<br>[1-888-2           |
|    | SIGN SPACINO             | G FOR ADVANCE SIGN                                                                  | SERIES (2) (3)                  | _              | TRA<br>NC                                 | 6 Z 2                                       |
|    | SPEED (1)<br>MPH         | NON-DIVIDED<br>HIGHWAYS                                                             | DIVIDED<br>HIGHWAYS             |                | HIGHWAYS AND TRANSPORTATION<br>COMMISSION | JEFFERSON<br>SK-MODOT (                     |
| -  | 0 - 35                   | 200                                                                                 | 200                             | -              |                                           | -888-AS                                     |
|    | 40 - 45                  | 350                                                                                 | 500                             | -              |                                           |                                             |
| -  | 50 - 55                  | 500                                                                                 | 1000                            |                |                                           |                                             |
|    | 60 - 70                  | SA - 1000 FT.<br>AND SC -                                                           |                                 |                |                                           |                                             |
|    | NOTES:                   |                                                                                     |                                 |                | ΣV                                        |                                             |
|    | DIMENSIONS IN            | FEET UNLESS OTHERW                                                                  | ISE NOTED.                      |                |                                           |                                             |
|    | (1) POSTED SPE           | ED LIMIT PRIOR TO I                                                                 | ROAD WORK.                      |                |                                           |                                             |
|    |                          | TWEEN SIGNS, BETWE<br>R, BEGINNING OF TA                                            |                                 |                |                                           |                                             |
|    |                          | AY BE ADJUSTED AS I<br>Conditions.                                                  | NECESSARY TO                    |                |                                           |                                             |
|    | IS NEEDED.<br>DIRECTIONS | TORY WHEN TEMPORAR<br>FOR TEMPORARY ROA<br>MAY BE STOPPED AT<br>XIMUM OF 20 MINUTE: | D CLOSURE BOTH<br>THE SAME TIME |                |                                           |                                             |
| SE | EAL COAT                 | AGGREGAT<br>sheet                                                                   | E APPLICA                       | ATION          |                                           | >                                           |
|    |                          | SEAL_COAT_Traft                                                                     | ic_Control_2_PILOT_CAR_0        | 9_2012.dgn 4:1 | 5:12 PM                                   | 9/11/2012                                   |

TRAFFIC CONTROL FOR

#### SET 1

SET 2