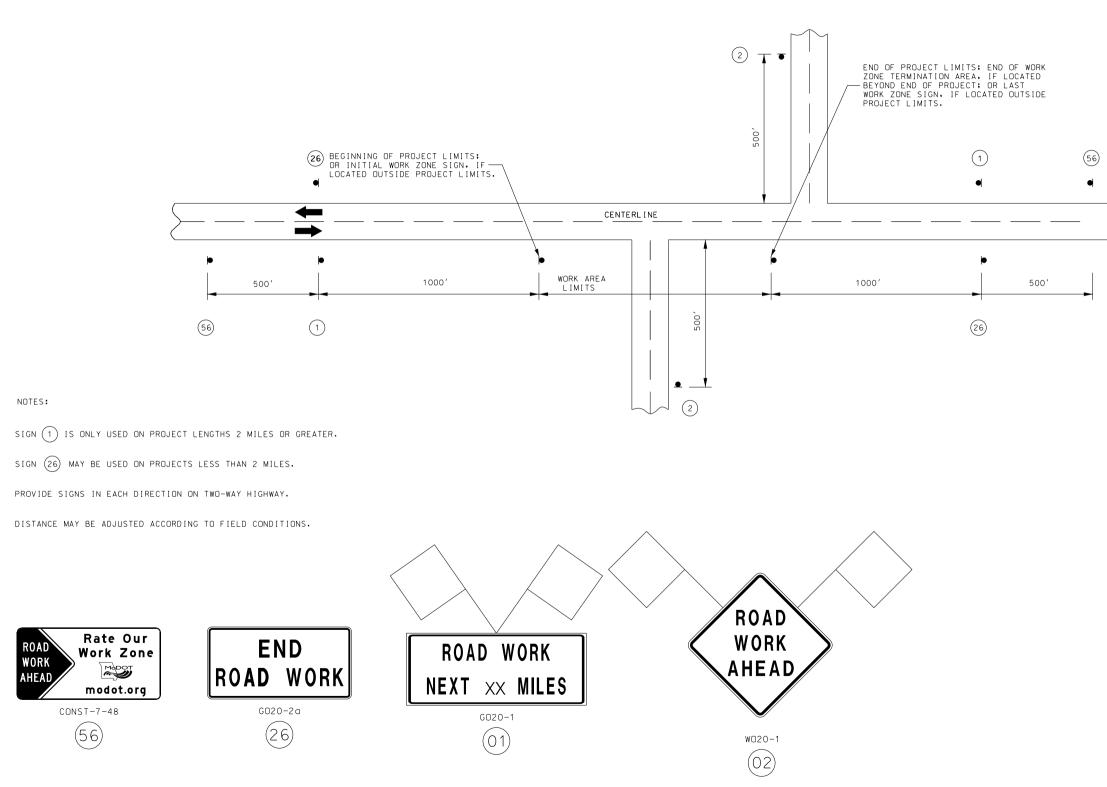

#### **MISSOURI HIGHWAYS AND TRANSPORTATION COMMISSION**

SUMMARY OF QUANTITIES

|                  |                    |               | С     | ONSTRU | CTION SIGN              | ING                                       |
|------------------|--------------------|---------------|-------|--------|-------------------------|-------------------------------------------|
| SIGN<br>NO.      | SIGN               | SIZE<br>(in.) | AREA  | QTY.   | TOTAL<br>AREA<br>(ft.²) | DESCRIPTION                               |
| 2 **             | WO20-1             | 48 × 48       | 16.00 | Х      | XXX                     | ROAD WORK AHEAD                           |
| 7                | W020-4             | 48 × 48       | 16.00 | 8      | 128                     | ONE LANE ROAD AHEAD                       |
| 8                | W020-7a            | 48 × 48       | 16.00 | 8      | 128                     | FLAGGER (SYMBOL) (WITH FLAGS)             |
| 1 *              | GO20-1             | 60 x 24       | 10.00 | 2      | 20                      | ROAD WORK NEXT XX MILES (1) 2-XX MILES    |
| 20               | GO20-2             | 48 x 24       | 8.00  | 2      | 16                      | END ROAD WORK                             |
| 39               | WO8-12             | 48 × 48       | 16.00 | Х      | xx.xx                   | NO CENTER LINE                            |
| 63               | G020-4             | 36 × 18       | 4.5   | Х      | xx <b>.</b> xx          | PILOT CAR FOLLOW ME                       |
| 30               | SPECIAL            | 36 × 36       | 9.00  | Х      | XX.XX                   | FRESH OIL LOOSE GRAVEL                    |
| 68               | SPECIAL            | 42 x 30       | 8.75  | Х      | ×ו××                    | PLEASE WAIT FOR PILOT CAR                 |
| 6                | WO3-4              | 48 × 48       | 16.00 | 4      | XX.XX                   | BE PREPARED TO STOP                       |
| 60               | CONST-7-48         | 48 × 24       | 8.00  | 2      | ××.××                   | RATE OUR WORK ZONE                        |
| 616-10<br>CONSTR | .05<br>Uction sign | IS TOTAL      |       |        | xxx.xx                  | * IF LESS THAN TWO (2) MILES, DELETE SIGN |

\* IF LESS THAN TWO (2) MILES, DELETE SIGN NO. 1.

\*\* ADDITIONAL SIGN NO. 2 USED AS SHOWN ON TRAFFIC CONTROL SHEET 2 OF 3 AND AS DIRECTED BY ENGINEER.

NOTE:

REFER TO STANDARD PLAN 616.10 AND 903.03 FOR SIGN AND SIGN MOUNTING REQUIREMENTS.

#### TRAFFIC CONTRO SHEET 1 OF 4

SEAL\_COAT\_Traffic\_Control\_1\_09\_2012.dgn 4:14:16 PM 9/11/2012