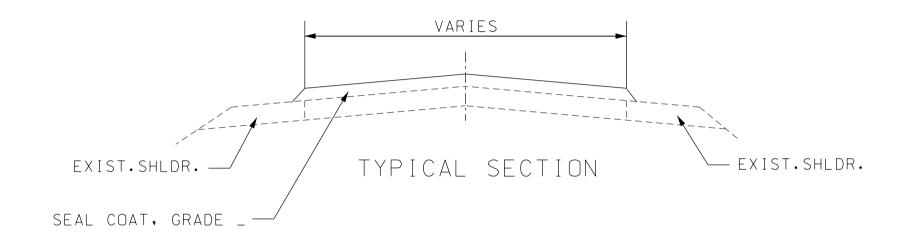

## TYPICAL SECTION

SHEET 1 OF 1

SEAL\_COAT\_Typica\_09\_2012I.dgn

4:10:41 PM

9/11/2

|          |          |                        | SE                       | AL COAT QUA                 | NTITIES |
|----------|----------|------------------------|--------------------------|-----------------------------|---------|
| LOG MILE | LOG MILE | NET<br>LENGTH<br>MILES | AVERAGE<br>WIDTH<br>FEET | SEAL COAT,<br>GRADE _<br>SY | REMARKS |
|          |          |                        |                          |                             |         |
|          |          |                        |                          |                             |         |
|          |          |                        | TOTALS                   |                             |         |