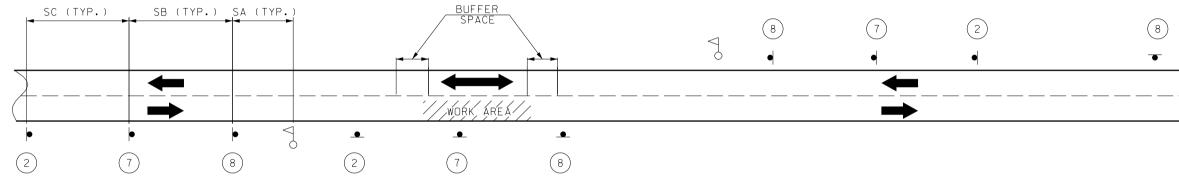

#### ACTIVE

### INACTIVE

SIGN SETS 1 AND 3 ARE ACTIVE AND (I.E., SIGNS FACE ONCOMING TRAFFIC).

SIGN SETS 2 AND 4 ARE INACTIVE (I.E., SIGNS DO NOT FACE EITHER DIRECTION OF TRAFFIC) WHEN THE RESURFACING OPERATION IS LOCATED BETWEEN SIGN SETS 1 AND 3.

WHEN SIGN SETS 2 AND 4 ARE ACTIVE, SIGN SETS 1 AND 3 BECOME INACTIVE AND ARE ADVANCED TO BECOME SETS 2 AND 4 WITH SIGN LEGENDS TURNED AWAY FROM BOTH DIRECTIONS OF TRAFFIC. WHEN THE RESURFACING OPERATION ADVANCES TO BETWEEN SIGN SETS 2 AND 4, SIGN SETS 2 AND 4 BECOME ACTIVE (I.E., NEW SIGN SETS 1 AND 3) AND SIGN SETS 1 AND 3 ADVANCED IN THE DIRECTION OF THE OPERATION (I.E., NEW SIGN SETS 2 AND 4).

NOTES:

DAYLIGHT FLAGGING OPERATIONS ONLY.

FLAG ASSEMBLIES FOR SIGNS WILL BE PAID FOR AS EACH PER SIGN, EXCEPT FOR SIGN WO20-7A WHICH IS SUBSIDIARY TO THE SIGN.

(A) SIGN 53 , "PILOT CAR FOLLOW ME" SHALL BE IN CONTRACTOR'S RESPONSIBILITY WHEN IN USE DURING OPERATION.

(B) FOR PLACEMENT OF SIGN 58 , SEE SHEET 7.

| >  | $\land \land$            |                                                                                     |                                 |                | NOT BE C<br>A CER                         | DIA SHOULD<br>ONSIDERED<br>TIFIED<br>KENT." |
|----|--------------------------|-------------------------------------------------------------------------------------|---------------------------------|----------------|-------------------------------------------|---------------------------------------------|
|    | BE                       |                                                                                     |                                 |                |                                           | REPARED Z                                   |
|    |                          |                                                                                     |                                 |                | ROUTE                                     | MO H                                        |
| Ń  | O STOP                   |                                                                                     |                                 |                | DISTRICT                                  | SHEET NO.                                   |
|    | W03-4                    | W020-7a                                                                             |                                 |                |                                           |                                             |
|    | 06                       | (08)                                                                                |                                 |                |                                           | ACT ID.                                     |
|    | (4)                      |                                                                                     |                                 |                | PROJE                                     | CT ND.                                      |
|    |                          |                                                                                     |                                 |                | BRID                                      | GE NO.                                      |
|    | (2)                      | (8)                                                                                 | (6) (7)                         | (2)            |                                           |                                             |
|    | •                        | -                                                                                   | <b>• •</b>                      | •              |                                           | 2 SENT                                      |
|    |                          |                                                                                     |                                 |                | z                                         |                                             |
|    |                          |                                                                                     | <b>`</b>                        |                | DESCRIPTION                               |                                             |
|    |                          |                                                                                     |                                 | )              | SCRI                                      | SE AL                                       |
|    |                          |                                                                                     |                                 |                | DE                                        |                                             |
|    |                          |                                                                                     |                                 |                |                                           |                                             |
|    |                          |                                                                                     |                                 |                |                                           |                                             |
|    |                          |                                                                                     |                                 |                | ш                                         |                                             |
|    |                          |                                                                                     | SET 4                           |                | DAT                                       |                                             |
|    |                          |                                                                                     | INACTIVE                        |                | ION                                       | 1 T OL<br>5 1 0 2<br>6 3 6 )                |
|    |                          |                                                                                     | INACTIVE                        |                | RTAT                                      | EST CAPITOL<br>Υ. MO 65102<br>8-275-6636)   |
| Г  |                          |                                                                                     |                                 | 1              | NSPO                                      | 105 WEST<br>V CITY• N<br>[1-888-2           |
|    | SIGN SPACINO             | G FOR ADVANCE SIGN                                                                  | SERIES (2) (3)                  | _              | TRA<br>NC                                 | 6 Z 2                                       |
|    | SPEED (1)<br>MPH         | NON-DIVIDED<br>HIGHWAYS                                                             | DIVIDED<br>HIGHWAYS             |                | HIGHWAYS AND TRANSPORTATION<br>COMMISSION | JEFFERSON<br>SK-MODOT (                     |
| -  | 0 - 35                   | 200                                                                                 | 200                             | -              |                                           | -888-AS                                     |
|    | 40 - 45                  | 350                                                                                 | 500                             | -              |                                           |                                             |
| -  | 50 - 55                  | 500                                                                                 | 1000                            |                |                                           |                                             |
|    | 60 - 70                  | SA - 1000 FT.<br>AND SC -                                                           |                                 |                |                                           |                                             |
|    | NOTES:                   |                                                                                     |                                 |                | ΣV                                        |                                             |
|    | DIMENSIONS IN            | FEET UNLESS OTHERW                                                                  | ISE NOTED.                      |                |                                           |                                             |
|    | (1) POSTED SPE           | ED LIMIT PRIOR TO I                                                                 | ROAD WORK.                      |                |                                           |                                             |
|    |                          | TWEEN SIGNS, BETWE<br>R, BEGINNING OF TA                                            |                                 |                |                                           |                                             |
|    |                          | AY BE ADJUSTED AS I<br>Conditions.                                                  | NECESSARY TO                    |                |                                           |                                             |
|    | IS NEEDED.<br>DIRECTIONS | TORY WHEN TEMPORAR<br>FOR TEMPORARY ROA<br>MAY BE STOPPED AT<br>XIMUM OF 20 MINUTE: | D CLOSURE BOTH<br>THE SAME TIME |                |                                           |                                             |
| SE | EAL COAT                 | AGGREGAT<br>sheet                                                                   | E APPLICA                       | ATION          |                                           | >                                           |
|    |                          | SEAL_COAT_Traft                                                                     | ic_Control_2_PILOT_CAR_0        | 9_2012.dgn 4:1 | 5:12 PM                                   | 9/11/2012                                   |