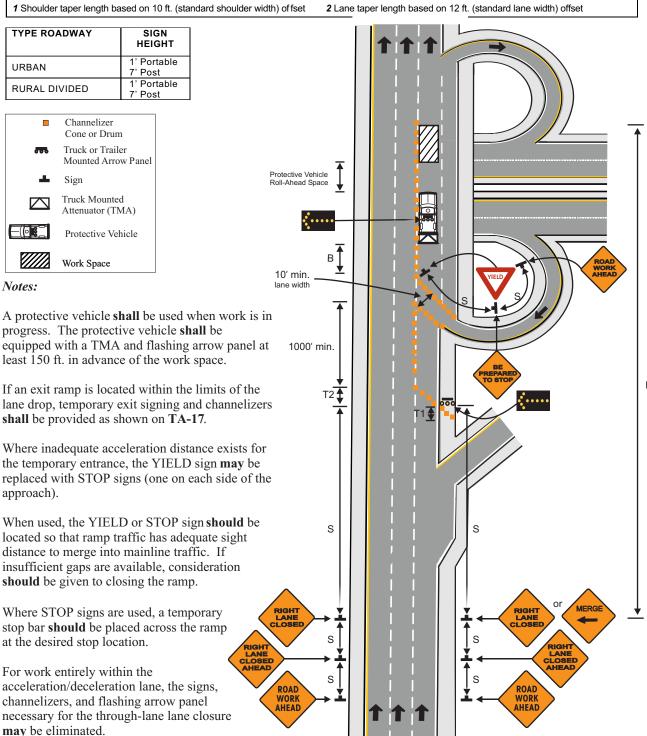

## Lane Closure at Interchange

| SPEED                                                                                                                                     | SIGN SPACING (ft.) |                | TAPER LENGTH (ft.)            |                           | OPTIONAL                      | CHANNELIZER SPACING (ft.) |                       |
|-------------------------------------------------------------------------------------------------------------------------------------------|--------------------|----------------|-------------------------------|---------------------------|-------------------------------|---------------------------|-----------------------|
|                                                                                                                                           | Undivided<br>(S)   | Divided<br>(S) | Shoulder <sup>1</sup><br>(T1) | Lane <sup>2</sup><br>(T2) | BUFFER<br>LENGTH (ft.)<br>(B) | Tapers                    | Buffer/<br>Work Areas |
| 0-35                                                                                                                                      | 200                | 200            | 70                            | 245                       | 120                           | 35                        | 50                    |
| 40-45                                                                                                                                     | 350                | 500            | 150                           | 540                       | 220                           | 40                        | 100                   |
| 50-55                                                                                                                                     | 500                | 1000           | 185                           | 660                       | 335                           | 50                        | 100                   |
| 60-70                                                                                                                                     | 1000               | 1000           | 235                           | 840                       | 550                           | 60                        | 100                   |
| 1 Shoulder taper length based on 10 ft. (standard shoulder width) offset 2 Lane taper length based on 12 ft. (standard lane width) offset |                    |                |                               |                           |                               |                           |                       |