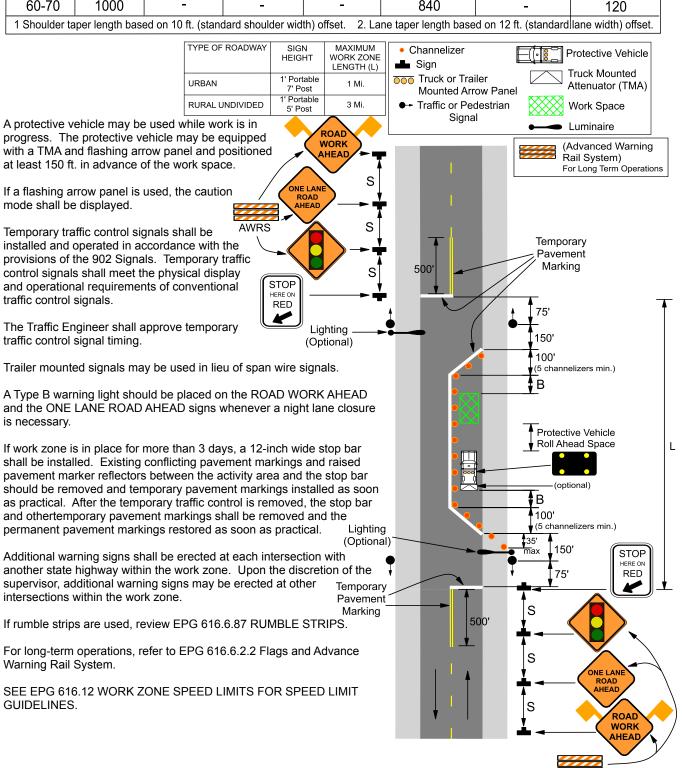

## 616.8.12 (TA-12a) Lane Closure on Two-Lane Highways without Edgelines www.invarion.com Using Traffic Control Signals - MT

| SPEED                                                                                                                                      | SIGN SPACING (ft.) |         | TAPER LENGTH (ft.) |          | OPTIONAL     | CHANNELIZER SPACING (ft.) |            |
|--------------------------------------------------------------------------------------------------------------------------------------------|--------------------|---------|--------------------|----------|--------------|---------------------------|------------|
| Permanent                                                                                                                                  | Undivided          | Divided | Shoulder (1)       | Lane (2) | BUFFER       | Tapers                    | Buffer/    |
| Posted                                                                                                                                     | (S)                | (S)     | (T1)               | (T2)     | LENGTH (ft.) |                           | Work Areas |
| (mph)                                                                                                                                      |                    |         |                    |          | (B)          |                           |            |
| 0-35                                                                                                                                       | 200                | -       | -                  | -        | 280          | -                         | 40         |
| 40-45                                                                                                                                      | 350                | -       | -                  | -        | 400          | -                         | 80         |
| 50-55                                                                                                                                      | 500                | -       | -                  | -        | 560          | -                         | 80         |
| 60-70                                                                                                                                      | 1000               | -       | -                  | -        | 840          | -                         | 120        |
| 1 Shoulder taper length based on 10 ft. (standard shoulder width) offset 2. Lane taper length based on 12 ft. (standard lane width) offset |                    |         |                    |          |              |                           |            |