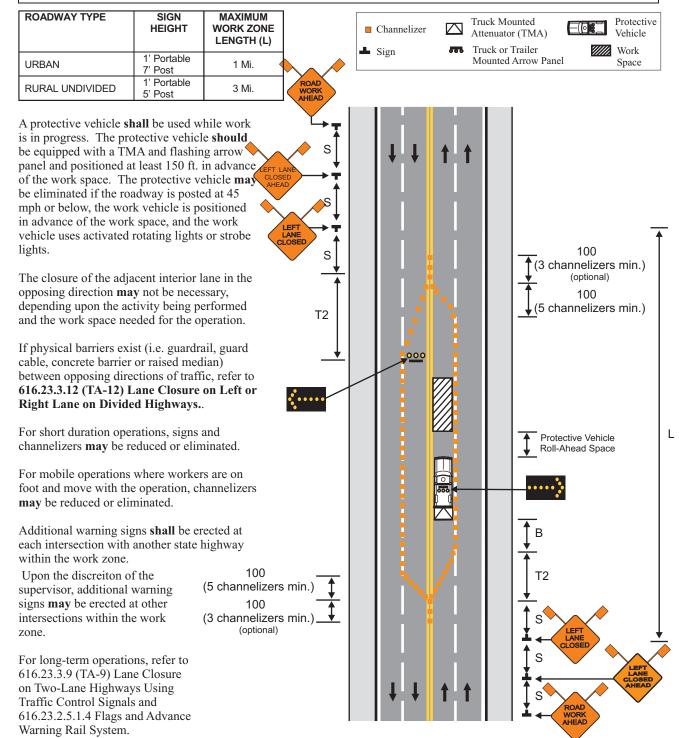

## 616.23.3.11 (TA-11) Lane Closure on Multi-Lane Undivided Highways

| SPEED                                                                                                                                     | SIGN SPACING (ft.) |                | TAPER LENGTH (ft.)            |                           | OPTIONAL                      | CHANNELIZER SPACING (ft.) |                       |
|-------------------------------------------------------------------------------------------------------------------------------------------|--------------------|----------------|-------------------------------|---------------------------|-------------------------------|---------------------------|-----------------------|
|                                                                                                                                           | Undivided<br>(S)   | Divided<br>(S) | Shoulder <sup>7</sup><br>(T1) | Lane <sup>2</sup><br>(T2) | BUFFER<br>LENGTH (ft.)<br>(B) | Tapers                    | Buffer/<br>Work Areas |
| 0-35                                                                                                                                      | 200                | -              | -                             | 245                       | 120                           | 35                        | 50                    |
| 40-45                                                                                                                                     | 350                | -              | -                             | 540                       | 220                           | 40                        | 100                   |
| 50-55                                                                                                                                     | 500                | -              | -                             | 660                       | 335                           | 50                        | 100                   |
| 60-70                                                                                                                                     | 1000               | -              | -                             | 840                       | 550                           | 60                        | 100                   |
| 1 Shoulder taper length based on 10 ft. (standard shoulder width) offset 2 Lane taper length based on 12 ft. (standard lane width) offset |                    |                |                               |                           |                               |                           |                       |