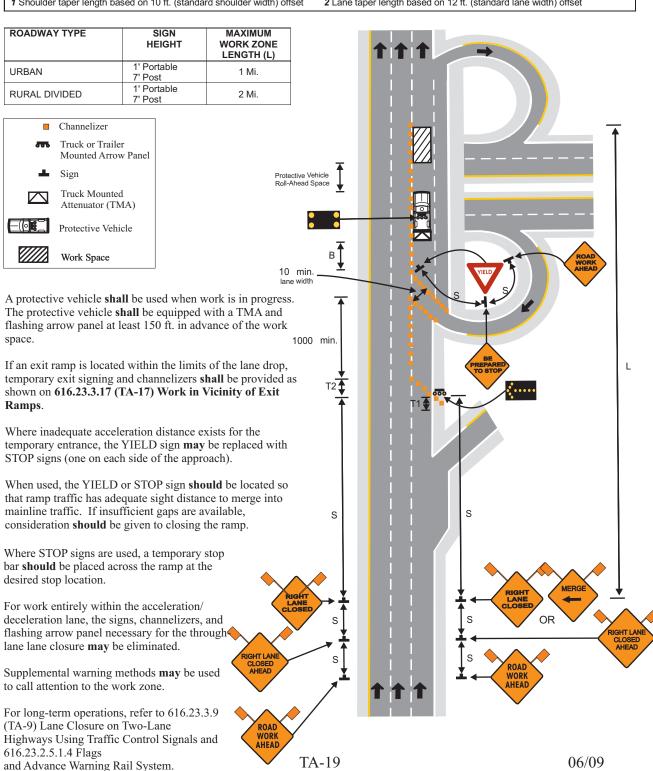

## 616.23.3.19 (TA-19) Lane Closure at Interchange

|                                                                                                                                           | SIGN SPACING (ft.) |                | TAPER LENGTH (ft.)            |                           | OPTIONAL                      | CHANNELIZER SPACING (ft.) |                       |
|-------------------------------------------------------------------------------------------------------------------------------------------|--------------------|----------------|-------------------------------|---------------------------|-------------------------------|---------------------------|-----------------------|
| SPEED                                                                                                                                     | Undivided<br>(S)   | Divided<br>(S) | Shoulder <sup>I</sup><br>(T1) | Lane <sup>2</sup><br>(T2) | BUFFER<br>LENGTH (ft.)<br>(B) | Tapers                    | Buffer/<br>Work Areas |
| 0-35                                                                                                                                      | 200                | 200            | 70                            | 245                       | 120                           | 35                        | 50                    |
| 40-45                                                                                                                                     | 350                | 500            | 150                           | 540                       | 220                           | 40                        | 100                   |
| 50-55                                                                                                                                     | 500                | 1000           | 185                           | 660                       | 335                           | 50                        | 100                   |
| 60-70                                                                                                                                     | 1000               | 1000           | 235                           | 840                       | 550                           | 60                        | 100                   |
| 1 Shoulder taper length based on 10 ft. (standard shoulder width) offset 2 Lane taper length based on 12 ft. (standard lane width) offset |                    |                |                               |                           |                               |                           |                       |