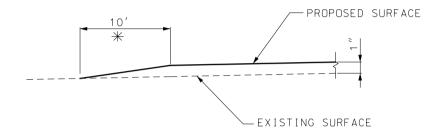

SECTION B-B

TYPICAL ENTRANCE
(FIELD, PRIVATE OR COUNTY ROAD)
\*\*TAPER AT 1:1 FOR FIELD ENTRANCE

TRAVELWAY DEPTH TRANSITIONS
BEGINNING AND END OF PROJECT
AND EXCEPTIONS

SECTION A-A

TYPICAL STATE ROUTE JUNCTION