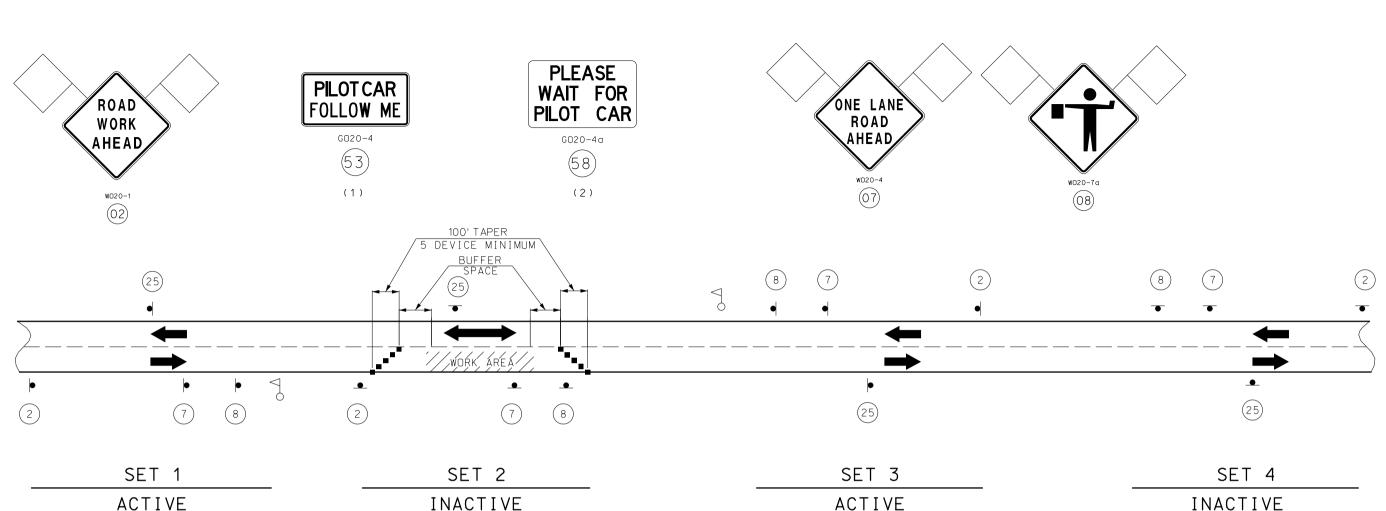

SIGN SETS 1 AND 3 ARE ACTIVE AND (I.E., SIGNS FACE ONCOMING TRAFFIC).

INACTIVE

SIGN SETS 2 AND 4 ARE INACTIVE (I.E., SIGNS DO NOT FACE EITHER DIRECTION OF TRAFFIC) WHEN THE RESURFACING OPERATION IS LOCATED BETWEEN SIGN SETS 1 AND 3.

WHEN SIGN SETS 2 AND 4 ARE ACTIVE, SIGN SETS 1 AND 3 BECOME INACTIVE AND ARE ADVANCED TO BECOME SETS 2 AND 4 WITH SIGN LEGENDS TURNED AWAY FROM BOTH DIRECTIONS OF TRAFFIC. WHEN THE RESURFACING OPERATION ADVANCES TO BETWEEN SIGN SETS 2 AND 4, SIGN SETS 2 AND 4 BECOME ACTIVE (I.E., NEW SIGN SETS 1 AND 3) AND SIGN SETS 1 AND 3 ADVANCED IN THE DIRECTION OF THE OPERATION (I.E., NEW SIGN SETS 2 AND 4).

### - CHANNELIZERS

7 - FLAGGER

ACTIVE

NOTES:

DAYLIGHT FLAGGING OPERATIONS ONLY.

CHANNELIZING DEVICES LOCATED DOWNSTREAM OF THE ONE-LANE, TWO-WAY TAPER ARE OPTIONAL. THESE DEVICES SHOULD BE ELIMINATED WHEN THEIR USE WILL REDUCE THE USABLE LANE WIDTH, INCLUDING ANY ACCEPTABLE SHOULDERS, TO LESS THAN 10' OR WILL SIGNIFICANTLY AFFECT THE RESURFACING OPERATION.

FLAG ASSEMBLIES FOR SIGNS WILL BE PAID FOR AS EACH PER SIGN, EXCEPT FOR SIGN W020-7A WHICH IS SUBSIDIARY TO THE SIGN.

| SIGN SPACING FOR ADVANCE SIGN SERIES (2) (3) |                           |                           |  |  |  |  |
|----------------------------------------------|---------------------------|---------------------------|--|--|--|--|
| SPEED (1)<br>MPH                             | NON-DIVIDED<br>HIGHWAYS   | DIVIDED<br>HIGHWAYS       |  |  |  |  |
| 0 - 35                                       | 200                       | 200                       |  |  |  |  |
| 40 - 45                                      | 350                       | 500                       |  |  |  |  |
| 50 - 55                                      | 500                       | 1000                      |  |  |  |  |
| 60 - 70                                      | SA - 1000 FT.<br>AND SC - | SB - 1500 FT.<br>2640 FT. |  |  |  |  |

### NOTES:

ACTIVE

DIMENSIONS IN FEET UNLESS OTHERWISE NOTED.

- (1) POSTED SPEED LIMIT PRIOR TO ROAD WORK.
- (2) SPACING BETWEEN SIGNS, BETWEEN LAST SIGN AND FLAGGER, BEGINNING OF TAPER OR SIGNED CONDITION.
- (3) SPACINGS MAY BE ADJUSTED AS NECESSARY TO MEET FIELD CONDITIONS.