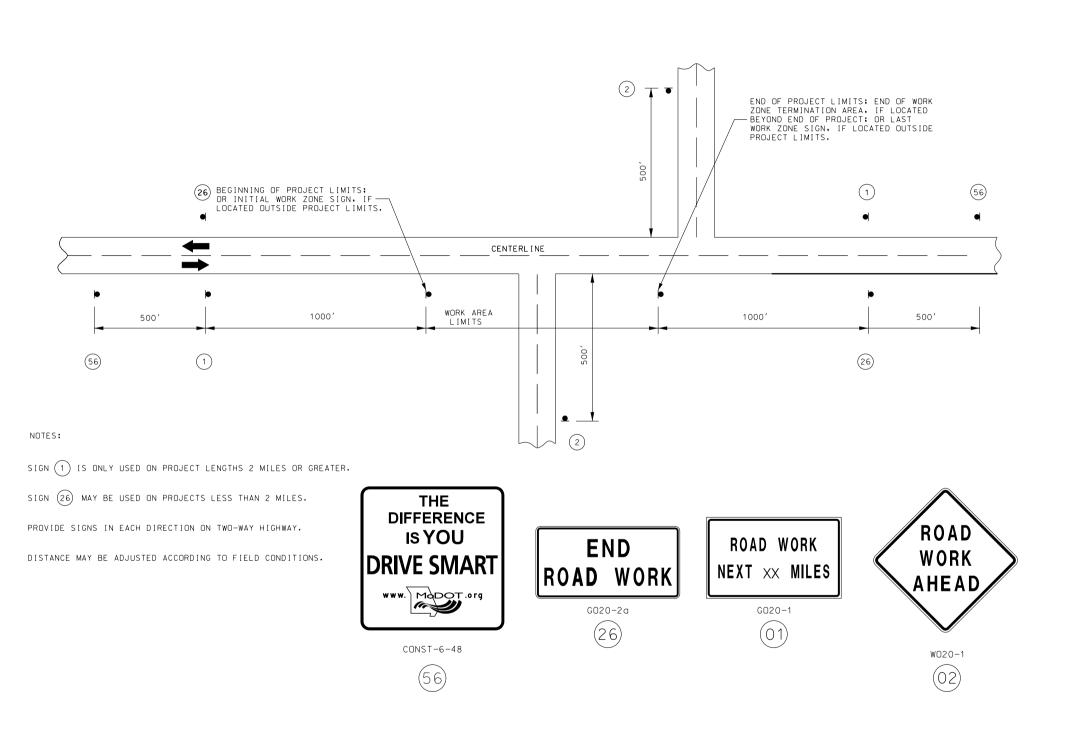

## LENGTH OF PROJECT

BEGINNING OF PROJECT END OF PROJECT

APPARENT LENGTH MILES

EQUATIONS AND EXCEPTIONS:

MISSOURI HICHWAYS AND TRAI
COMMISSION
COMMISSION
I 105

TOTAL CORRECTIONS
NET LENGTH OF PROJECT
STATE LENGTH

# SIGN SPACING FOR MAINLINE

SIGN SPACING AT STATE ROUTE INTERSECTIONS

NOTES:

SIGN 35 AND TEMPORARY PAVEMENT MARKING INSTALLED WHERE CENTERLINE STRIPING HAS BEEN COVERED OR REMOVED. SIGNS ARE TO REMAIN IN PLACE UNTIL THE PERMANENT CENTERLINE PAVEMENT MARKINGS ARE IN PLACE. SIGNS SHALL BE COVERED OR REMOVED WHEN PAVEMENT CENTERLINE MARKING HAS BEEN INSTALLED.

SIGN (35) IS PLACED AT APPROXIMATELY TWO-MILE INTERVALS AND AT STATE ROUTE JUNCTIONS. WHEN THE INSTALLATION AT A JUNCTION IS WITHIN ONE-EIGHTH MILE OF THE NORMAL MAINLINE SIGN (35). THE LATTER MAY BE ELIMINATED.