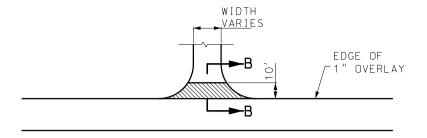

SECTION B-B

TYPICAL ENTRANCE
(FIELD, PRIVATE OR COUNTY ROAD)
\*\*TAPER AT 1:1 FOR FIELD ENTRANCE

TRAVELWAY DEPTH TRANSITIONS
BEGINNING AND END OF PROJECT
AND EXCEPTIONS

SECTION A-A

TYPICAL STATE ROUTE JUNCTION