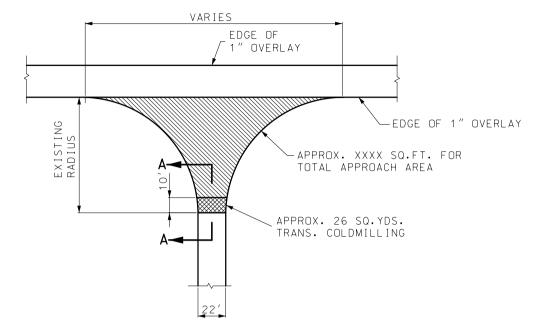

| MODIF    | IED COL  | D MILLI  | NG (DEPTH TRANSITION) |
|----------|----------|----------|-----------------------|
| LOG MILE | LOG MILE | QUANTITY | REMARKS               |
|          |          | SQ.YD.   |                       |
|          |          |          |                       |
|          |          |          |                       |
|          |          |          |                       |
|          |          |          |                       |
|          |          |          |                       |
| STATE F  | ROUTE EN | TRANCES  |                       |
|          |          |          |                       |
|          |          |          |                       |
|          |          |          |                       |
|          |          |          |                       |
|          |          |          |                       |
|          |          |          |                       |
|          | TOTAL    |          |                       |

| MODIF    | IED COL  | D MILLI  | NG (DEPTH TRANSITION) |
|----------|----------|----------|-----------------------|
| LOG MILE | LOG MILE | QUANTITY | REMARKS               |
|          |          | SQ.YD.   |                       |
|          |          |          |                       |
|          |          |          |                       |
|          |          |          |                       |
|          |          |          |                       |
| STATE R  | OUTE EN  | TRANCES  |                       |
|          |          |          |                       |
|          |          |          |                       |
|          |          |          |                       |
|          |          |          |                       |
|          |          |          |                       |
|          | TOTAL    |          |                       |