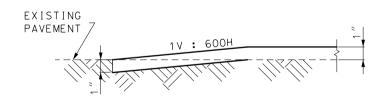

SECTION B-B

TYPICAL ENTRANCE
(FIELD, PRIVATE OR COUNTY ROAD)
\*\*TAPER AT 1:1 FOR FIELD ENTRANCE

TRAVELWAY DEPTH TRANSITIONS
BEGINNING AND END OF PROJECT
AND EXCEPTIONS

SECTION A-A

TYPICAL STATE ROUTE JUNCTION