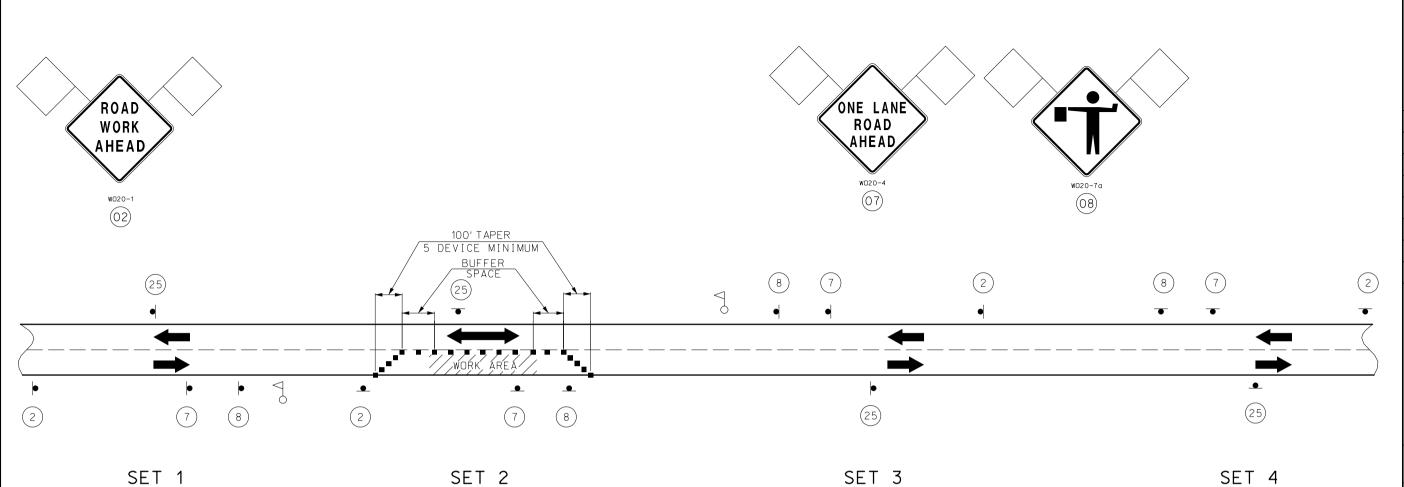

SIGN SETS 1 AND 3 ARE ACTIVE AND (I.E., SIGNS FACE ONCOMING TRAFFIC).

INACTIVE

SIGN SETS 2 AND 4 ARE INACTIVE (I.E., SIGNS DO NOT FACE EITHER DIRECTION OF TRAFFIC) WHEN THE RESURFACING OPERATION IS LOCATED BETWEEN SIGN SETS 1 AND 3.

WHEN SIGN SETS 2 AND 4 ARE ACTIVE, SIGN SETS 1 AND 3 BECOME INACTIVE AND ARE ADVANCED TO BECOME SETS 2 AND 4 WITH SIGN LEGENDS TURNED AWAY FROM BOTH DIRECTIONS OF TRAFFIC. WHEN THE RESURFACING OPERATION ADVANCES TO BETWEEN SIGN SETS 2 AND 4, SIGN SETS 2 AND 4 BECOME ACTIVE (I.E., NEW SIGN SETS 1 AND 3) AND SIGN SETS 1 AND 3 ADVANCED IN THE DIRECTION OF THE OPERATION (I.E., NEW SIGN SETS 2 AND 4).

### - CHANNELIZERS

7 - FLAGGER

ACTIVE

NOTES:

DAYLIGHT FLAGGING OPERATIONS ONLY.

CHANNELIZING DEVICES LOCATED DOWNSTREAM OF THE ONE-LANE, TWO-WAY TAPER ARE OPTIONAL. THESE DEVICES SHOULD BE ELIMINATED WHEN THEIR USE WILL REDUCE THE USABLE LANE WIDTH, INCLUDING ANY ACCEPTABLE SHOULDERS, TO LESS THAN 10' OR WILL SIGNIFICANTLY AFFECT THE RESURFACING OPERATION.

FLAG ASSEMBLIES FOR SIGNS WILL BE PAID FOR AS EACH PER SIGN, EXCEPT FOR SIGN W020-7A WHICH IS SUBSIDIARY TO THE SIGN.

| SIGN SPACING FOR ADVANCE SIGN SERIES (2) (3) |                           |                           |  |  |  |  |
|----------------------------------------------|---------------------------|---------------------------|--|--|--|--|
| SPEED (1)<br>MPH                             | NON-DIVIDED<br>HIGHWAYS   | DIVIDED<br>HIGHWAYS       |  |  |  |  |
| 0 - 35                                       | 200                       | 200                       |  |  |  |  |
| 40 - 45                                      | 350                       | 500                       |  |  |  |  |
| 50 - 55                                      | 500                       | 1000                      |  |  |  |  |
| 60 - 70                                      | SA - 1000 FT.<br>AND SC - | SB - 1500 FT.<br>2640 FT. |  |  |  |  |

### NOTES:

ACTIVE

DIMENSIONS IN FEET UNLESS OTHERWISE NOTED.

- (1) POSTED SPEED LIMIT PRIOR TO ROAD WORK.
- (2) SPACING BETWEEN SIGNS, BETWEEN LAST SIGN AND FLAGGER, BEGINNING OF TAPER OR SIGNED CONDITION.
- (3) SPACINGS MAY BE ADJUSTED AS NECESSARY TO MEET FIELD CONDITIONS.