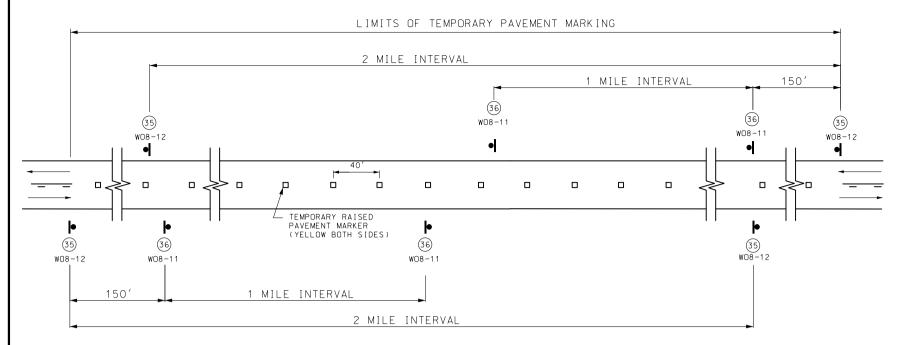

# SIGN SPACING FOR MAINLINE

SIGN SPACING AT STATE ROUTE INTERSECTIONS

NOTES:

SIGN 35 AND TEMPORARY PAVEMENT MARKING INSTALLED WHERE CENTERLINE STRIPING HAS BEEN COVERED OR REMOVED. SIGNS ARE TO REMAIN IN PLACE UNTIL THE PERMANENT CENTERLINE PAVEMENT MARKINGS ARE IN PLACE. SIGNS SHALL BE COVERED OR REMOVED WHEN PAVEMENT CENTERLINE MARKING HAS BEEN INSTALLED.

SIGN (35) IS PLACED AT APPROXIMATELY TWO-MILE INTERVALS AND AT STATE ROUTE JUNCTIONS. WHEN THE INSTALLATION AT A JUNCTION IS WITHIN ONE-EIGHTH MILE OF THE NORMAL MAINLINE SIGN (35). THE LATTER MAY BE ELIMINATED.