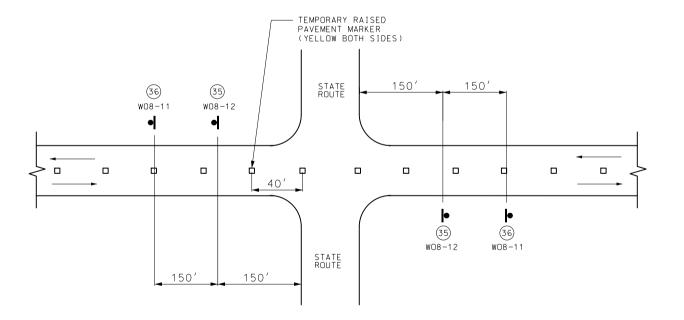

# SIGN SPACING FOR MAINLINE

SIGN SPACING AT STATE ROUTE INTERSECTIONS

NOTES:

SIGN 35 AND TEMPORARY PAVEMENT MARKING INSTALLED WHERE CENTERLINE STRIPING HAS BEEN COVERED OR REMOVED. SIGNS ARE TO REMAIN IN PLACE UNTIL THE PERMANENT CENTERLINE PAVEMENT MARKINGS ARE IN PLACE. SIGNS SHALL BE COVERED OR REMOVED WHEN PAVEMENT CENTERLINE MARKING HAS BEEN INSTALLED.

SIGN (35) IS PLACED AT APPROXIMATELY TWO-MILE INTERVALS AND AT STATE ROUTE JUNCTIONS. WHEN THE INSTALLATION AT A JUNCTION IS WITHIN ONE-EIGHTH MILE OF THE NORMAL MAINLINE SIGN (35). THE LATTER MAY BE ELIMINATED.