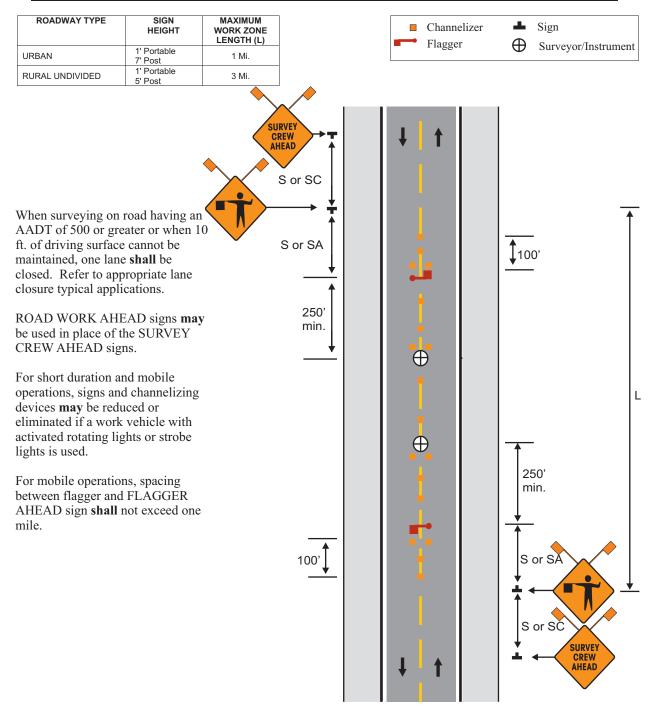

## 616.8.16 (TA-16) Surveying Along Centerline of Low Volume, Two-Way Highways - MT

| SPEED                                                                                                                                     | SIGN SPACING (ft.)                    |                | TAPER LENGTH (ft.)            |                           | OPTIONAL                      | CHANNELIZER SPACING (ft.) |                       |
|-------------------------------------------------------------------------------------------------------------------------------------------|---------------------------------------|----------------|-------------------------------|---------------------------|-------------------------------|---------------------------|-----------------------|
|                                                                                                                                           | Undivided<br>(S)                      | Divided<br>(S) | Shoulder <sup>1</sup><br>(T1) | Lane <sup>2</sup><br>(T2) | BUFFER<br>LENGTH (ft.)<br>(B) | Tapers                    | Buffer/<br>Work Areas |
| 0-35                                                                                                                                      | 200                                   | -              | -                             | -                         | -                             | -                         | 50                    |
| 40-45                                                                                                                                     | 350                                   | -              | -                             | -                         | -                             | -                         | 100                   |
| 50-55                                                                                                                                     | 500                                   | -              | -                             | -                         | -                             | -                         | 100                   |
| 60-70                                                                                                                                     | SA - 1000, SB – 1500<br>and SC - 2640 |                | -                             | -                         | -                             | -                         | 100                   |
| 1 Shoulder taper length based on 10 ft. (standard shoulder width) offset 2 Lane taper length based on 12 ft. (standard lane width) offset |                                       |                |                               |                           |                               |                           |                       |

TA-16 01/12