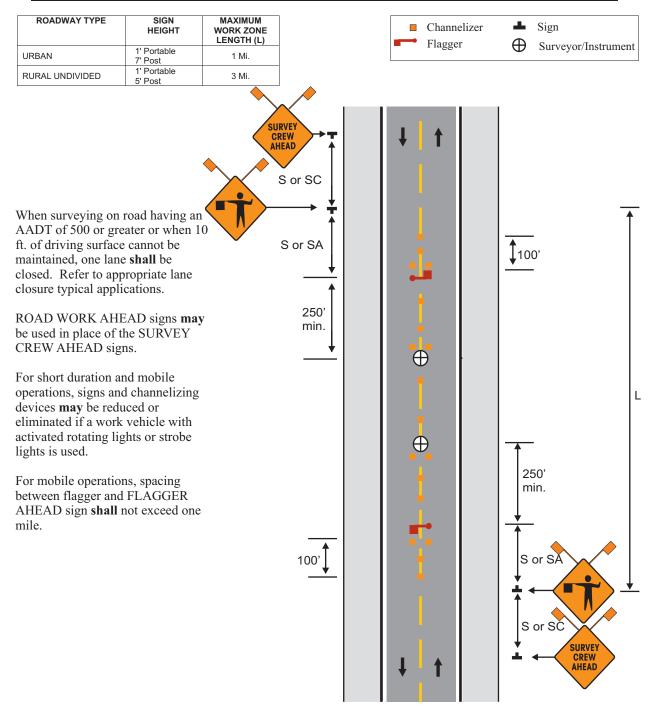

## 616.23.3.6 (TA-6) Surveying Along Centerline of Low Volume, Two-Way Highways

| SPEED                                                                                                                                     | SIGN SPACING (ft.)                    |                | TAPER LENGTH (ft.)            |                           | OPTIONAL                      | CHANNELIZER SPACING (ft.) |                       |
|-------------------------------------------------------------------------------------------------------------------------------------------|---------------------------------------|----------------|-------------------------------|---------------------------|-------------------------------|---------------------------|-----------------------|
|                                                                                                                                           | Undivided<br>(S)                      | Divided<br>(S) | Shoulder <sup>1</sup><br>(T1) | Lane <sup>2</sup><br>(T2) | BUFFER<br>LENGTH (ft.)<br>(B) | Tapers                    | Buffer/<br>Work Areas |
| 0-35                                                                                                                                      | 200                                   | -              | -                             | -                         | -                             | -                         | 50                    |
| 40-45                                                                                                                                     | 350                                   | -              | -                             | -                         | -                             | -                         | 100                   |
| 50-55                                                                                                                                     | 500                                   | -              | -                             | -                         | -                             | -                         | 100                   |
| 60-70                                                                                                                                     | SA - 1000, SB – 1500<br>and SC - 2640 |                | -                             | -                         | -                             | -                         | 100                   |
| 1 Shoulder taper length based on 10 ft. (standard shoulder width) offset 2 Lane taper length based on 12 ft. (standard lane width) offset |                                       |                |                               |                           |                               |                           |                       |