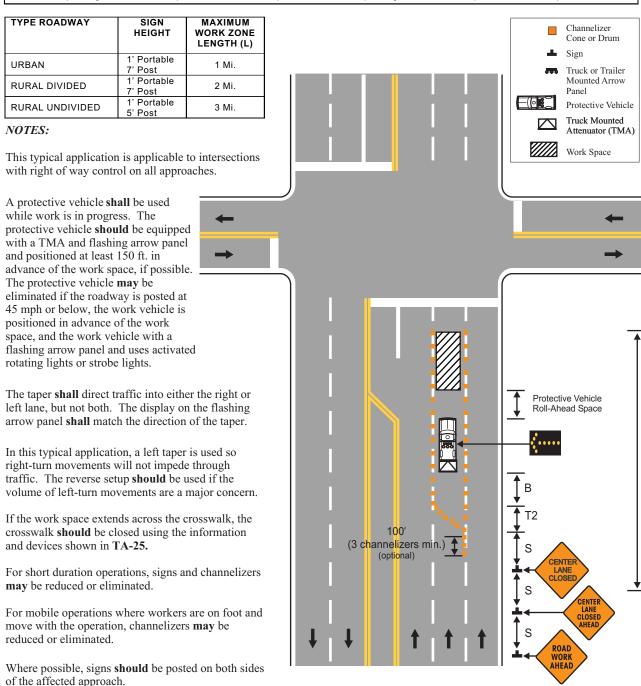

## Lane Closure on Near Side of Intersection

| SPEED                                                                                                                                     | SIGN SPACING (ft.) |                | TAPER LENGTH (ft.)            |                           | OPTIONAL                      | CHANNELIZER SPACING (ft.) |                       |
|-------------------------------------------------------------------------------------------------------------------------------------------|--------------------|----------------|-------------------------------|---------------------------|-------------------------------|---------------------------|-----------------------|
|                                                                                                                                           | Undivided<br>(S)   | Divided<br>(S) | Shoulder <sup>I</sup><br>(T1) | Lane <sup>2</sup><br>(T2) | BUFFER<br>LENGTH (ft.)<br>(B) | Tapers                    | Buffer/<br>Work Areas |
| 0-35                                                                                                                                      | 200                | 200            | -                             | 245                       | 120                           | 15                        | 25                    |
| 40-45                                                                                                                                     | 350                | 500            | -                             | 540                       | 220                           | 20                        | 50                    |
| 50-55                                                                                                                                     | 500                | 1000           | -                             | 660                       | 335                           | 50                        | 100                   |
| 60-70                                                                                                                                     | 1000               | 1000           | -                             | 840                       | 550                           | 60                        | 100                   |
| 1 Shoulder taper length based on 10 ft. (standard shoulder width) offset 2 Lane taper length based on 12 ft. (standard lane width) offset |                    |                |                               |                           |                               |                           |                       |

For high speed facilities, channelizer spacing may be reduced to ½ spacing noted in table.

Supplemental warning methods **may** be used to call attention to the work zone.