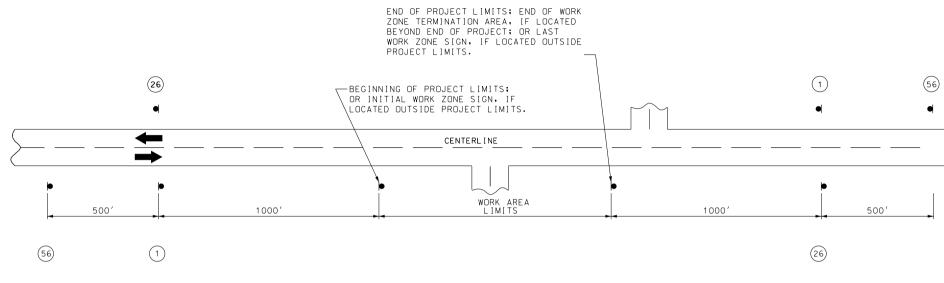

## NOTES:

SIGN (1) AND (26) ARE ONLY USED ON PROJECT LENGTHS 2 MILES OR GREATER.

PROVIDE SIGNS IN EACH DIRECTION ON TWO-WAY HIGHWAY.

DISTANCE MAY BE ADJUSTED ACCORDING TO FIELD CONDITIONS.

| ROAD<br>WORK<br>AHEAD<br>Rate Our<br>Work Zone<br>modot.org | END<br>ROAD WORK | ROAD WORK<br>NEXT MILES |  |
|-------------------------------------------------------------|------------------|-------------------------|--|
| CONST-7-48                                                  | GD20-2<br>(26)   | G020-1                  |  |