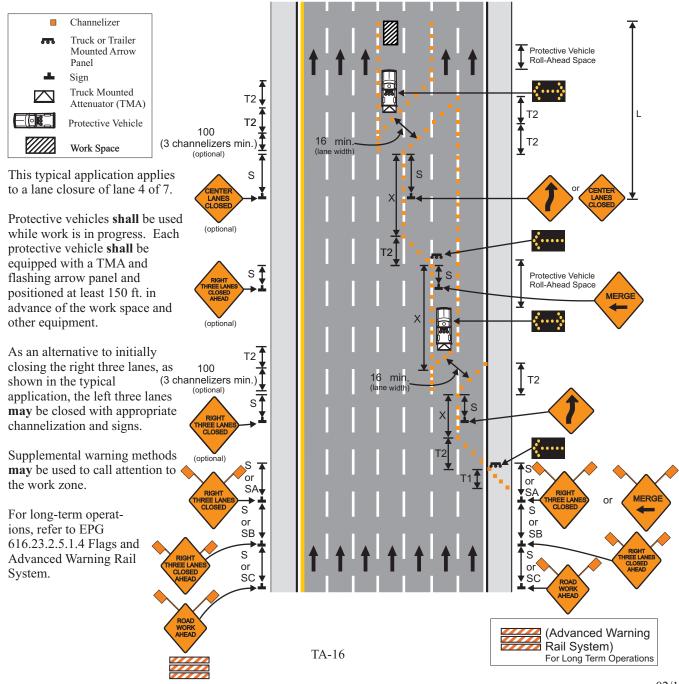

## 616.23.3.16 (TA-16) Lane Closure of Interior Lane on Multi-Lane Divided Highways

|                                                                              | SIGN SPACING (ft.)     |                  | TAPER LENGTH (ft.)            |               | OPTIONAL                      | LONGI-                       | CHANNELIZER SPACING (ft.) |                      |
|------------------------------------------------------------------------------|------------------------|------------------|-------------------------------|---------------|-------------------------------|------------------------------|---------------------------|----------------------|
| SPEED                                                                        | Undivided<br>(S)       | Di vide d<br>(S) | Shoulder <sup>1</sup><br>(T1) | Lane²<br>(T2) | BUFFER<br>LENGTH (ft.)<br>(B) | TUDINAL<br>TRANSITION<br>(X) | Tapers                    | Buffer/Work<br>Areas |
| 0-35                                                                         | 200                    | 200              | 70                            | 245           | 250                           | 480                          | 35                        | 50                   |
| 40-45                                                                        | 350                    | 500              | 150                           | 540           | 360                           | 1080                         | 40                        | 100                  |
| 50-55                                                                        | 500                    | 1000             | 185                           | 660           | 495                           | 1320                         | 50                        | 100                  |
| 60-70                                                                        | SA – 1000, 3<br>and SC | ,                | 235                           | 840           | 730                           | 1680                         | 60                        | 100                  |
| 1 Should art a part langth based on 10 ft. (standard should a width) offset. |                        |                  |                               |               |                               |                              |                           |                      |

1 Should er taper length based on 10 ft. (standard shoulder width) offset

2 Lane taper length based on 12 ft. (standard lane width) offset

| ROADWAY TYPE  | SIGN<br>HEIGHT         | MAXIMUM<br>WORK ZONE<br>LENGTH (L) |
|---------------|------------------------|------------------------------------|
| URBAN         | 1' Portable<br>7' Post | 1 Mi.                              |
| RURAL DIVIDED | 1' Portable<br>7' Post | 2 Mi.                              |