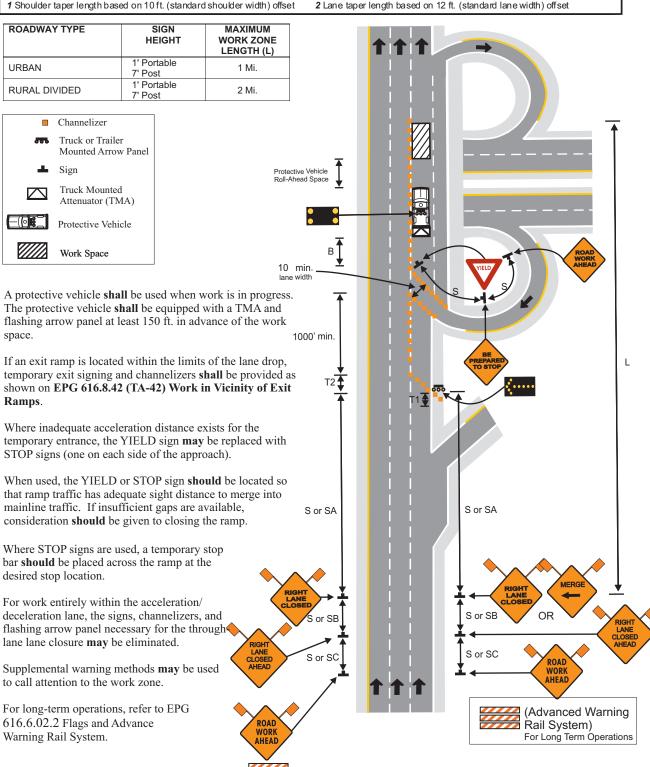

## 616.8.44a (TA-44a) Lane Closure at Interchange - MT

| SPEED                                                                                                                                     | SIGN SPACING (ft.)                     |                | TAPER LENGTH (ft.)            |                           | OPTIONAL                      | CHANNELIZER SPACING (ft.) |                       |
|-------------------------------------------------------------------------------------------------------------------------------------------|----------------------------------------|----------------|-------------------------------|---------------------------|-------------------------------|---------------------------|-----------------------|
|                                                                                                                                           | Undivided<br>(S)                       | Divided<br>(S) | Shoulder <sup>1</sup><br>(T1) | Lane <sup>2</sup><br>(T2) | BUFFER<br>LENGTH (ft.)<br>(B) | Tapers                    | Buffer/<br>Work Areas |
| 0-35                                                                                                                                      | 200                                    | 200            | 70                            | 245                       | 250                           | 35                        | 50                    |
| 40-45                                                                                                                                     | 350                                    | 500            | 150                           | 540                       | 360                           | 40                        | 100                   |
| 50-55                                                                                                                                     | 500                                    | 1000           | 185                           | 660                       | 495                           | 50                        | 100                   |
| 60-70                                                                                                                                     | SA – 1000, SB – 1500,<br>and SC - 2640 |                | 235                           | 840                       | 730                           | 60                        | 100                   |
| 1 Shoulder taper length based on 10 ft. (standard shoulder width) offset 2 Lane taper length based on 12 ft. (standard lane width) offset |                                        |                |                               |                           |                               |                           |                       |

TA-44a

01/12