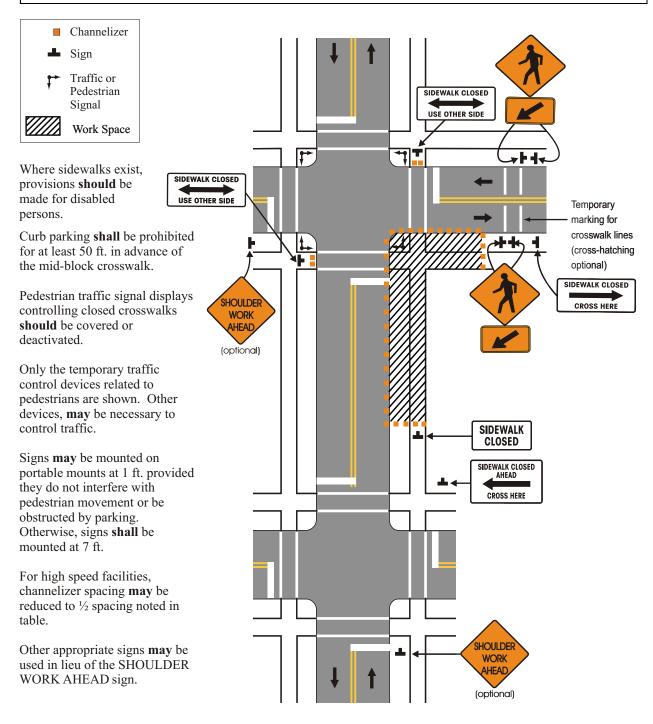

## 616.23.3.25 (TA-25) Crosswalk Closures and Pedestrian Detours

| SPEED                                                                                                                                     | SIGN SPACING (ft.) |                | TAPER LENGTH (ft.)            |                           | OPTIONAL                      | CHANNELIZER SPACING (ft.) |                       |
|-------------------------------------------------------------------------------------------------------------------------------------------|--------------------|----------------|-------------------------------|---------------------------|-------------------------------|---------------------------|-----------------------|
|                                                                                                                                           | Undivided<br>(S)   | Divided<br>(S) | Shoulder <sup>I</sup><br>(T1) | Lane <sup>2</sup><br>(T2) | BUFFER<br>LENGTH (ft.)<br>(B) | Tapers                    | Buffer/<br>Work Areas |
| 0-35                                                                                                                                      | 200                | 200            | •                             | ı                         | 120                           | 15                        | 25                    |
| 40-45                                                                                                                                     | 350                | 500            | 1                             | ı                         | 220                           | 20                        | 50                    |
| 50-55                                                                                                                                     | 500                | 1000           | 1                             | ı                         | 335                           | 50                        | 100                   |
| 60-70                                                                                                                                     | 1000               | 1000           | -                             | -                         | 550                           | 60                        | 100                   |
| 1 Shoulder taper length based on 10 ft. (standard shoulder width) offset 2 Lane taper length based on 12 ft. (standard lane width) offset |                    |                |                               |                           |                               |                           |                       |