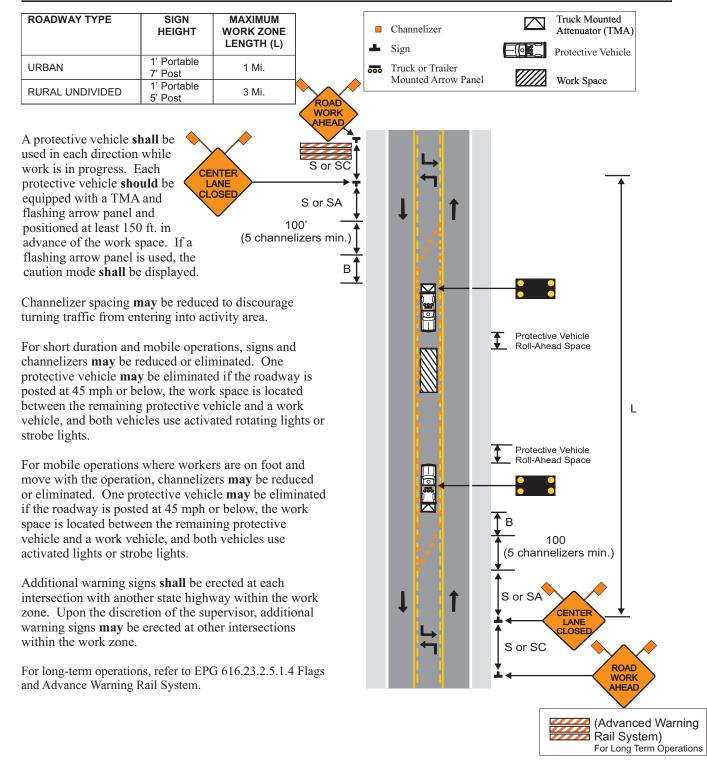

## 616.23.3.10 (TA-10) Operations in Two-Way Left Turn Lane on Multi-Lane Undivided Highways

| SPEED                                                                                                                                     | SIGN SPACING (ft.)                    |                | TAPER LENGTH (ft.)            |                           | OPTIONAL                      | CHANNELIZER SPACING (ft.) |                       |
|-------------------------------------------------------------------------------------------------------------------------------------------|---------------------------------------|----------------|-------------------------------|---------------------------|-------------------------------|---------------------------|-----------------------|
|                                                                                                                                           | Undivided<br>(S)                      | Divided<br>(S) | Shoulder <sup>1</sup><br>(T1) | Lane <sup>2</sup><br>(T2) | BUFFER<br>LENGTH (ft.)<br>(B) | Tapers                    | Buffer/<br>Work Areas |
| 0-35                                                                                                                                      | 200                                   | -              | -                             | -                         | 250                           | -                         | 50                    |
| 40-45                                                                                                                                     | 350                                   | -              | -                             | -                         | 360                           | -                         | 100                   |
| 50-55                                                                                                                                     | 500                                   | -              | -                             | -                         | 495                           | -                         | 100                   |
| 60-70                                                                                                                                     | SA – 1000, SB – 1500<br>and SC - 2640 |                | -                             | -                         | 730                           | -                         | 100                   |
| 1 Shoulder taper length based on 10 ft. (standard shoulder width) offset 2 Lane taper length based on 12 ft. (standard lane width) offset |                                       |                |                               |                           |                               |                           |                       |