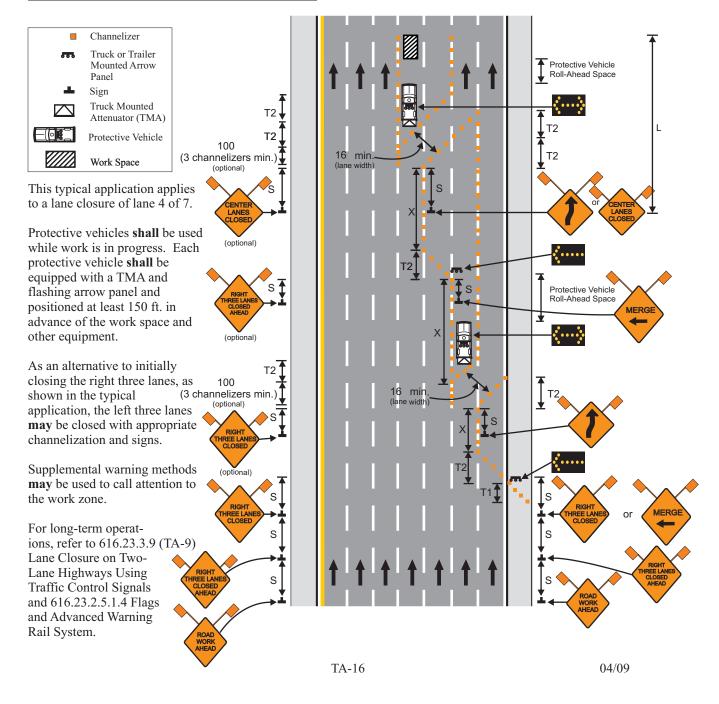

## 616.23.3.16 (TA-16) Lane Closure of Interior Lane on Multi-Lane Divided Highways

|                                                                                                                                             | SIGN SPACING (ft.) |                | TAPER LENGTH (ft.)            |                        | OPTIONAL                      | LONGI-                       | CHANNELIZER SPACING (ft.) |                      |
|---------------------------------------------------------------------------------------------------------------------------------------------|--------------------|----------------|-------------------------------|------------------------|-------------------------------|------------------------------|---------------------------|----------------------|
| SPEED                                                                                                                                       | Undivided<br>(S)   | Divided<br>(S) | Shoulder <sup>1</sup><br>(T1) | Lane <sup>2</sup> (T2) | BUFFER<br>LENGTH (ft.)<br>(B) | TUDINAL<br>TRANSITION<br>(X) | Tapers                    | Buffer/Work<br>Areas |
| 0-35                                                                                                                                        | 200                | 200            | 70                            | 245                    | 120                           | 480                          | 35                        | 50                   |
| 40-45                                                                                                                                       | 350                | 500            | 150                           | 540                    | 220                           | 1080                         | 40                        | 100                  |
| 50-55                                                                                                                                       | 500                | 1000           | 185                           | 660                    | 335                           | 1320                         | 50                        | 100                  |
| 60-70                                                                                                                                       | 1000               | 1000           | 235                           | 840                    | 550                           | 1680                         | 60                        | 100                  |
| 1 Shoulder taper length based on 10 ft (standard shoulder width) offset 2 Lane taper length based on 12 ft (standard shoulder width) offset |                    |                |                               |                        |                               |                              |                           |                      |

| <br>Oriodiaci | tapei | icrigin basea on | 10 11. | (Staridard | Siloulaci | widti') O |
|---------------|-------|------------------|--------|------------|-----------|-----------|
|               |       |                  |        |            |           |           |

| 2 Lane taper length based on 12 ft. (s | standard lane width) offset |
|----------------------------------------|-----------------------------|
|----------------------------------------|-----------------------------|

| ROADWAY TYPE  | SIGN<br>HEIGHT         | MAXIMUM<br>WORK ZONE<br>LENGTH (L) |
|---------------|------------------------|------------------------------------|
| URBAN         | 1' Portable<br>7' Post | 1 Mi.                              |
| RURAL DIVIDED | 1' Portable<br>7' Post | 2 Mi.                              |