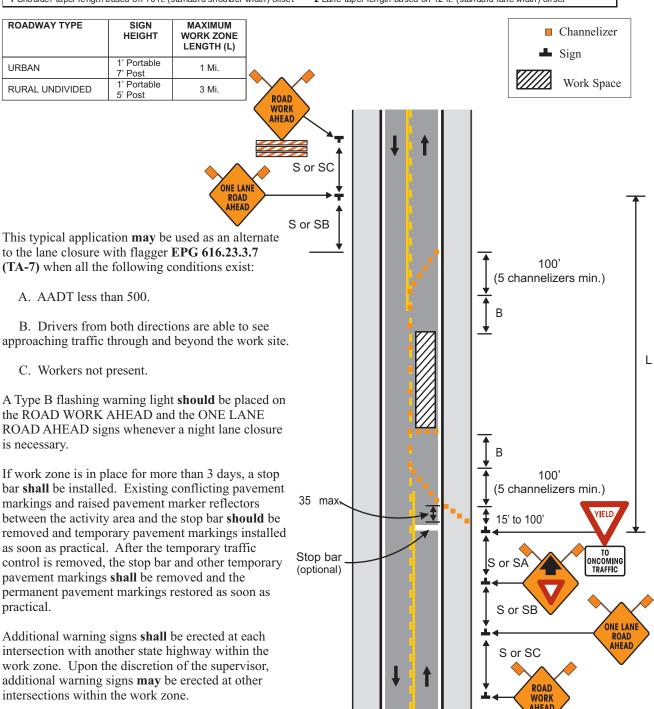

## 616.23.3.8 (TA-8) Lane Closure on Low-Volume, Two-Lane Highways

| SPEED                                                                                                                                     | SIGN SPACING (ft.)                     |                | TAPER LENGTH (ft.)            |                           | OPTIONAL                      | CHANNELIZER SPACING (ft.) |                       |
|-------------------------------------------------------------------------------------------------------------------------------------------|----------------------------------------|----------------|-------------------------------|---------------------------|-------------------------------|---------------------------|-----------------------|
|                                                                                                                                           | Undivided<br>(S)                       | Divided<br>(S) | Shoulder <sup>1</sup><br>(T1) | Lane <sup>2</sup><br>(T2) | BUFFER<br>LENGTH (ft.)<br>(B) | Tapers                    | Buffer/<br>Work Areas |
| 0-35                                                                                                                                      | 200                                    | -              | -                             | -                         | 250                           | -                         | 50                    |
| 40-45                                                                                                                                     | 350                                    | -              | -                             | -                         | 360                           | -                         | 100                   |
| 50-55                                                                                                                                     | 500                                    | -              | -                             | -                         | 495                           | -                         | 100                   |
| 60-70                                                                                                                                     | SA – 1000, SB – 1500,<br>and SC - 2640 |                | -                             | -                         | 730                           | -                         | 100                   |
| 1 Shoulder taper length based on 10 ft. (standard shoulder width) offset 2 Lane taper length based on 12 ft. (standard lane width) offset |                                        |                |                               |                           |                               |                           |                       |

TA-8

For long-term operations, refer to EPG 616.23.2.5.1.4

Flags and Advance Warning Rail System.

(Advanced Warning Rail System) For Long Term Operations