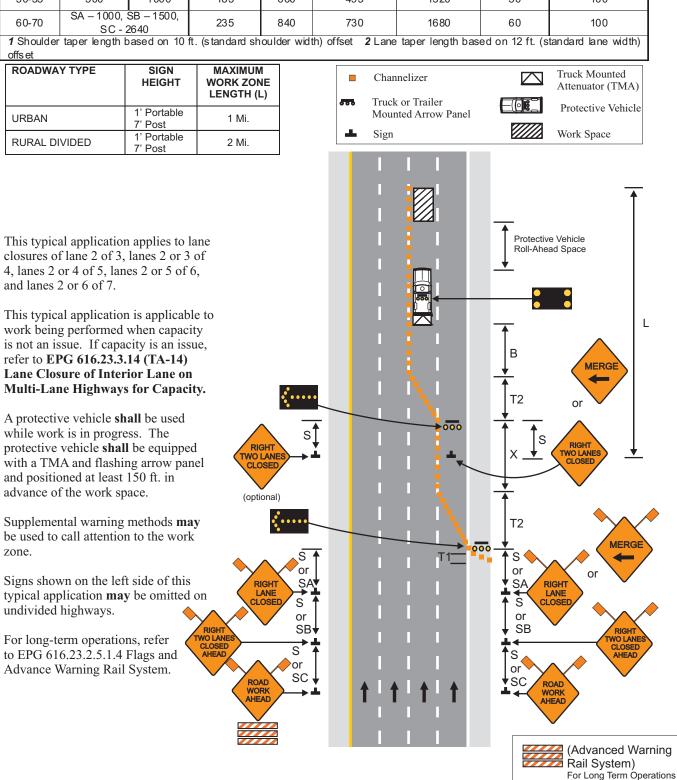

## 616.23.3.13 (TA-13) Lane Closure of Interior Lane on Multi-Lane Highways

| 010.23.3.13 (1A-13) Lane Glosare of Interior Lane on Matti-Lane Highways                                                                  |                                    |                              |                                            |                                        |                                           |                                        |                     |                                           |
|-------------------------------------------------------------------------------------------------------------------------------------------|------------------------------------|------------------------------|--------------------------------------------|----------------------------------------|-------------------------------------------|----------------------------------------|---------------------|-------------------------------------------|
| SPEED                                                                                                                                     | SIGN SPA<br>Undivided<br>(S)       | CING (ft.)<br>Divided<br>(S) | TAPER LEN<br>Shoulder <sup>1</sup><br>(T1) | GTH (ft.)<br>Lane <sup>2</sup><br>(T2) | OPTIONAL<br>BUFFER<br>LENGTH (ft.)<br>(B) | LONGI-<br>TUDINAL<br>TRANSITION<br>(X) | CHANNELIZ<br>Tapers | ER SPACING (ft.)<br>Buffer/<br>Work Areas |
| 0-35                                                                                                                                      | 200                                | 200                          | 70                                         | 245                                    | 250                                       | 480                                    | 35                  | 50                                        |
| 40-45                                                                                                                                     | 350                                | 500                          | 150                                        | 540                                    | 360                                       | 1080                                   | 40                  | 100                                       |
| 50-55                                                                                                                                     | 500                                | 1000                         | 185                                        | 660                                    | 495                                       | 1320                                   | 50                  | 100                                       |
| 60-70                                                                                                                                     | SA – 1000, SB – 1500,<br>SC - 2640 |                              | 235                                        | 840                                    | 730                                       | 1680                                   | 60                  | 100                                       |
| 1 Shoulder taper length based on 10 ft. (standard shoulder width) offset 2 Lane taper length based on 12 ft. (standard lane width) offset |                                    |                              |                                            |                                        |                                           |                                        |                     |                                           |
| ROADWAY TYPE SIGN MAXIMUM Truck Mounted                                                                                                   |                                    |                              |                                            |                                        |                                           |                                        |                     |                                           |

TA-13 02/11