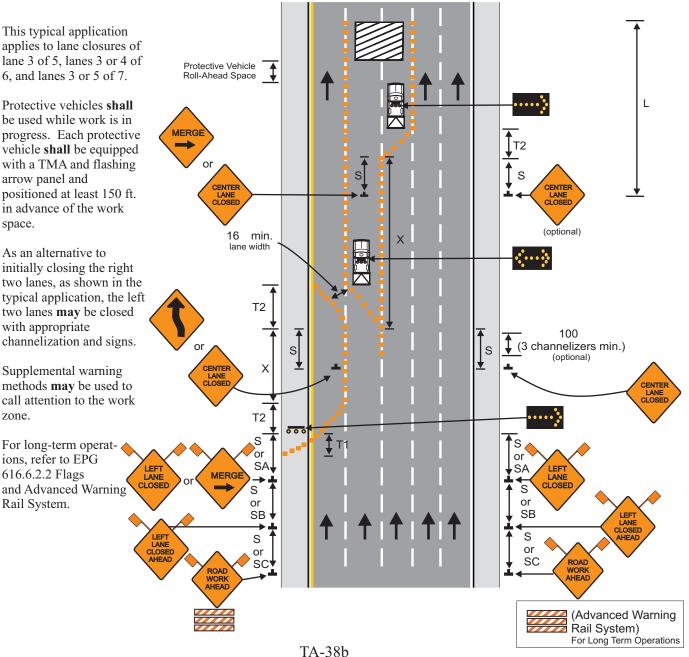

## 616.8.38b (TA-38b) Lane Closure of Interior Lane on Multi-Lane Divided Highways - MT

|           | SIGN SPACING (ft.)     |                 | TAPER LENGTH (ft.)    |                           | OPTIONAL                      | LONGI-                       | CHANNELIZER SPACING (ft.) |                         |
|-----------|------------------------|-----------------|-----------------------|---------------------------|-------------------------------|------------------------------|---------------------------|-------------------------|
| SPEED     | Undivided<br>(S)       | Divided<br>(S)  | Shoulder<br>1<br>(T1) | Lane <sup>2</sup><br>(T2) | BUFFER<br>LENGTH (ft.)<br>(B) | TUDINAL<br>TRANSITION<br>(X) | Tapers                    | Buffer/Work<br>Areas    |
| 0-35      | 200                    | 200             | 70                    | 245                       | 250                           | 480                          | 35                        | 50                      |
| 40-45     | 350                    | 500             | 1 50                  | 540                       | 360                           | 1080                         | 40                        | 100                     |
| 50-55     | 500                    | 1000            | 185                   | 660                       | 495                           | 1320                         | 50                        | 100                     |
| 60-70     | SA – 1000, S<br>and SC |                 | 235                   | 840                       | 730                           | 1680                         | 60                        | 100                     |
| 1 Shoulde | ertaperlengthb         | based on 10 ft. | (standard sh          | oulderwidth)              | offset <b>2</b> Lane          | e taper length based         | on 12 ft. (stand          | lard lane width) offset |

| ROADWAY TYPE  | SIGN<br>HEIGHT         | MAXIMUM<br>WORK ZONE<br>LENGTH (L) |
|---------------|------------------------|------------------------------------|
| URBAN         | 1' Portable<br>7' Post | 1 Mi.                              |
| RURAL DIVIDED | 1' Portable<br>7' Post | 2 Mi.                              |