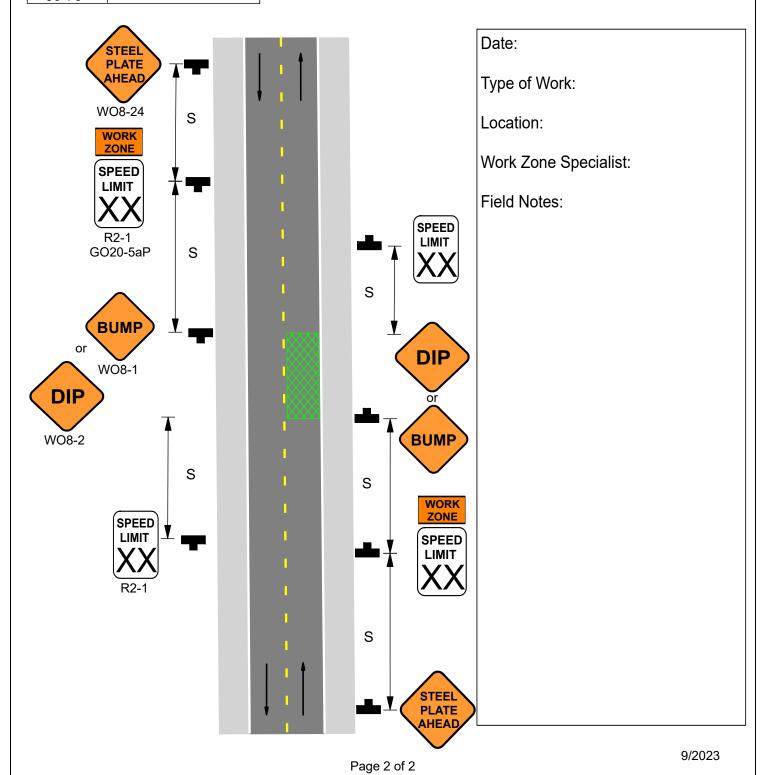

## 616.8.47A (TA-47A) Excavations with Steel Plate or Backfill on Undivided Highways

- When work activities involve movement of soil or subsurface operations, contact MO ONE CALL, the local provider and MoDOT.
- When workers are not present, backfill or install a plate on unprotected excavations or repairs located within the roadway. When fills or plates affect the profile of the roadway (e.g., fills higher or lower than the road surface, thick plates, etc.), install a BUMP or DIP sign, as appropriate along the edge of the roadway immediately next to the location. Refer to the diagram.
- **Install a gradual transition** of 1V:3H at the perimeter of the steel plate using either asphalt wedging or a mechanical fastener as approved by the engineer.
- Install delineation and treat the plate for skid resistance.
- **For posted speed limits less** than 45 mph install STEEL PLATE AHEAD, DIP or BUMP signs depending on the profile of the road or use of steel plate on the roadway.
- For posted speed limits greater than or equal to 45 mph install STEEL PLATE AHEAD, DIP or BUMP signs depending on the profile of the road or use of steel plate on the roadway. SPEED LIMIT signs may be used to reduce speed through the excavation area.
- For reducing the speed limit, refer to EPG 616.29 Work Zone Speed limits.
- For additional steel plate information, refer to EPG 616.6.46 STEEL PLATE AHEAD sign.

## 616.8.47A (TA-47A) Excavations with Steel Plate or Backfill on Undivided Highways

| SPEED                        | SIGN SPACING (ft.) |  |
|------------------------------|--------------------|--|
| Permanent<br>Posted<br>(mph) | Undivided<br>(S)   |  |
| 0-35                         | 200                |  |
| 40-45                        | 350                |  |
| 50-55                        | 500                |  |
| 60-70                        | 1000               |  |

| TYPE OF ROADWAY | SIGN<br>HEIGHT         | MAXIMUM<br>WORK ZONE<br>LENGTH (L) |
|-----------------|------------------------|------------------------------------|
| URBAN           | 1' Portable<br>7' Post | 1 Mi.                              |
| RURAL UNDIVIDED | 1' Portable<br>5' Post | 3 Mi.                              |